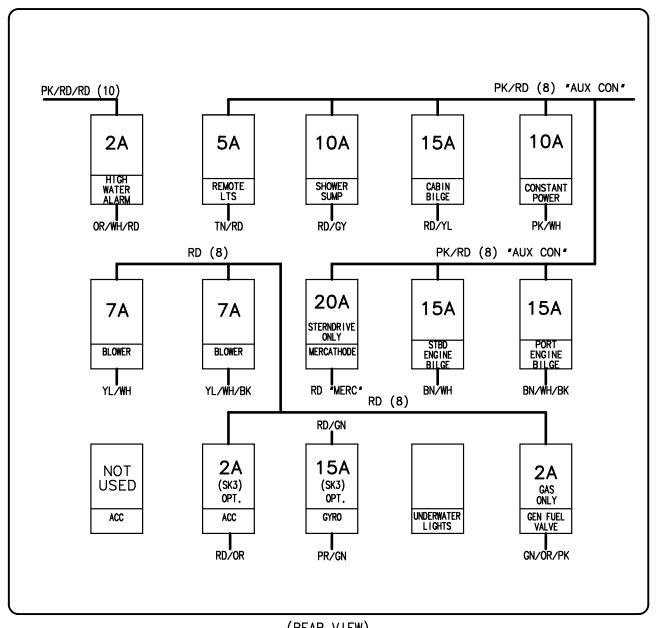

(REAR VIEW)

NOTE: BREAKER SIZES SUBJECT TO CHANGE WITHOUT NOTICE.

(LOCATED PORT SIDE OF ENGINE AREA)

| TITLE: AFT BREAKER PANEL |         | AKER PANEL    | THUNDERBIRD PRODUCTS |
|--------------------------|---------|---------------|----------------------|
|                          |         |               | P.O. BOX 1003        |
| MOD.:                    | 380 SSC | DR BY: KPP    | DECATUR IN., 46733   |
| NO.:                     | 67      | DATE:11-20-19 | (260) 724-9111       |