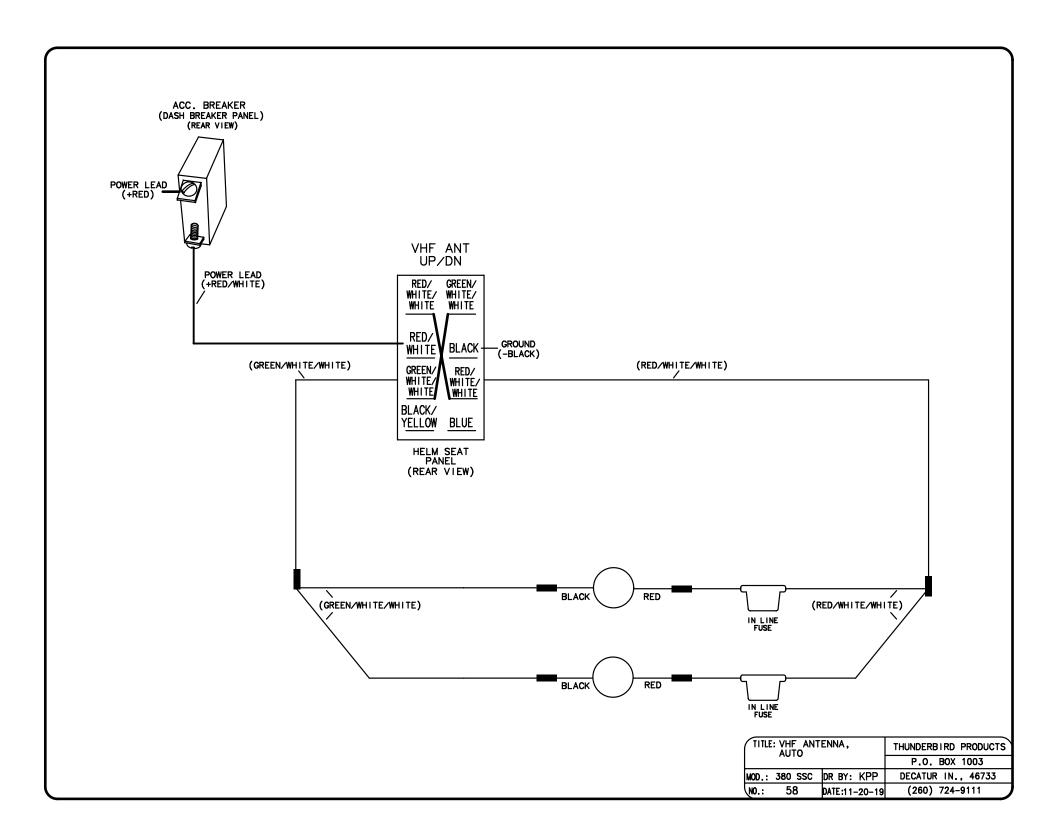

| TITLE: VHF RADIO         | THUNDERBIRD PRODUCTS |
|--------------------------|----------------------|
|                          | P.O. BOX 1003        |
| MOD.: 380 SSC DR BY: KPP | DECATUR IN., 46733   |
| NO.: 57 DATE:11-20-19    | (260) 724-9111       |