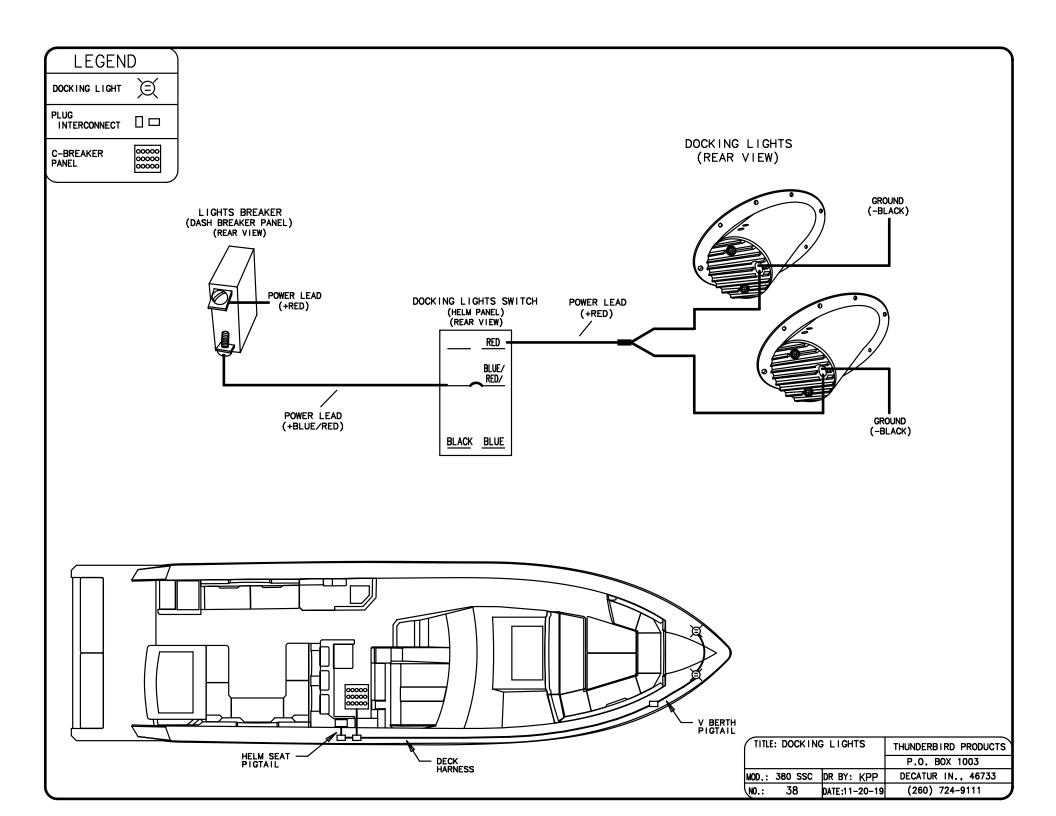

## CONTENTS

| TABLE OF CONTENTS1        | BILGE PUMP, ENGINE20         |  |  |
|---------------------------|------------------------------|--|--|
| TABLE OF CONTENTS2        | BONDING2                     |  |  |
| AC CIRCUITS/PANELS        | BOW THRUSTER22               |  |  |
| AIR CONDITIONING          | CARBON MONOXIDE DETECTOR23   |  |  |
| AC OUTLETS PORT4          | DC DISTRIBUTION24            |  |  |
| AC OUTLETS STBD5          | DIGITAL BREAKER RESET25      |  |  |
| AC OUTLETS TV6            | DIGITAL SWITCHING CCM 126    |  |  |
| AC PANEL7                 | DIGITAL SWITCHING CCM 227    |  |  |
| BATTERY CHARGER8          | DIGITAL SWITCHING OVERVIEW28 |  |  |
| GENERATOR9                | ELECTRICAL FUSE BLOCK29      |  |  |
| REFRIGERATOR, CABIN10     | ENGINE HATCH RAM30           |  |  |
| REFRIGERATOR, COCKPIT11   | FUME DETECTOR3               |  |  |
| WATER HEATER12            | GYROSCOPIC STABILIZER32      |  |  |
| DC CIRCUITS               | HEAD BLOWER33                |  |  |
| 12V AND USB OUTLETS13     | HIGH WATER ALARM34           |  |  |
| AC BOOST, DASH14          | HORN35                       |  |  |
| ACCESSORY RELAY15         | LIGHTS                       |  |  |
| AUTO FIRE EXTINGUISHER16  | CABIN                        |  |  |
| BATTERY CHARGING SYSTEM17 | DOCKINGS                     |  |  |
| BILGE BLOWERS18           | HEAD40 NAV/ANCH4             |  |  |
| BILGE PUMP, CABIN19       | SPOTLIGHT42<br>UNDERWATER43  |  |  |