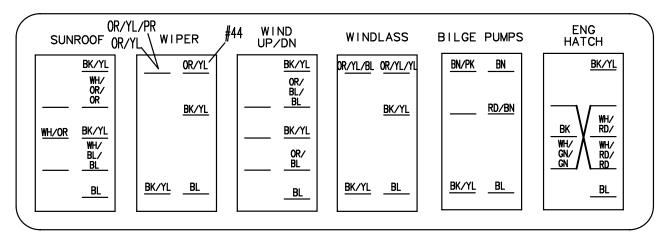

(REAR VIEW)

| TITLE: HELM SWITCH PANEL | THUNDERBIRD PRODUCTS |
|--------------------------|----------------------|
|                          | P.O. BOX 1003        |
| MOD.: 380 SSC DR BY: KPP | DECATUR IN., 46733   |
| NO.: 70 DATE:11-20-19    | (260) 724-9111       |