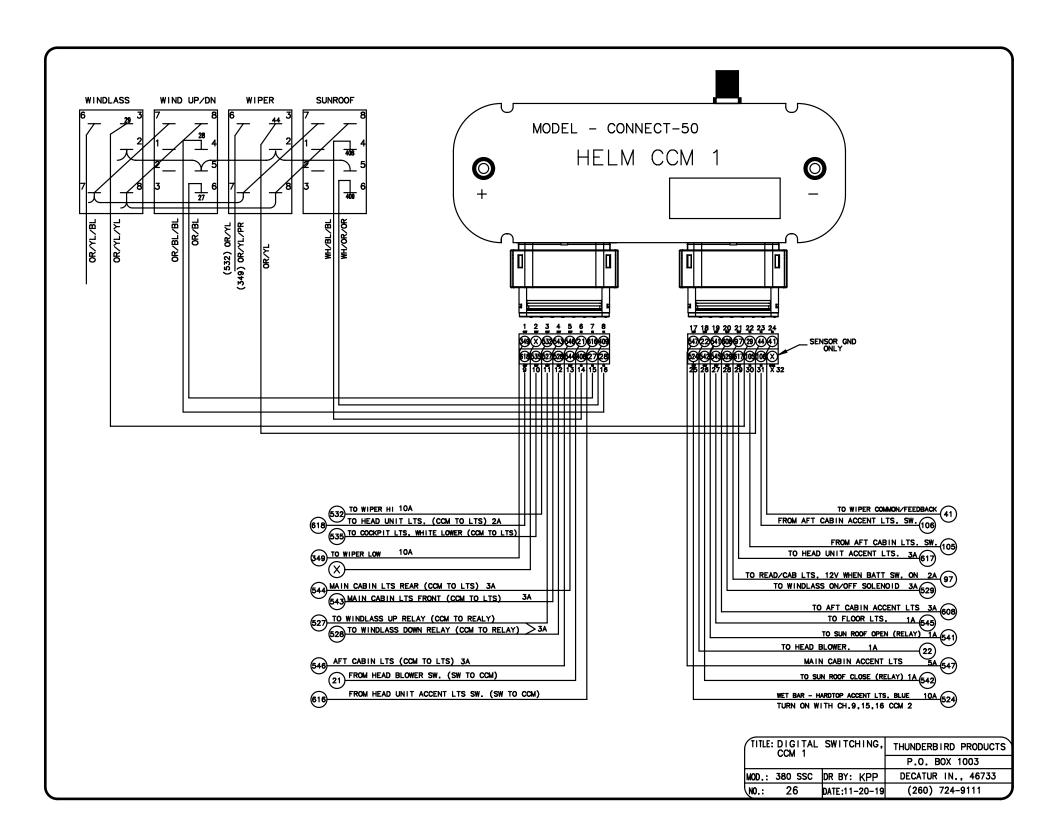

A CHANNEL WITH A TRIPPED BREAKER IS INDICATED BY A RED CONTINUOUS CHANNEL LIGHT. TO RESET THE CHANNEL TO NORMAL OPERATION:

- 1. PRESS THE RIGHT ARROW BUTTON, "SEL" WILL BE SHOWN ON THE DISPLAY.
- 2. USE THE RIGHT ARROW BUTTON TO SELECT THE DESIRED CHANNEL.
- 3. PRESS AND HOLD RESET/AUTO FOR TWO SECONDS. THE BREAKER IS NOW RESET.
- 4. PRESS THE LEFT ARROW UNTIL THE MESSAGE "SEL" IN THE DISPLAY DISAPPEARS.

| TITLE: DIGITAL SWITCHING BREAKER RESET |       | SWITCHING     | THUNDERBIRD PRODUCTS |
|----------------------------------------|-------|---------------|----------------------|
|                                        |       |               | P.O. BOX 1003        |
| MOD.: 38                               | o ssc | DR BY: KPP    | DECATUR IN., 46733   |
| NO.:                                   | 25    | DATE:11-20-19 | (260) 724-9111       |