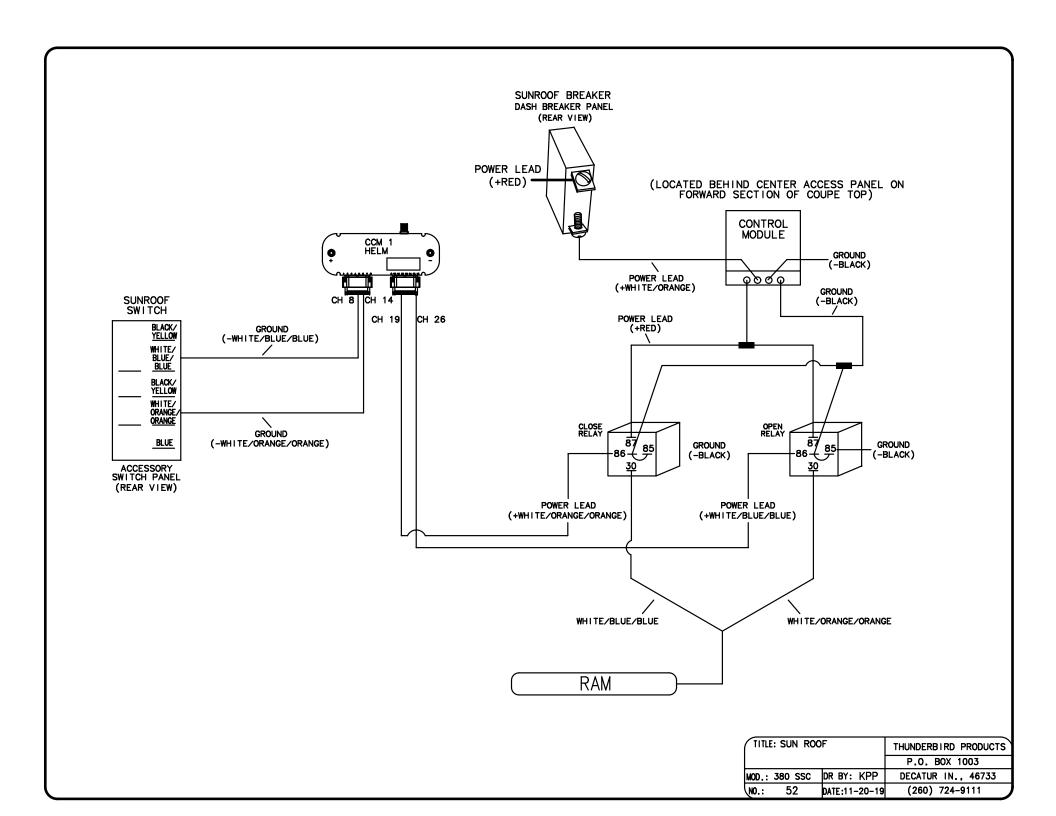

|              | P.O. BOX 1003        |
| MOD.: 380 SSC D   | R BY: KPP    | DECATUR IN., 46733   |
| No.: 48 p.        | ATE:11-20-19 | (260) 724-9111       |



(LOCATED BEHIND AFT CABIN HEAD REST)

| TITLE: STEREO | AMP 2         | THUNDERBIRD PRODUCTS |
|---------------|---------------|----------------------|
|               |               | P.O. BOX 1003        |
| MOD.: 380 SSC | DR BY: KPP    | DECATUR IN., 46733   |
| NO.: 49       | DATE:11-20-19 | (260) 724-9111       |



(LOCATED BEHIND AFT CABIN HEAD REST)

| TITLE: STEREO AMP 3      | THUNDERBIRD PRODUCTS |
|--------------------------|----------------------|
|                          | P.O. BOX 1003        |
| MOD.: 380 SSC DR BY: KPP | DECATUR IN., 46733   |
| NO.: 50 DATE:11-20-19    | (260) 724-9111       |















| TITLE: VHF RADIO         | THUNDERBIRD PRODUCTS |
|--------------------------|----------------------|
|                          | P.O. BOX 1003        |
| MOD.: 380 SSC DR BY: KPP | DECATUR IN., 46733   |
| NO.: 57 DATE:11-20-19    | (260) 724-9111       |







| (TITLE: WASTE SYSTEMS   (FLOAT) |         |               | THUNDERBIRD PRODUCTS |
|---------------------------------|---------|---------------|----------------------|
| (FLOAT)                         |         |               | P.O. BOX 1003        |
| MOD,:                           | 380 SSC | DR BY: KPP    | DECATUR IN., 46733   |
| (NO.:                           | 60      | DATE:11-20-19 | (260) 724-9111       |



| TITLE: WASTE SYSTEM (TANK WATCH) | THUNDERBIRD PRODUCTS |
|--------------------------------