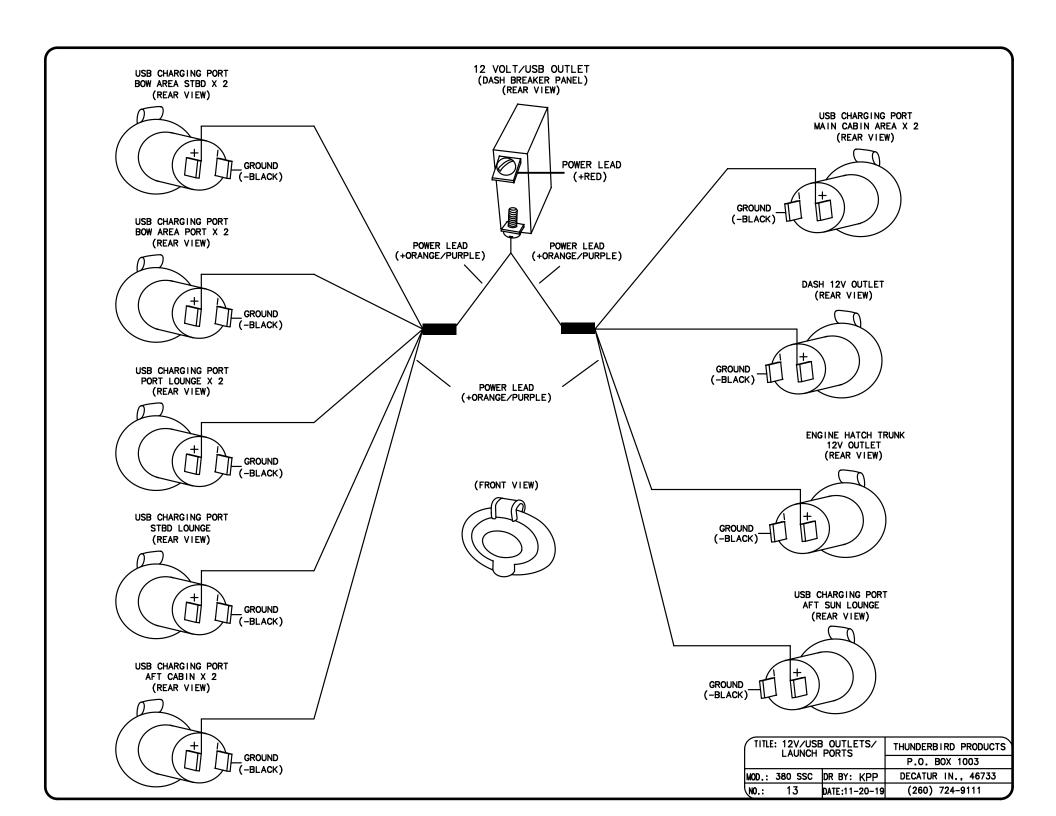

## CONTENTS

| MACERATOR44                 | WATER PUMP63         |
|-----------------------------|----------------------|
| NEMA 2000 OVERVIEW45        | WINDLASS64           |
| SHOWER SUMP46               | WIPER65              |
| START SOLENOID47            | DC PANELS            |
| STEREO AMP48                | ACCESSORY PANEL66    |
| STEREO AMP 249              | AFT BREAKER PANEL67  |
| STEREO AMP 350              | CABIN DC PANEL68     |
| STEREO SYSTEM51             | DASH BREAKER PANEL69 |
| SUN ROOF52                  | HELM SWITCH PANEL70  |
| SUN SHADE53                 | <u>PLUMBING</u>      |
| SWIM PLATFORM, MOTORIZED54  | BILGE PUMPS71        |
| TRIM TABS55                 | SHOWER SUMP72        |
| TV INPUT56                  | WASTE SYSTEM73       |
| VHF RADIO57                 | WATER SYSTEM74       |
| VHF RADIO ANTENNA, AUTO58   | FUEL SYSTEM          |
| WASTE SYSTEM59              | FUEL SYSTEM75        |
| WASTE SYSTEM (FLOAT)60      |                      |
| WASTE SYSTEM (TANK WATCH)61 |                      |
| WASTE SYSTEM (TOILET)62     |                      |