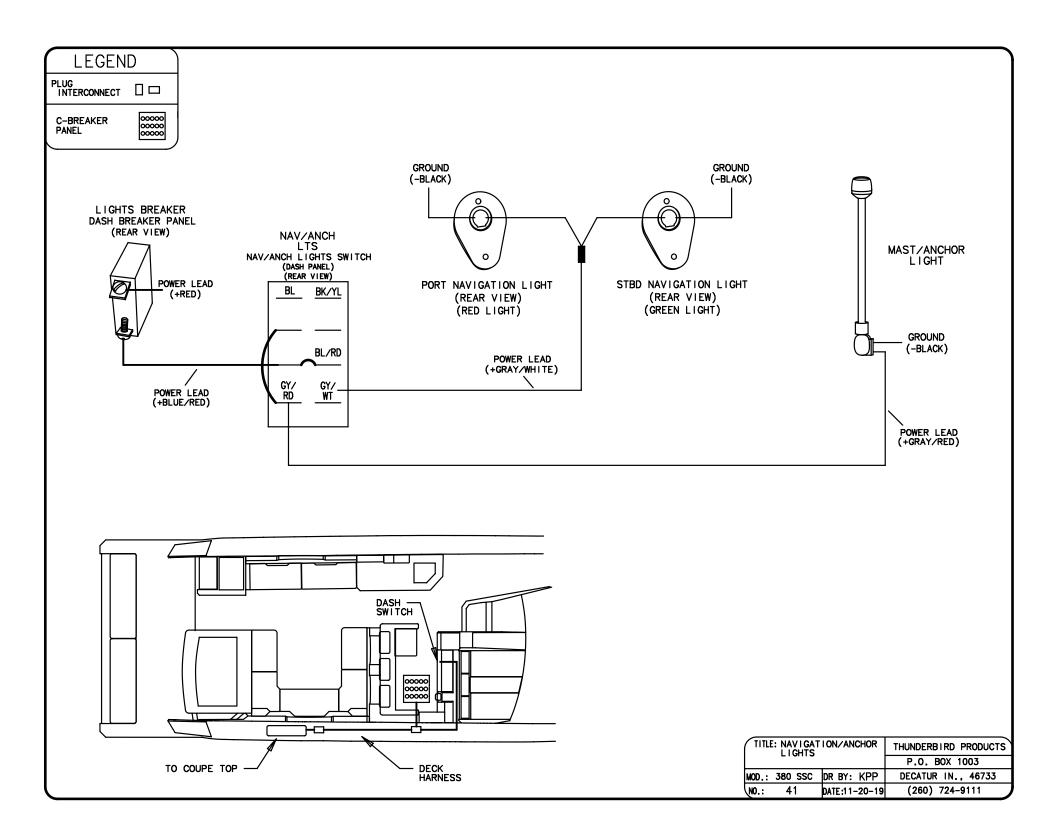

## CONTENTS

| TABLE OF CONTENTS1        | BILGE PUMP, ENGINE20         |  |  |
|---------------------------|------------------------------|--|--|
| TABLE OF CONTENTS2        | BONDING2                     |  |  |
| AC CIRCUITS/PANELS        | BOW THRUSTER22               |  |  |
| AIR CONDITIONING          | CARBON MONOXIDE DETECTOR23   |  |  |
| AC OUTLETS PORT4          | DC DISTRIBUTION24            |  |  |
| AC OUTLETS STBD5          | DIGITAL BREAKER RESET25      |  |  |
| AC OUTLETS TV6            | DIGITAL SWITCHING CCM 126    |  |  |
| AC PANEL7                 | DIGITAL SWITCHING CCM 227    |  |  |
| BATTERY CHARGER8          | DIGITAL SWITCHING OVERVIEW28 |  |  |
| GENERATOR9                | ELECTRICAL FUSE BLOCK29      |  |  |
| REFRIGERATOR, CABIN10     | ENGINE HATCH RAM30           |  |  |
| REFRIGERATOR, COCKPIT11   | FUME DETECTOR3               |  |  |
| WATER HEATER12            | GYROSCOPIC STABILIZER32      |  |  |
| DC CIRCUITS               | HEAD BLOWER33                |  |  |
| 12V AND USB OUTLETS13     | HIGH WATER ALARM34           |  |  |
| AC BOOST, DASH14          | HORN35                       |  |  |
| ACCESSORY RELAY15         | LIGHTS                       |  |  |
| AUTO FIRE EXTINGUISHER16  | CABIN                        |  |  |
| BATTERY CHARGING SYSTEM17 | DOCKINGS                     |  |  |
| BILGE BLOWERS18           | HEAD40 NAV/ANCH4             |  |  |
| BILGE PUMP, CABIN19       | SPOTLIGHT42<br>UNDERWATER43  |  |  |