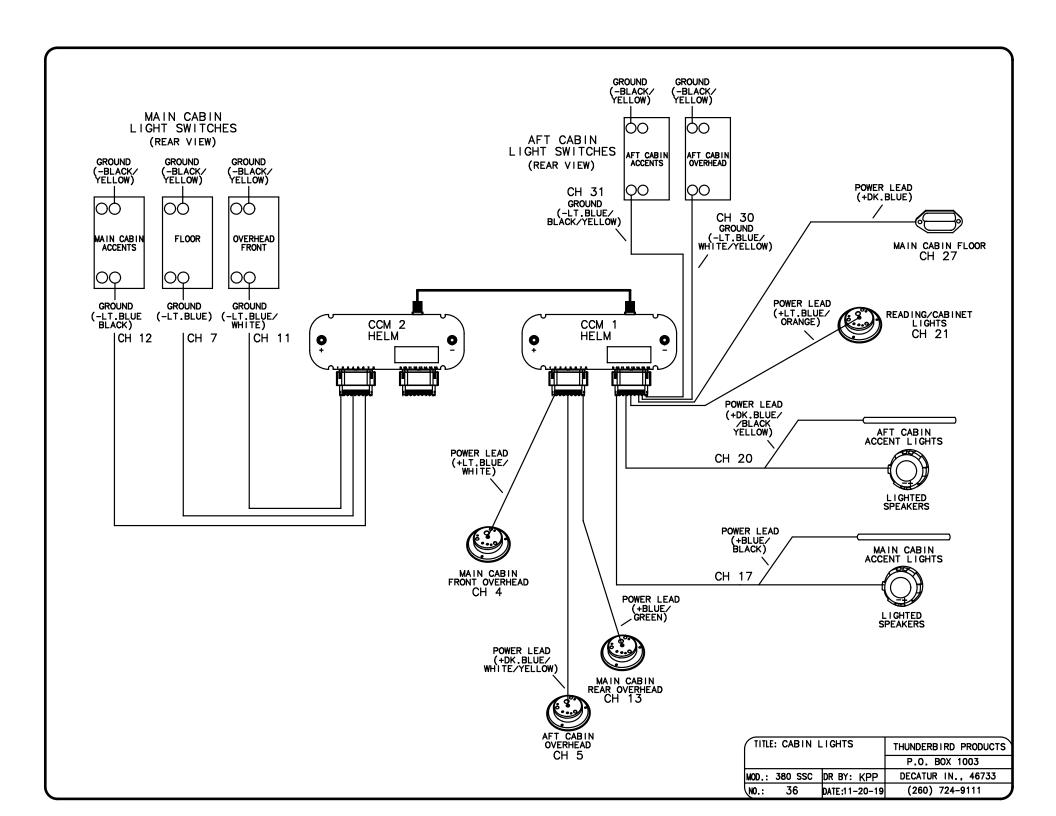

RESET THE CHANNEL TO NORMAL OPERATION:

- 1. PRESS THE RIGHT ARROW BUTTON, "SEL" WILL BE SHOWN ON THE DISPLAY.
- 2. USE THE RIGHT ARROW BUTTON TO SELECT THE DESIRED CHANNEL.
- 3. PRESS AND HOLD RESET/AUTO FOR TWO SECONDS. THE BREAKER IS NOW RESET.
- 4. PRESS THE LEFT ARROW UNTIL THE MESSAGE "SEL" IN THE DISPLAY DISAPPEARS.



| TITLE: DIGITAL SWITCHING BREAKER RESET |       | SWITCHING     | THUNDERBIRD PRODUCTS |
|----------------------------------------|-------|---------------|----------------------|
|                                        |       |               | P.O. BOX 1003        |
| MOD.: 38                               | o ssc | DR BY: KPP    | DECATUR IN., 46733   |
| NO.:                                   | 25    | DATE:11-20-19 | (260) 724-9111       |



































| TITLE: SPOTLIGHT |               | THUNDERBIRD PRODUCTS |
|------------------|---------------|----------------------|
|                  |               | P.O. BOX 1003        |
| MOD.: 380 SSC    | DR BY: KPP    | DECATUR IN., 46733   |
| No.: 42          | DATE:11-20-19 | (260) 724-9111       |





| TITLE: MACERATOR |               | THUNDERBIRD PRODUCTS |
|------------------|---------------|----------------------|
|                  |               | P.O. BOX 1003        |
| MOD.: 380 SSC    | DR BY: KPP    | DECATUR IN., 46733   |
| No.: 44          | DATE:11-20-19 | (260) 724-9111       |





| (TITLE: SHOWER SUMP<br>(ELECTRICAL) |               | THUNDERBIRD PRODUCTS |
|-------------------------------------|---------------|----------------------|
| (LELOTRIOAL)