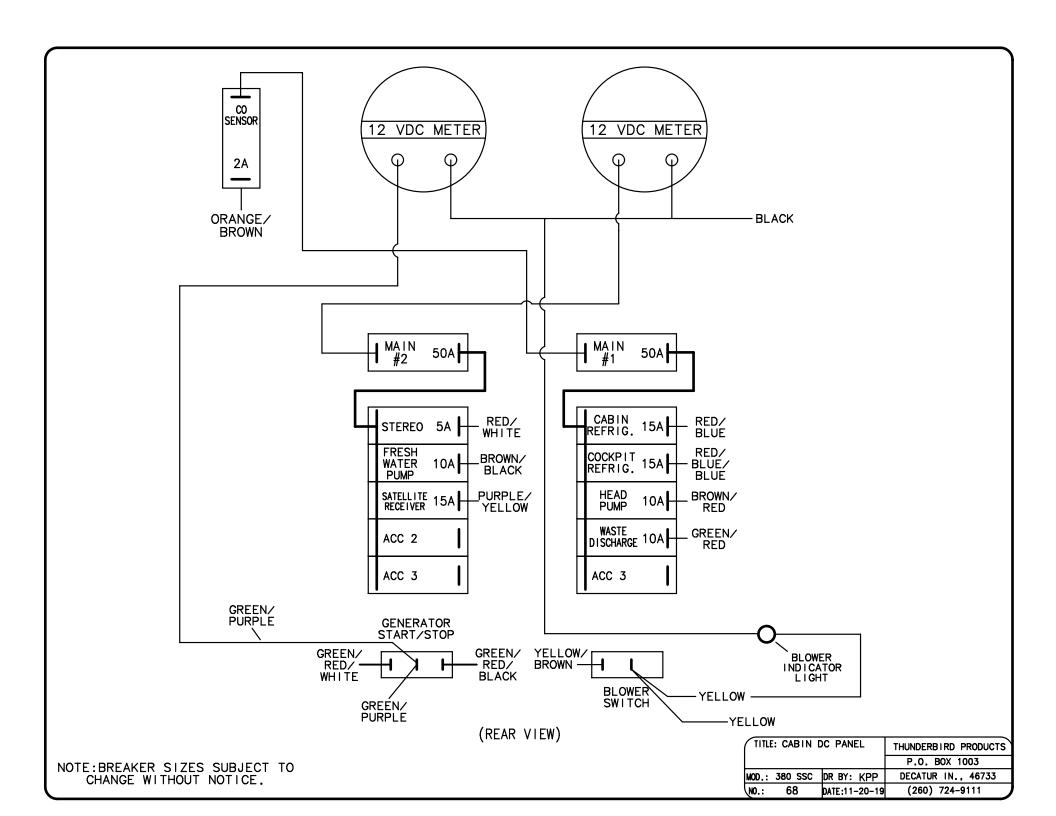

## TOILET

(260) 724-9111

62

DATE:11-20-19

STBD

PORT

(REAR VIEW)

| TITLE: ACCESSORY PANE  | L THUNDERBIRD PRODUCTS |
|------------------------|------------------------|
|                        | P.O. BOX 1003          |
| MOD.: 380 SSC DR BY: K | PP DECATUR IN., 46733  |
| NO.: 66 DATE:11-20     | 0-19 (260) 724-9111    |