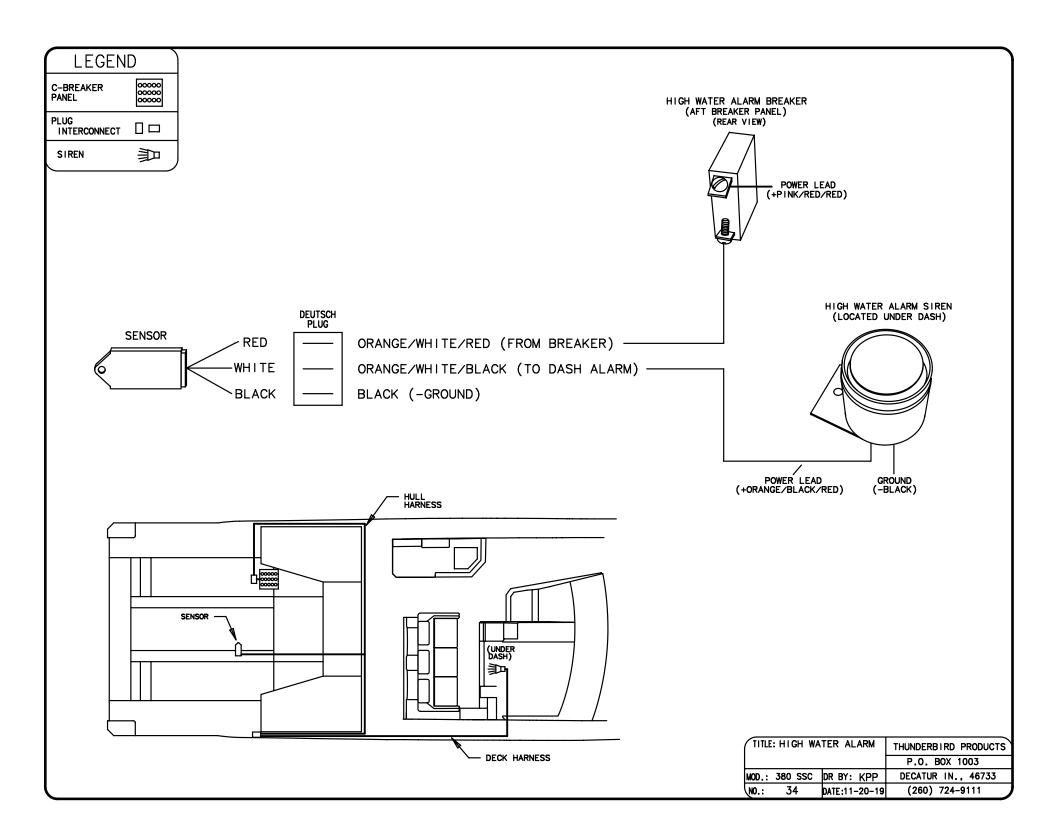

## CONTENTS

| TABLE OF CONTENTS1        | BILGE PUMP, ENGINE20         |  |  |
|---------------------------|------------------------------|--|--|
| TABLE OF CONTENTS2        | BONDING2                     |  |  |
| AC CIRCUITS/PANELS        | BOW THRUSTER22               |  |  |
| AIR CONDITIONING          | CARBON MONOXIDE DETECTOR23   |  |  |
| AC OUTLETS PORT4          | DC DISTRIBUTION24            |  |  |
| AC OUTLETS STBD5          | DIGITAL BREAKER RESET25      |  |  |
| AC OUTLETS TV6            | DIGITAL SWITCHING CCM 126    |  |  |
| AC PANEL7                 | DIGITAL SWITCHING CCM 227    |  |  |
| BATTERY CHARGER8          | DIGITAL SWITCHING OVERVIEW28 |  |  |
| GENERATOR9                | ELECTRICAL FUSE BLOCK29      |  |  |
| REFRIGERATOR, CABIN10     | ENGINE HATCH RAM30           |  |  |
| REFRIGERATOR, COCKPIT11   | FUME DETECTOR3               |  |  |
| WATER HEATER12            | GYROSCOPIC STABILIZER32      |  |  |
| DC CIRCUITS               | HEAD BLOWER33                |  |  |
| 12V AND USB OUTLETS13     | HIGH WATER ALARM34           |  |  |
| AC BOOST, DASH14          | HORN35                       |  |  |
| ACCESSORY RELAY15         | LIGHTS                       |  |  |
| AUTO FIRE EXTINGUISHER16  | CABIN                        |  |  |
| BATTERY CHARGING SYSTEM17 | DOCKINGS                     |  |  |
| BILGE BLOWERS18           | HEAD40 NAV/ANCH4             |  |  |
| BILGE PUMP, CABIN19       | SPOTLIGHT42<br>UNDERWATER43  |  |  |