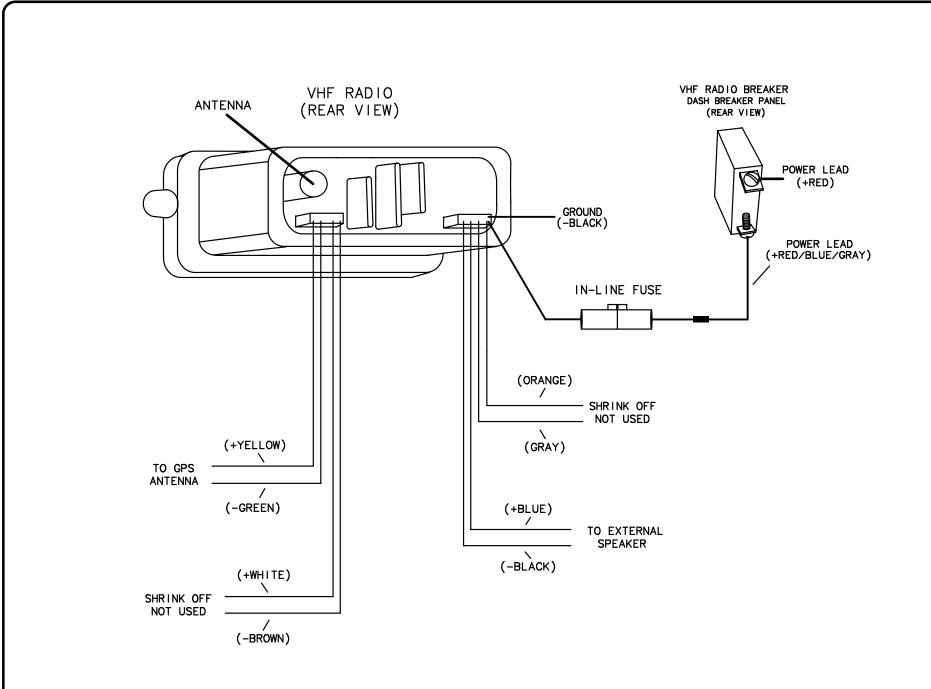

| TITLE: VHF RADIO         | THUNDERBIRD PRODUCTS |
|--------------------------|----------------------|
|                          | P.O. BOX 1003        |
| MOD.: 380 SSC DR BY: KPP | DECATUR IN., 46733   |
| NO.: 57 DATE:11-20-19    | (260) 724-9111       |