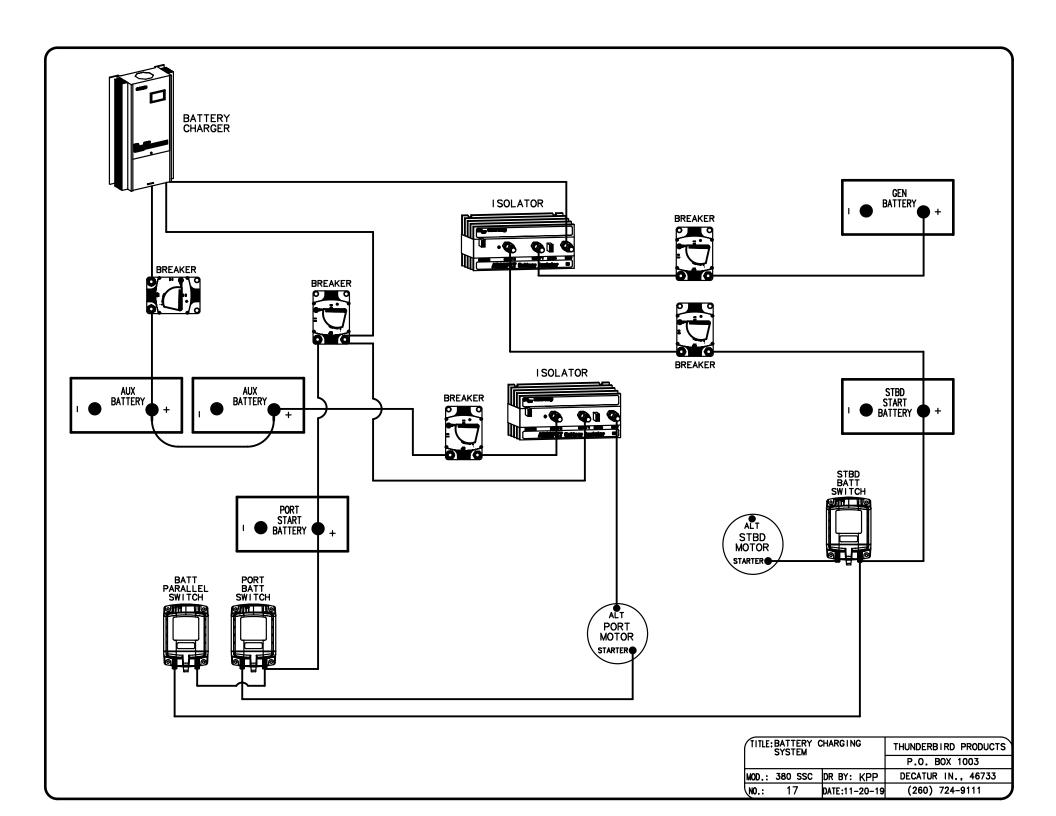

RBIRD PRODUCTS |
|---------------------|---------------|----------------------|
|                     |               | P.O. BOX 1003        |
| MOD.: 380 SSC       | DR BY: KPP    | DECATUR IN., 46733   |
| NO.: 12             | DATE:11-20-19 | (260) 724-9111       |





| TITLE: AC BOOST DASH     | THUNDERBIRD PRODUCTS |
|--------------------------|----------------------|
|                          | P.O. BOX 1003        |
| MOD.: 380 SSC DR BY: KPP | DECATUR IN., 46733   |
| NO.: 14 DATE:11-20-19    | (260) 724-9111       |



| TITLE: ACCESSORY RELAY   | THUNDERBIRD PRODUCTS |
|--------------------------|----------------------|
|                          | P.O. BOX 1003        |
| MOD.: 380 SSC DR BY: KPP | DECATUR IN., 46733   |
| NO.: 15 DATE:11-20-19    | (260) 724-9111       |











NOTE: ALL BONDING WIRES ARE LIGHT GREEN.



| TITLE: BOND ING |               | THUNDERBIRD PRODUCTS |
|-----------------|---------------|----------------------|
|                 |               | P.O. BOX 1003        |
| MOD.: 380 SSC   | DR BY: KPP    | DECATUR IN., 46733   |
| NO.: 21         | DATE:11-20-19 | (260) 724-9111       |





| TITLE: CARBON MONOXIDE DETECTOR | THUNDERBIRD PRODUCTS |
|---------------------------------|----------------------|
| BETEGION                        | P.O. BOX 1003        |
| MOD.: 380 SSC DR BY: KPP        | DECATUR IN., 46733   |
| NO.: 23 DATE:11-20-19           | (260) 724-9111       |





A CHANNEL WITH A TRIPPED BREAKER IS INDICATED BY A RED CONTINUOUS CHANNEL LIGHT. TO RESET THE CHANNEL TO NORMAL OPERATION:

- 1. PRESS THE RIGHT ARR