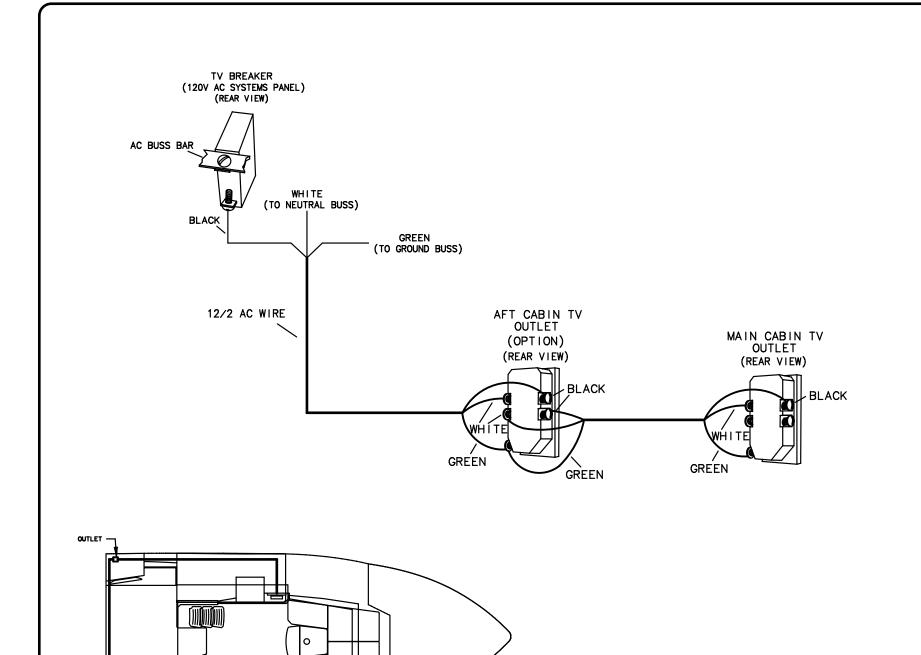

| TITLE: AC OUTLE | TS, TV        | THUNDERBIRD PRODUCTS |
|-----------------|---------------|----------------------|
|                 |               | P.O. BOX 1003        |
| MOD.: 380 SSC   | DR BY: KPP    | DECATUR IN., 46733   |
| NO.: 6          | DATE:11-20-19 | (260) 724-9111       |