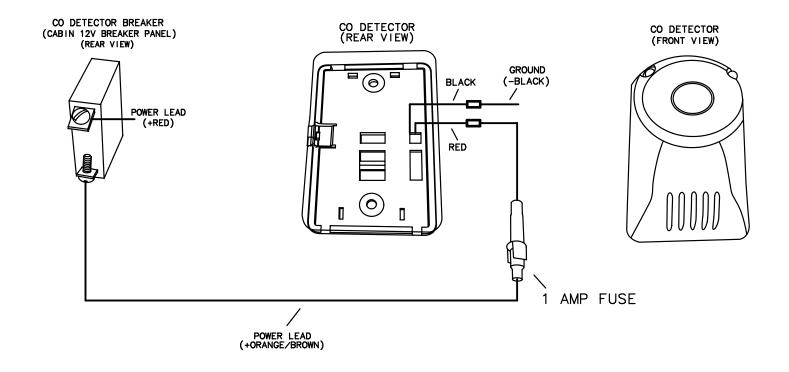

| TITLE: CARBON MONOXIDE DETECTOR | THUNDERBIRD PRODUCTS |
|---------------------------------|----------------------|
| BETEGION                        | P.O. BOX 1003        |
| MOD.: 380 SSC DR BY: KPP        | DECATUR IN., 46733   |
| NO.: 23 DATE:11-20-19           | (260) 724-9111       |