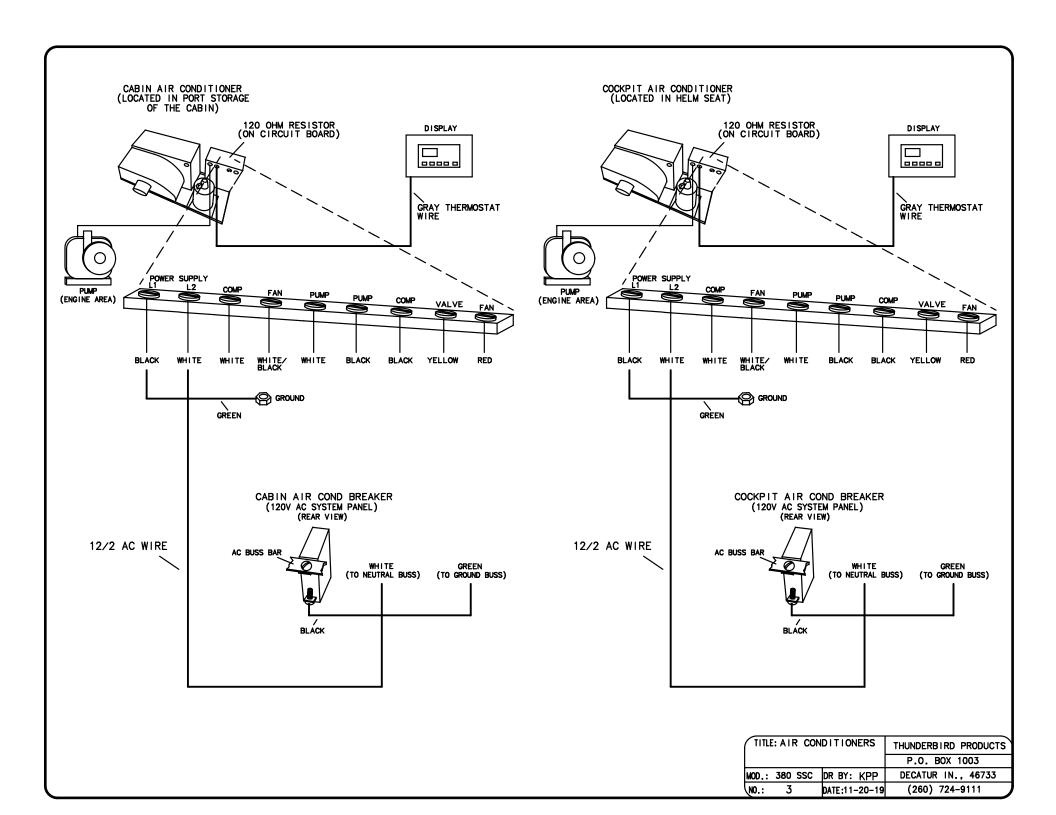

| TITLE: AC OUTLETS PORT   | THUNDERBIRD PRODUCTS |
|--------------------------|----------------------|
|                          | P.O. BOX 1003        |
| MOD.: 380 SSC DR BY: KPP | DECATUR IN., 46733   |
| NO.: 4 DATE:11-20-19     | (260) 724-9111       |