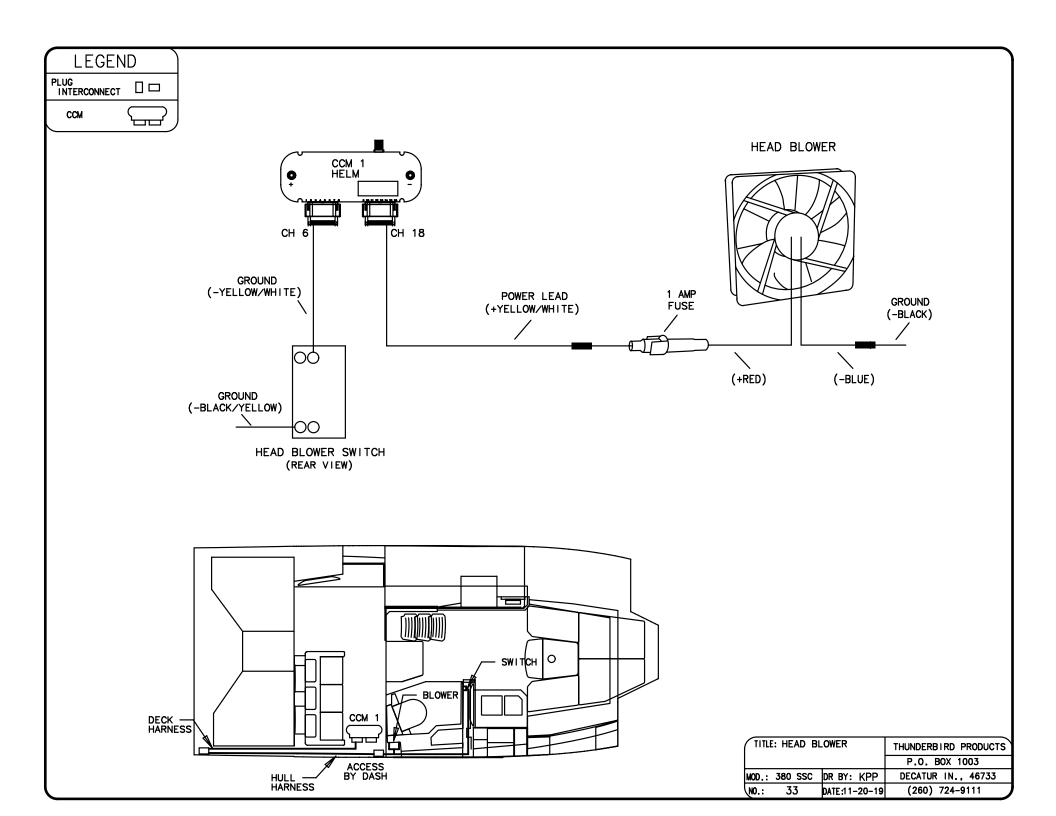

HT. TO RESET THE CHANNEL TO NORMAL OPERATION:

- 1. PRESS THE RIGHT ARROW BUTTON, "SEL" WILL BE SHOWN ON THE DISPLAY.
- 2. USE THE RIGHT ARROW BUTTON TO SELECT THE DESIRED CHANNEL.
- 3. PRESS AND HOLD RESET/AUTO FOR TWO SECONDS. THE BREAKER IS NOW RESET.
- 4. PRESS THE LEFT ARROW UNTIL THE MESSAGE "SEL" IN THE DISPLAY DISAPPEARS.



| TITLE: DIGITAL SWITCHING BREAKER RESET |       | SWITCHING     | THUNDERBIRD PRODUCTS |
|----------------------------------------|-------|---------------|----------------------|
|                                        |       |               | P.O. BOX 1003        |
| MOD.: 38                               | o ssc | DR BY: KPP    | DECATUR IN., 46733   |
| NO.:                                   | 25    | DATE:11-20-19 | (260) 724-9111       |



































| TITLE: SPOTLIGHT |               | THUNDERBIRD PRODUCTS |
|------------------|---------------|----------------------|
|                  |               | P.O. BOX 1003        |
| MOD.: 380 SSC    | DR BY: KPP    | DECATUR IN., 46733   |
| No.: 42          | DATE:11-20-19 | (260) 724-9111       |





| TITLE: MACERATOR |               | THUNDERBIRD PRODUCTS |
|------------------|---------------|----------------------|
|                  |               | P.O. BOX 1003        |
| MOD.: 380 SSC    | DR BY: KPP    | DECATUR IN., 46733   |
| No.: 44          | DATE:11-20-19 | (260) 724-9111       |





| (TITLE: SHOWER SUMP<br>(ELECTRICAL) |               | THUNDERBIRD PRODUCTS |
|-------------------------------------|---------------|----------------------|
| (LELOTRIOA