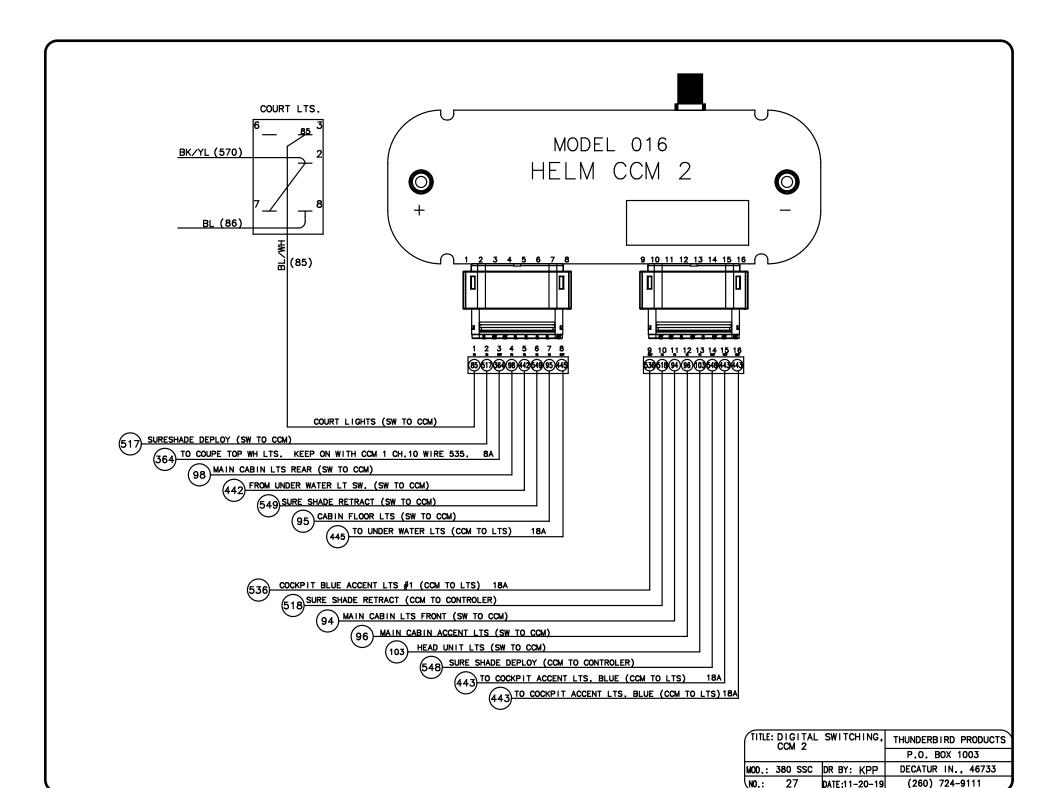

| TITLE: DIGITAL SWITCHING BREAKER RESET |       | SWITCHING     | THUNDERBIRD PRODUCTS |
|----------------------------------------|-------|---------------|----------------------|
|                                        |       |               | P.O. BOX 1003        |
| MOD.: 38                               | o ssc | DR BY: KPP    | DECATUR IN., 46733   |
| NO.:                                   | 25    | DATE:11-20-19 | (260) 724-9111       |