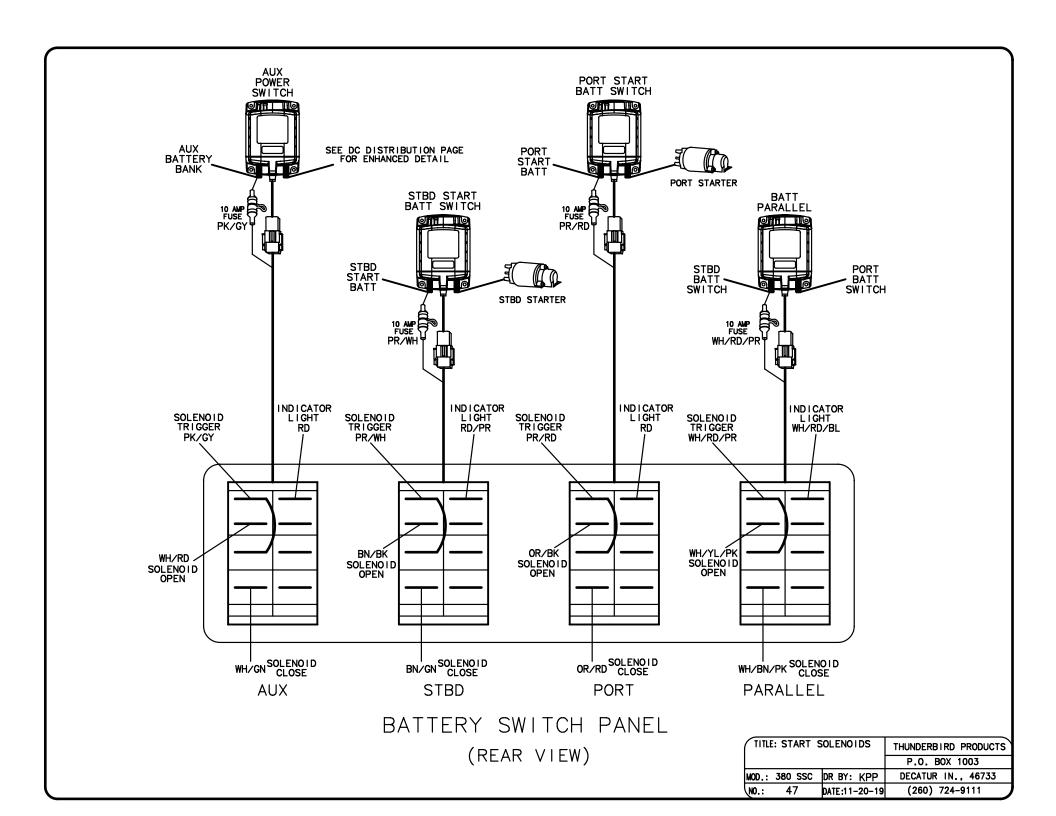

: KPP    | DECATUR IN., 46733   |
| No.: 42          | DATE:11-20-19 | (260) 724-9111       |





| TITLE: MACERATOR |               | THUNDERBIRD PRODUCTS |
|------------------|---------------|----------------------|
|                  |               | P.O. BOX 1003        |
| MOD.: 380 SSC    | DR BY: KPP    | DECATUR IN., 46733   |
| No.: 44          | DATE:11-20-19 | (260) 724-9111       |





| (TITLE: SHOWER SUMP<br>(ELECTRICAL) |               | THUNDERBIRD PRODUCTS |
|-------------------------------------|---------------|----------------------|
| (LELOTRIOAL)                        |               | P.O. BOX 1003        |
| MOD.: 380 SSC                       | DR BY: KPP    | DECATUR IN., 46733   |
| NO.: 46                             | DATE:11-20-19 | (260) 724-9111       |





(LOCATED BEHIND AFT CABIN HEAD REST)

| TITLE: STEREO AMP |              | THUNDERBIRD PRODUCTS |
|-------------------|--------------|----------------------|
|                   |              | P.O. BOX 1003        |
| MOD.: 380 SSC D   | R BY: KPP    | DECATUR IN., 46733   |
| No.: 48 p.        | ATE:11-20-19 | (260) 724-9111       |



(LOCATED BEHIND AFT CABIN HEAD REST)

| TITLE: STEREO | AMP 2         | THUNDERBIRD PRODUCTS |
|---------------|---------------|----------------------|
|               |               | P.O. BOX 1003        |
| MOD.: 380 SSC | DR BY: KPP    | DECATUR IN., 46733   |
| NO.: 49       | DATE:11-20-19 | (260) 724-9111       |



(LOCATED BEHIND AFT CABIN HEAD REST)

| TITLE: STEREO AMP 3      | THUNDERBIRD PRODUCTS |
|--------------------------|-----------