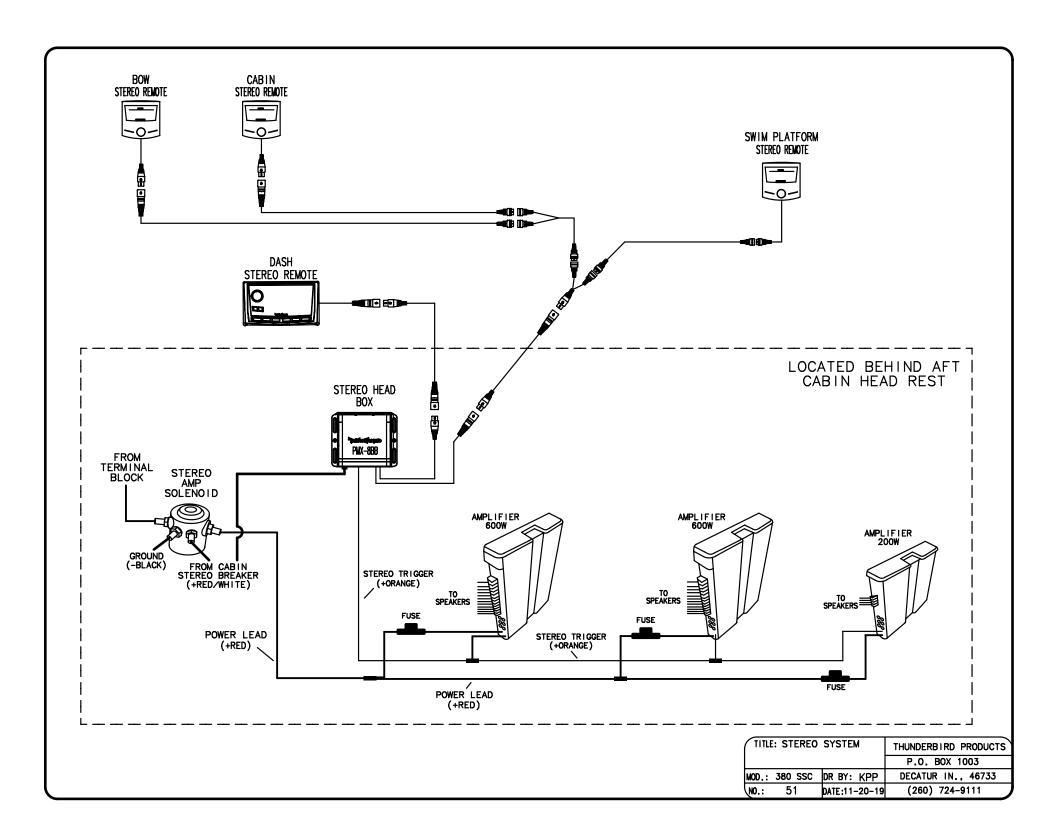

(LOCATED BEHIND AFT CABIN HEAD REST)

| TITLE: STEREO AMP |              | THUNDERBIRD PRODUCTS |
|-------------------|--------------|----------------------|
|                   |              | P.O. BOX 1003        |
| MOD.: 380 SSC D   | R BY: KPP    | DECATUR IN., 46733   |
| No.: 48 p.        | ATE:11-20-19 | (260) 724-9111       |

(LOCATED BEHIND AFT CABIN HEAD REST)

| TITLE: STEREO | AMP 2         | THUNDERBIRD PRODUCTS |
|---------------|---------------|----------------------|
|               |               | P.O. BOX 1003        |
| MOD.: 380 SSC | DR BY: KPP    | DECATUR IN., 46733   |
| NO.: 49       | DATE:11-20-19 | (260) 724-9111       |

(LOCATED BEHIND AFT CABIN HEAD REST)

| TITLE: STEREO AMP 3      | THUNDERBIRD PRODUCTS |
|--------------------------|----------------------|
|                          | P.O. BOX 1003        |
| MOD.: 380 SSC DR BY: KPP | DECATUR IN., 46733   |
| NO.: 50 DATE:11-20-19    | (260) 724-9111       |

| TITLE: VHF RADIO         | THUNDERBIRD PRODUCTS |
|--------------------------|----------------------|
|                          | P.O. BOX 1003        |
| MOD.: 380 SSC DR BY: KPP | DECATUR IN., 46733   |
| NO.: 57 DATE:11-20-19    | (260) 724-9111       |