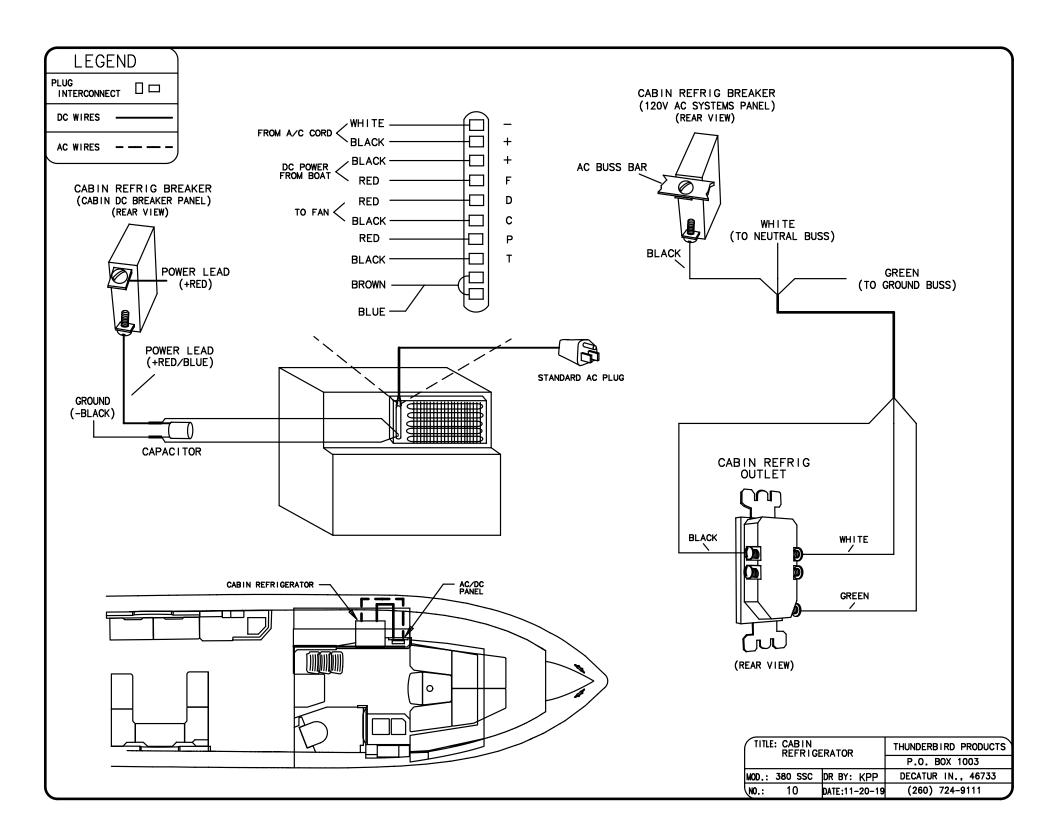

## CONTENTS

| TABLE OF CONTENTS1        | BILGE PUMP, ENGINE20         |  |  |
|---------------------------|------------------------------|--|--|
| TABLE OF CONTENTS2        | BONDING2                     |  |  |
| AC CIRCUITS/PANELS        | BOW THRUSTER22               |  |  |
| AIR CONDITIONING          | CARBON MONOXIDE DETECTOR23   |  |  |
| AC OUTLETS PORT4          | DC DISTRIBUTION24            |  |  |
| AC OUTLETS STBD5          | DIGITAL BREAKER RESET25      |  |  |
| AC OUTLETS TV6            | DIGITAL SWITCHING CCM 126    |  |  |
| AC PANEL7                 | DIGITAL SWITCHING CCM 227    |  |  |
| BATTERY CHARGER8          | DIGITAL SWITCHING OVERVIEW28 |  |  |
| GENERATOR9                | ELECTRICAL FUSE BLOCK29      |  |  |
| REFRIGERATOR, CABIN10     | ENGINE HATCH RAM30           |  |  |
| REFRIGERATOR, COCKPIT11   | FUME DETECTOR3               |  |  |
| WATER HEATER12            | GYROSCOPIC STABILIZER32      |  |  |
| DC CIRCUITS               | HEAD BLOWER33                |  |  |
| 12V AND USB OUTLETS13     | HIGH WATER ALARM34           |  |  |
| AC BOOST, DASH14          | HORN35                       |  |  |
| ACCESSORY RELAY15         | LIGHTS                       |  |  |
| AUTO FIRE EXTINGUISHER16  | CABIN                        |  |  |
| BATTERY CHARGING SYSTEM17 | DOCKINGS                     |  |  |
| BILGE BLOWERS18           | HEAD40 NAV/ANCH4             |  |  |
| BILGE PUMP, CABIN19       | SPOTLIGHT42<br>UNDERWATER43  |  |  |