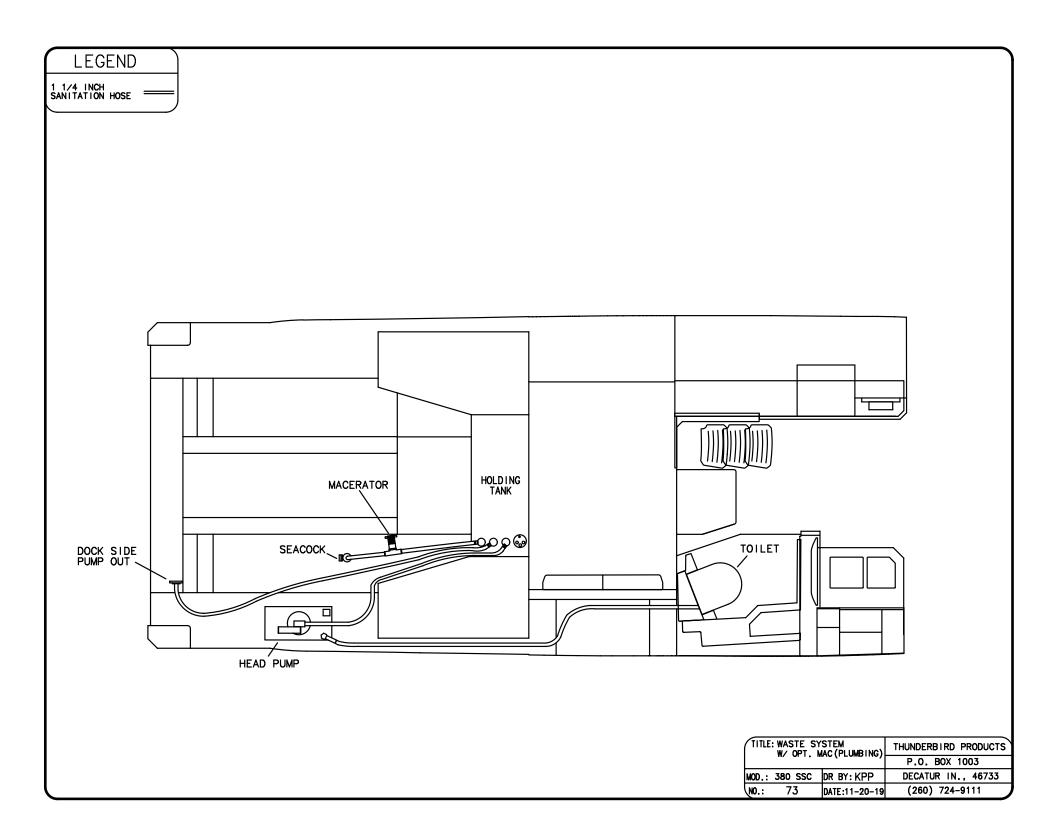

## TOILET

(260) 724-9111

62

DATE:11-20-19

STBD

PORT

(REAR VIEW)

| TITLE: ACCESSORY PANE  | L THUNDERBIRD PRODUCTS |
|------------------------|------------------------|
|                        | P.O. BOX 1003          |
| MOD.: 380 SSC DR BY: K | PP DECATUR IN., 46733  |
| NO.: 66 DATE:11-20     | 0-19 (260) 724-9111    |