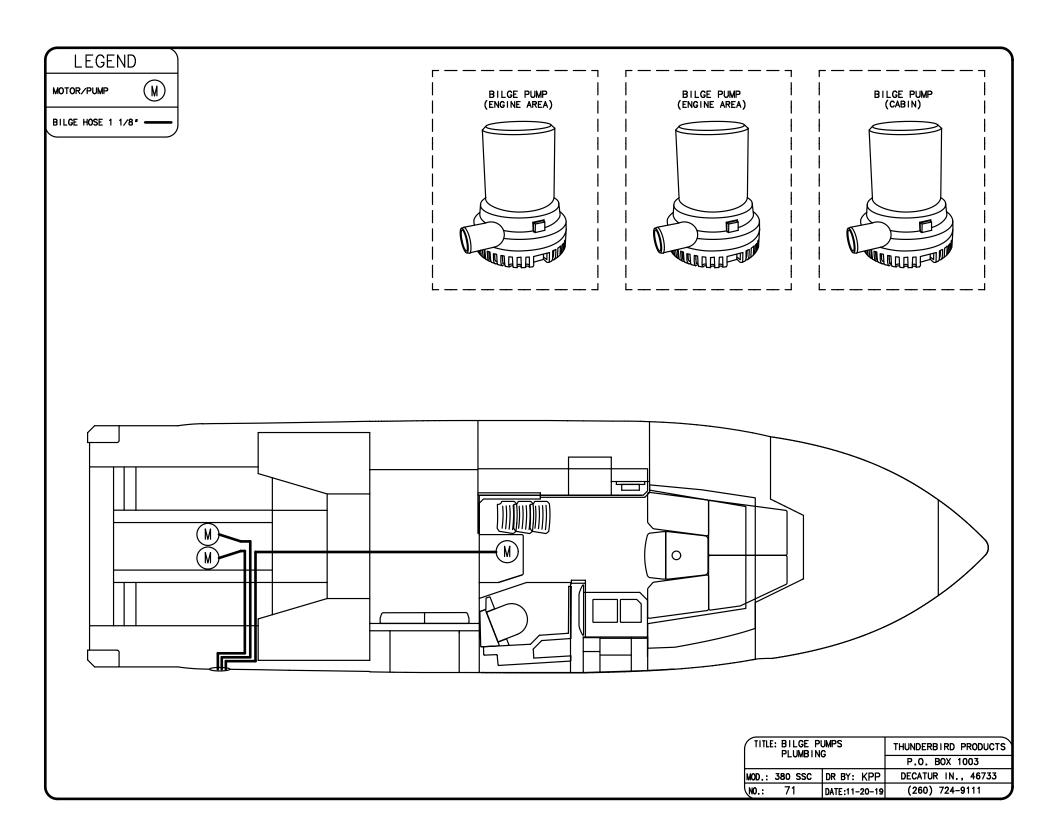

BOX 1003        |
| MOD.:                    | 380 SSC | DR BY: KPP    | DECATUR IN., 46733   |
| NO.:                     | 67      | DATE:11-20-19 | (260) 724-9111       |





(REAR VIEW)

NOTE: BREAKER SIZES SUBJECT TO CHANGE WITHOUT NOTICE.

| TITLE: DASH BREAKER PAN | IEL THUNDERBIRD PRODUCTS |
|-------------------------|--------------------------|
|                         | P.O. BOX 1003            |
| MOD.: 380 SSC DR BY: KP | P DECATUR IN., 46733     |
| NO.: 69 DATE:11-20-     | -19 (260) 724-9111       |



(REAR VIEW)

| TITLE: HELM SWITCH PANEL | THUNDERBIRD PRODUCTS |
|--------------------------|----------------------|
|                          | P.O. BOX 1003        |
| MOD.: 380 SSC DR BY: KPP | DECATUR IN., 46733   |
| NO.: 70 DATE:11-20-19    | (260) 724-9111       |