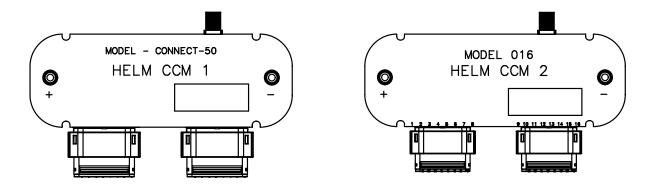

| P.O. BOX 1003        |
| MOD.: 380 SSC DR BY: KPP | DECATUR IN., 46733   |
| NO.: 15 DATE:11-20-19    | (260) 724-9111       |











NOTE: ALL BONDING WIRES ARE LIGHT GREEN.



| TITLE: BOND ING |               | THUNDERBIRD PRODUCTS |
|-----------------|---------------|----------------------|
|                 |               | P.O. BOX 1003        |
| MOD.: 380 SSC   | DR BY: KPP    | DECATUR IN., 46733   |
| NO.: 21         | DATE:11-20-19 | (260) 724-9111       |





| TITLE: CARBON MONOXIDE DETECTOR | THUNDERBIRD PRODUCTS |
|---------------------------------|----------------------|
| BETEGION                        | P.O. BOX 1003        |
| MOD.: 380 SSC DR BY: KPP        | DECATUR IN., 46733   |
| NO.: 23 DATE:11-20-19           | (260) 724-9111       |





A CHANNEL WITH A TRIPPED BREAKER IS INDICATED BY A RED CONTINUOUS CHANNEL LIGHT. TO RESET THE CHANNEL TO NORMAL OPERATION:

- 1. PRESS THE RIGHT ARROW BUTTON, "SEL" WILL BE SHOWN ON THE DISPLAY.
- 2. USE THE RIGHT ARROW BUTTON TO SELECT THE DESIRED CHANNEL.
- 3. PRESS AND HOLD RESET/AUTO FOR TWO SECONDS. THE BREAKER IS NOW RESET.
- 4. PRESS THE LEFT ARROW UNTIL THE MESSAGE "SEL" IN THE DISPLAY DISAPPEARS.



| TITLE: DIGITAL SWITCHING BREAKER RESET |       | SWITCHING     | THUNDERBIRD PRODUCTS |
|----------------------------------------|-------|---------------|----------------------|
|                                        |       |               | P.O. BOX 1003        |
| MOD.: 38                               | o ssc | DR BY: KPP    | DECATUR IN., 46733   |
| NO.: