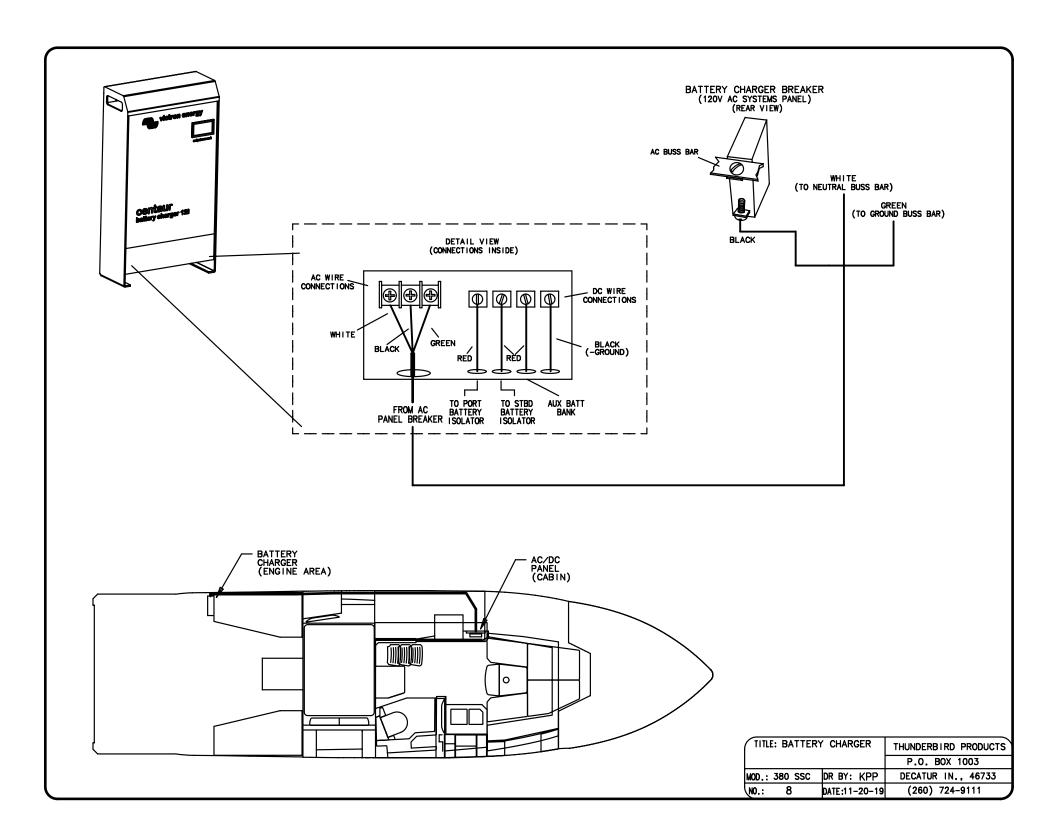

## CONTENTS

| TABLE OF CONTENTS1        | BILGE PUMP, ENGINE20         |  |  |
|---------------------------|------------------------------|--|--|
| TABLE OF CONTENTS2        | BONDING2                     |  |  |
| AC CIRCUITS/PANELS        | BOW THRUSTER22               |  |  |
| AIR CONDITIONING          | CARBON MONOXIDE DETECTOR23   |  |  |
| AC OUTLETS PORT4          | DC DISTRIBUTION24            |  |  |
| AC OUTLETS STBD5          | DIGITAL BREAKER RESET25      |  |  |
| AC OUTLETS TV6            | DIGITAL SWITCHING CCM 126    |  |  |
| AC PANEL7                 | DIGITAL SWITCHING CCM 227    |  |  |
| BATTERY CHARGER8          | DIGITAL SWITCHING OVERVIEW28 |  |  |
| GENERATOR9                | ELECTRICAL FUSE BLOCK29      |  |  |
| REFRIGERATOR, CABIN10     | ENGINE HATCH RAM30           |  |  |
| REFRIGERATOR, COCKPIT11   | FUME DETECTOR3               |  |  |
| WATER HEATER12            | GYROSCOPIC STABILIZER32      |  |  |
| DC CIRCUITS               | HEAD BLOWER33                |  |  |
| 12V AND USB OUTLETS13     | HIGH WATER ALARM34           |  |  |
| AC BOOST, DASH14          | HORN35                       |  |  |
| ACCESSORY RELAY15         | LIGHTS                       |  |  |
| AUTO FIRE EXTINGUISHER16  | CABIN                        |  |  |
| BATTERY CHARGING SYSTEM17 | DOCKINGS                     |  |  |
| BILGE BLOWERS18           | HEAD40 NAV/ANCH4             |  |  |
| BILGE PUMP, CABIN19       | SPOTLIGHT42<br>UNDERWATER43  |  |  |