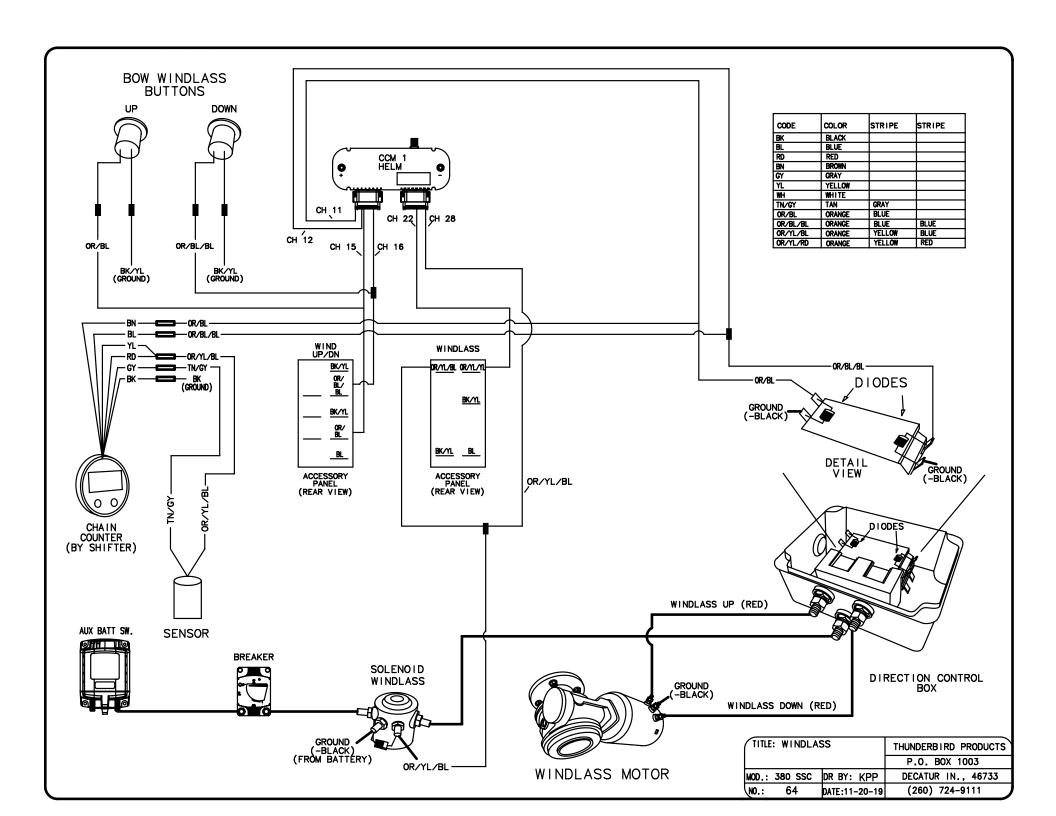

-9111       |







| (TITLE: WASTE SYSTEMS   (FLOAT) |         |               | THUNDERBIRD PRODUCTS |
|---------------------------------|---------|---------------|----------------------|
| (FLOAT)                         |         |               | P.O. BOX 1003        |
| MOD,:                           | 380 SSC | DR BY: KPP    | DECATUR IN., 46733   |
| (NO.:                           | 60      | DATE:11-20-19 | (260) 724-9111       |



| TITLE: WASTE SYSTEM (TANK WATCH) | THUNDERBIRD PRODUCTS |
|----------------------------------|----------------------|
| (TANK WATCH)                     | P.O. BOX 1003        |
| MOD.: 380 SSC DR BY: KPP         | DECATUR IN., 46733   |
| NO.: 61 DATE:11-20-19            | (260) 724-9111       |

## TOILET



(260) 724-9111

62

DATE:11-20-19









STBD



PORT

(REAR VIEW)

| TITLE: ACCESSORY PANE  | L THUNDERBIRD PRODUCTS |
|------------------------|------------------------|
|                        | P.O. BOX 1003          |
| MOD.: 380 SSC DR BY: K | PP DECATUR IN., 46733  |
| NO.: 66 DATE:11-20     | 0-19 (260) 724-9111    |



(REAR VIEW)

NOTE: BREAKER SIZES SUBJECT TO CHANGE WITHOUT NOTICE.

(LOCATED PORT SIDE OF ENGINE AREA)

| TITLE: AFT BREAKER PANEL |         | AKER PANEL    | THUNDERBIRD PRODUCTS |
|--------------------------|---------|---------------|----------------------|
|                          |         |               | P.O. BOX 1003        |
| MOD.:                    | 380 SSC | DR BY: KPP    | DECATUR IN., 46733   |
| NO.:                     | 67      | DATE:11-20-19 | (260) 724-9111       |





(REAR