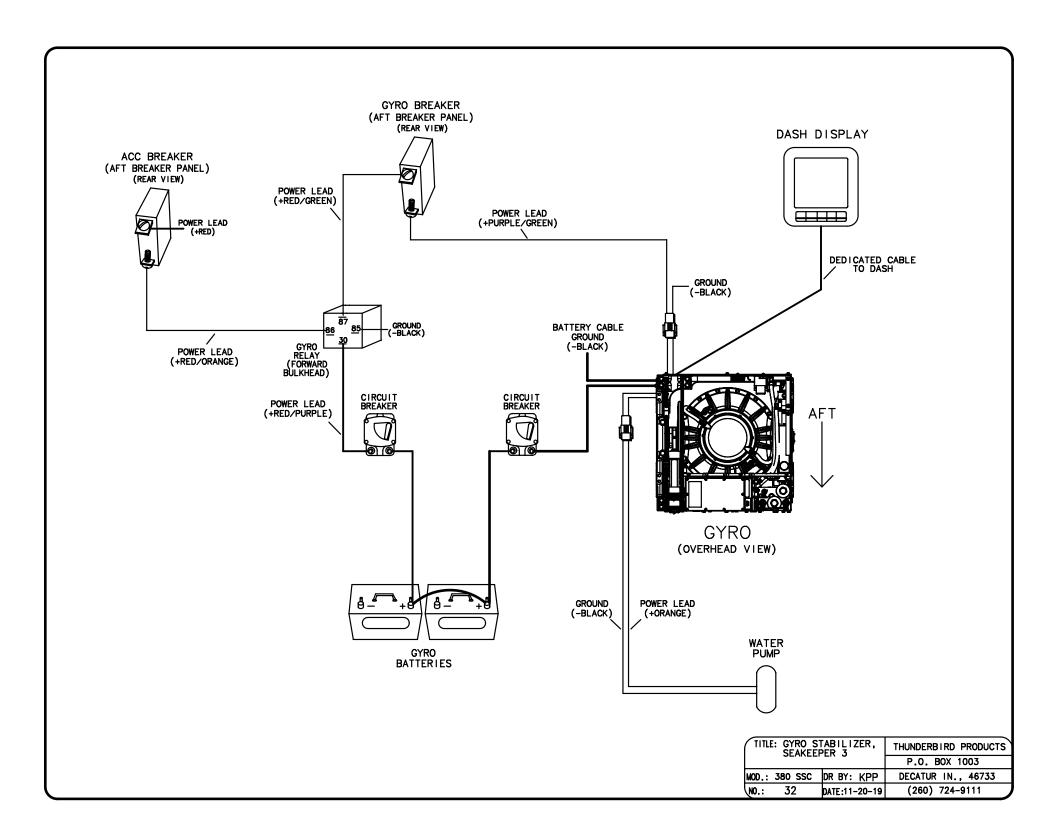

IGHT. TO RESET THE CHANNEL TO NORMAL OPERATION:

- 1. PRESS THE RIGHT ARROW BUTTON, "SEL" WILL BE SHOWN ON THE DISPLAY.
- 2. USE THE RIGHT ARROW BUTTON TO SELECT THE DESIRED CHANNEL.
- 3. PRESS AND HOLD RESET/AUTO FOR TWO SECONDS. THE BREAKER IS NOW RESET.
- 4. PRESS THE LEFT ARROW UNTIL THE MESSAGE "SEL" IN THE DISPLAY DISAPPEARS.



| TITLE: DIGITAL SWITCHING BREAKER RESET |       | SWITCHING     | THUNDERBIRD PRODUCTS |
|----------------------------------------|-------|---------------|----------------------|
|                                        |       |               | P.O. BOX 1003        |
| MOD.: 38                               | o ssc | DR BY: KPP    | DECATUR IN., 46733   |
| NO.:                                   | 25    | DATE:11-20-19 | (260) 724-9111       |



































| TITLE: SPOTLIGHT |               | THUNDERBIRD PRODUCTS |
|------------------|---------------|----------------------|
|                  |               | P.O. BOX 1003        |
| MOD.: 380 SSC    | DR BY: KPP    | DECATUR IN., 46733   |
| No.: 42          | DATE:11-20-19 | (260) 724-9111       |





| TITLE: MACERATOR |               | THUNDERBIRD PRODUCTS |
|------------------|---------------|----------------------|
|                  |               | P.O. BOX 1003        |
| MOD.: 380 SSC    | DR BY: KPP    | DECATUR IN., 46733   |
| No.: 44          | DATE:11-20-19 | (260) 724-9111       |





| (TITLE: SHOWER SUMP<br>(ELECTRICAL) |               | THUNDERBIRD PRODUCTS |
|-------------------------------------|---------------|----------------------|
| (LELOTRI