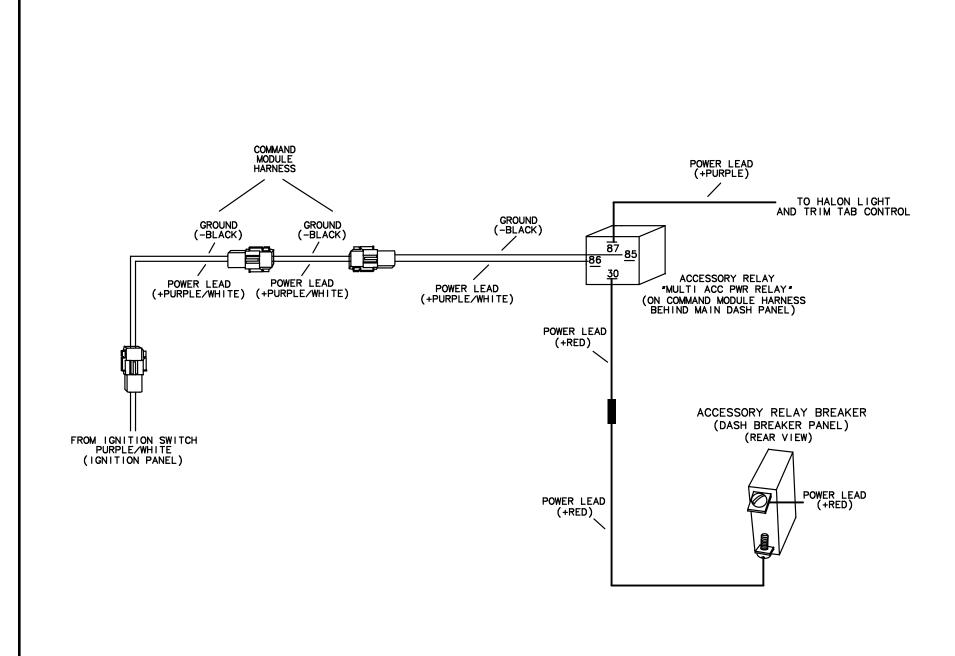

| TITLE: ACCESSORY RELAY   | THUNDERBIRD PRODUCTS |
|--------------------------|----------------------|
|                          | P.O. BOX 1003        |
| MOD.: 380 SSC DR BY: KPP | DECATUR IN., 46733   |
| NO.: 15 DATE:11-20-19    | (260) 724-9111       |