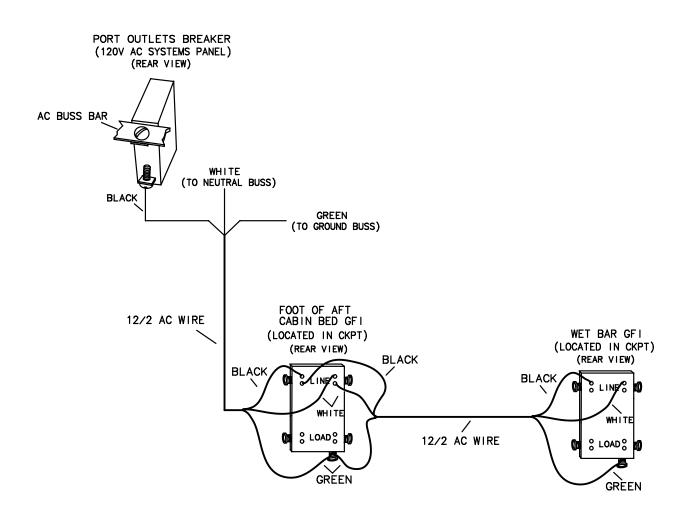

| TITLE: AC OUTLETS PORT   | THUNDERBIRD PRODUCTS |
|--------------------------|----------------------|
|                          | P.O. BOX 1003        |
| MOD.: 380 SSC DR BY: KPP | DECATUR IN., 46733   |
| NO.: 4 DATE:11-20-19     | (260) 724-9111       |