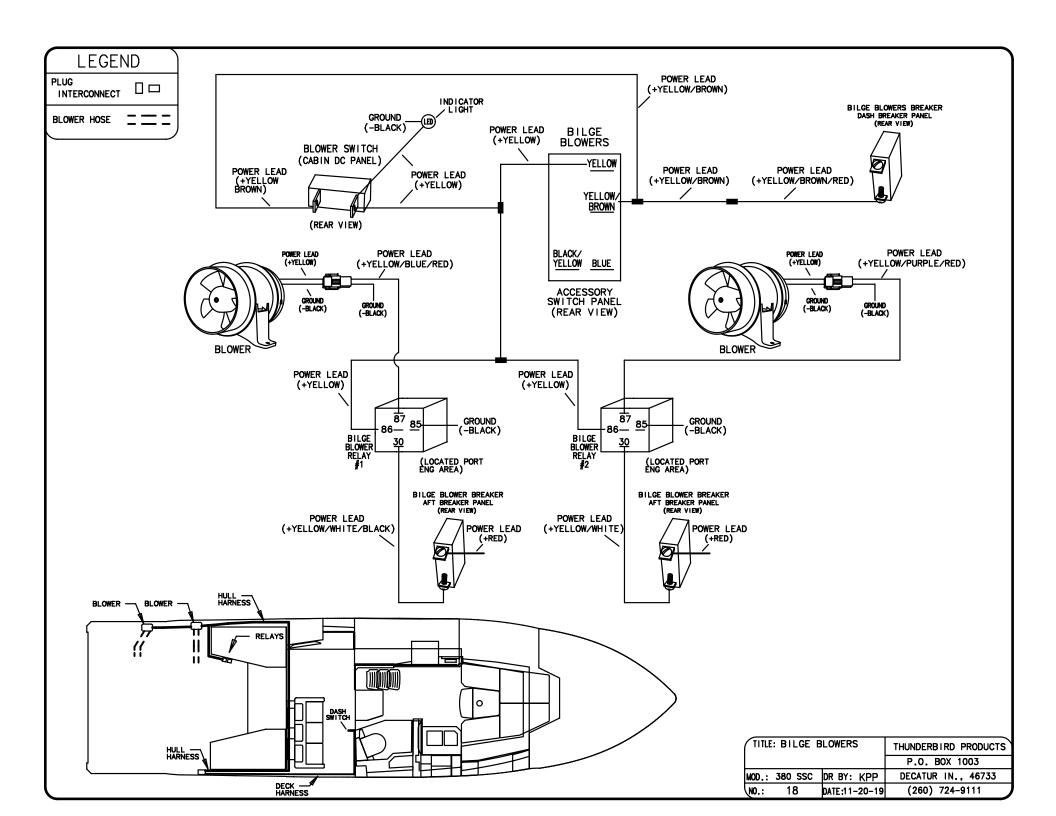

IRD PRODUCTS |
|---------------------|---------------|----------------------|
|                     |               | P.O. BOX 1003        |
| MOD.: 380 SSC       | DR BY: KPP    | DECATUR IN., 46733   |
| NO.: 12             | DATE:11-20-19 | (260) 724-9111       |





| TITLE: AC BOOST DASH     | THUNDERBIRD PRODUCTS |
|--------------------------|----------------------|
|                          | P.O. BOX 1003        |
| MOD.: 380 SSC DR BY: KPP | DECATUR IN., 46733   |
| NO.: 14 DATE:11-20-19    | (260) 724-9111       |



| TITLE: ACCESSORY RELAY   | THUNDERBIRD PRODUCTS |
|--------------------------|----------------------|
|                          | P.O. BOX 1003        |
| MOD.: 380 SSC DR BY: KPP | DECATUR IN., 46733   |
| NO.: 15 DATE:11-20-19    | (260) 724-9111       |











NOTE: ALL BONDING WIRES ARE LIGHT GREEN.



| TITLE: BOND ING |               | THUNDERBIRD PRODUCTS |
|-----------------|---------------|----------------------|
|                 |               | P.O. BOX 1003        |
| MOD.: 380 SSC   | DR BY: KPP    | DECATUR IN., 46733   |
| NO.: 21         | DATE:11-20-19 | (260) 724-9111       |





| TITLE: CARBON MONOXIDE DETECTOR | THUNDERBIRD PRODUCTS |
|---------------------------------|----------------------|
| BETEGION                        | P.O. BOX 1003        |
| MOD.: 380 SSC DR BY: KPP        | DECATUR IN., 46733   |
| NO.: 23 DATE:11-20-19           | (260) 724-9111       |





A CHANNEL WITH A TRIPPED BREAKER IS INDICATED BY A RED CONTINUOUS CHANNEL LIGHT. TO RESET THE CHANNEL TO NORMAL OPERATION:

- 1. PRESS THE RIGHT ARROW