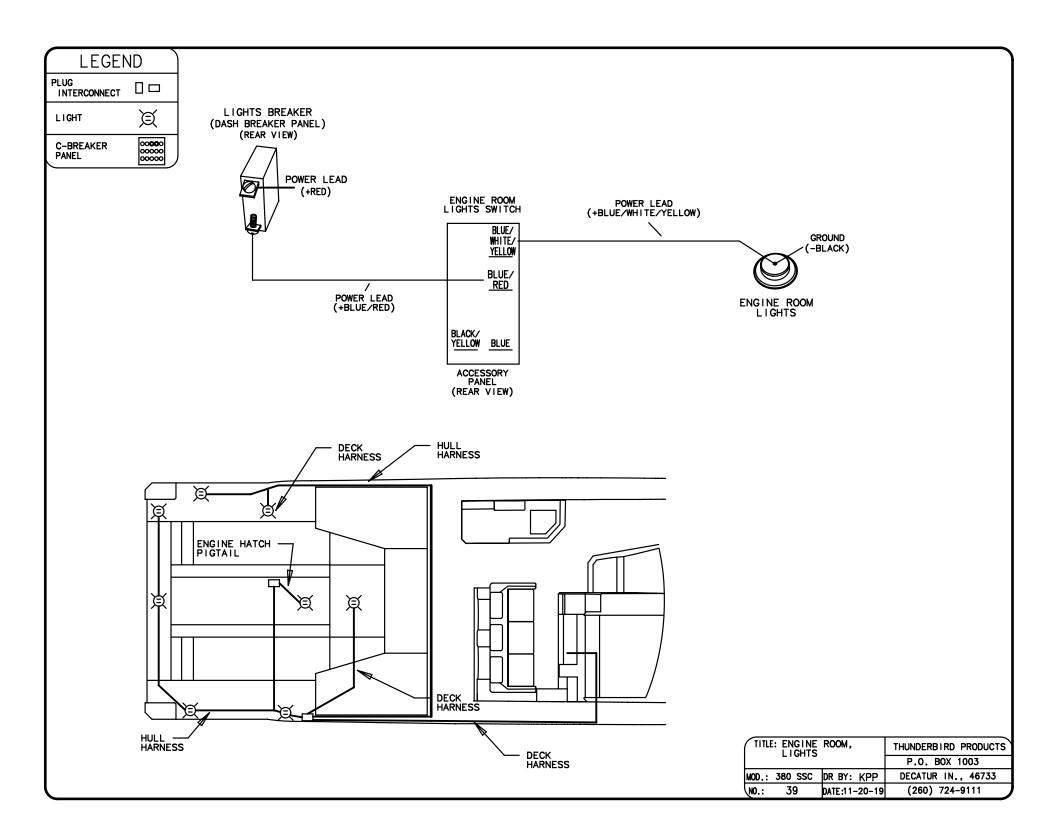

## CONTENTS

| TABLE OF CONTENTS1        | BILGE PUMP, ENGINE20         |  |  |
|---------------------------|------------------------------|--|--|
| TABLE OF CONTENTS2        | BONDING2                     |  |  |
| AC CIRCUITS/PANELS        | BOW THRUSTER22               |  |  |
| AIR CONDITIONING          | CARBON MONOXIDE DETECTOR23   |  |  |
| AC OUTLETS PORT4          | DC DISTRIBUTION24            |  |  |
| AC OUTLETS STBD5          | DIGITAL BREAKER RESET25      |  |  |
| AC OUTLETS TV6            | DIGITAL SWITCHING CCM 126    |  |  |
| AC PANEL7                 | DIGITAL SWITCHING CCM 227    |  |  |
| BATTERY CHARGER8          | DIGITAL SWITCHING OVERVIEW28 |  |  |
| GENERATOR9                | ELECTRICAL FUSE BLOCK29      |  |  |
| REFRIGERATOR, CABIN10     | ENGINE HATCH RAM30           |  |  |
| REFRIGERATOR, COCKPIT11   | FUME DETECTOR3               |  |  |
| WATER HEATER12            | GYROSCOPIC STABILIZER32      |  |  |
| DC CIRCUITS               | HEAD BLOWER33                |  |  |
| 12V AND USB OUTLETS13     | HIGH WATER ALARM34           |  |  |
| AC BOOST, DASH14          | HORN35                       |  |  |
| ACCESSORY RELAY15         | LIGHTS                       |  |  |
| AUTO FIRE EXTINGUISHER16  | CABIN                        |  |  |
| BATTERY CHARGING SYSTEM17 | DOCKINGS                     |  |  |
| BILGE BLOWERS18           | HEAD40 NAV/ANCH4             |  |  |
| BILGE PUMP, CABIN19       | SPOTLIGHT42<br>UNDERWATER43  |  |  |