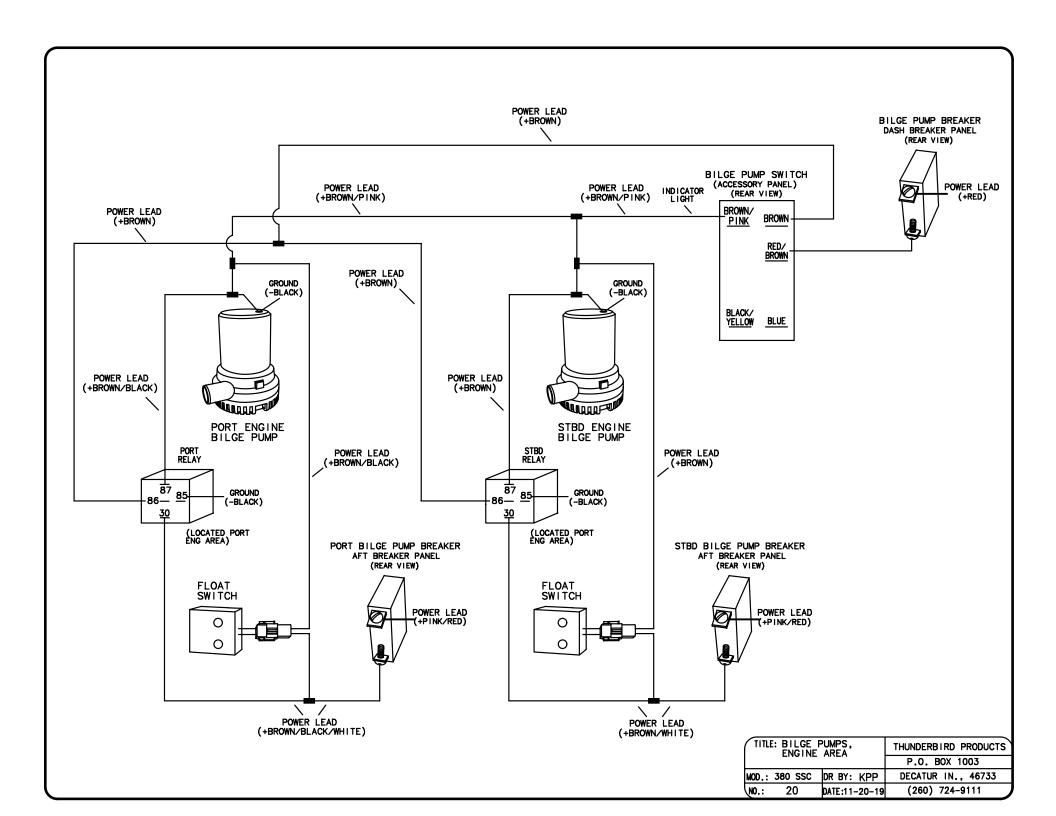

## CONTENTS

| TABLE OF CONTENTS1        | BILGE PUMP, ENGINE20         |  |  |
|---------------------------|------------------------------|--|--|
| TABLE OF CONTENTS2        | BONDING2                     |  |  |
| AC CIRCUITS/PANELS        | BOW THRUSTER22               |  |  |
| AIR CONDITIONING          | CARBON MONOXIDE DETECTOR23   |  |  |
| AC OUTLETS PORT4          | DC DISTRIBUTION24            |  |  |
| AC OUTLETS STBD5          | DIGITAL BREAKER RESET25      |  |  |
| AC OUTLETS TV6            | DIGITAL SWITCHING CCM 126    |  |  |
| AC PANEL7                 | DIGITAL SWITCHING CCM 227    |  |  |
| BATTERY CHARGER8          | DIGITAL SWITCHING OVERVIEW28 |  |  |
| GENERATOR9                | ELECTRICAL FUSE BLOCK29      |  |  |
| REFRIGERATOR, CABIN10     | ENGINE HATCH RAM30           |  |  |
| REFRIGERATOR, COCKPIT11   | FUME DETECTOR3               |  |  |
| WATER HEATER12            | GYROSCOPIC STABILIZER32      |  |  |
| DC CIRCUITS               | HEAD BLOWER33                |  |  |
| 12V AND USB OUTLETS13     | HIGH WATER ALARM34           |  |  |
| AC BOOST, DASH14          | HORN35                       |  |  |
| ACCESSORY RELAY15         | LIGHTS                       |  |  |
| AUTO FIRE EXTINGUISHER16  | CABIN                        |  |  |
| BATTERY CHARGING SYSTEM17 | DOCKINGS                     |  |  |
| BILGE BLOWERS18           | HEAD40 NAV/ANCH4             |  |  |
| BILGE PUMP, CABIN19       | SPOTLIGHT42<br>UNDERWATER43  |  |  |