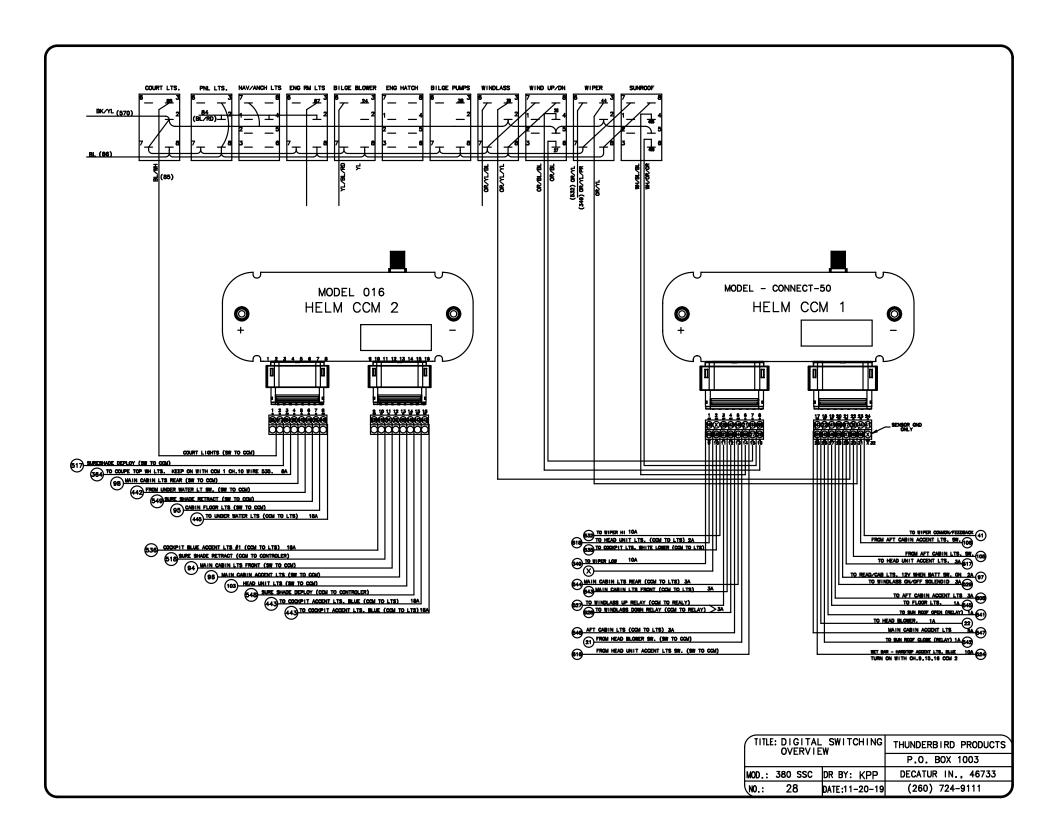

| TITLE: DIGITAL SWITCHING BREAKER RESET |       | SWITCHING     | THUNDERBIRD PRODUCTS |
|----------------------------------------|-------|---------------|----------------------|
|                                        |       |               | P.O. BOX 1003        |
| MOD.: 38                               | o ssc | DR BY: KPP    | DECATUR IN., 46733   |
| NO.:                                   | 25    | DATE:11-20-19 | (260) 724-9111       |