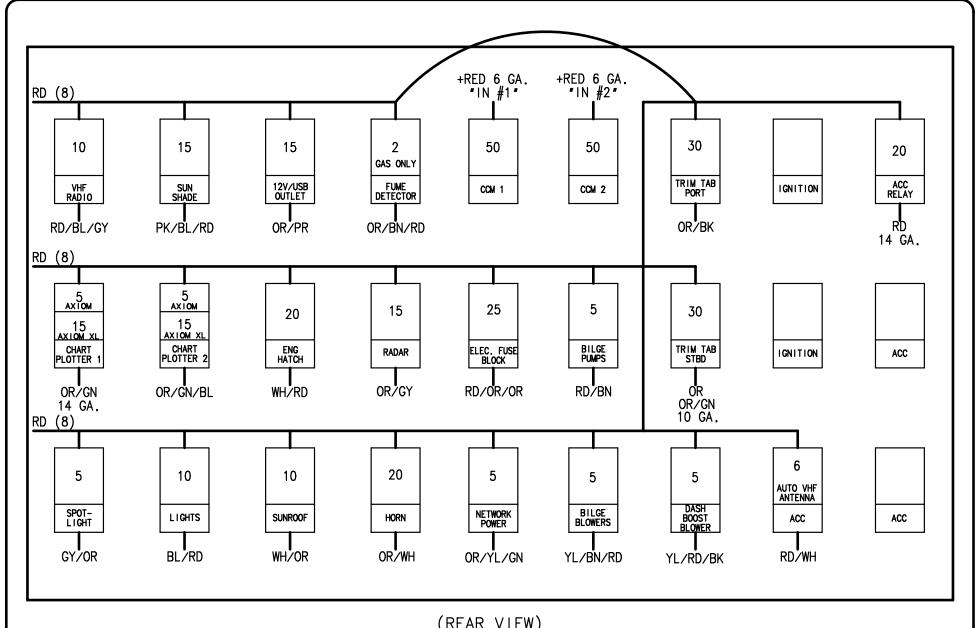

(REAR VIEW)

NOTE: BREAKER SIZES SUBJECT TO CHANGE WITHOUT NOTICE.

(LOCATED PORT SIDE OF ENGINE AREA)

| TITLE: AFT BREAKER PANEL |         | AKER PANEL    | THUNDERBIRD PRODUCTS |
|--------------------------|---------|---------------|----------------------|
|                          |         |               | P.O. BOX 1003        |
| MOD.:                    | 380 SSC | DR BY: KPP    | DECATUR IN., 46733   |
| NO.:                     | 67      | DATE:11-20-19 | (260) 724-9111       |