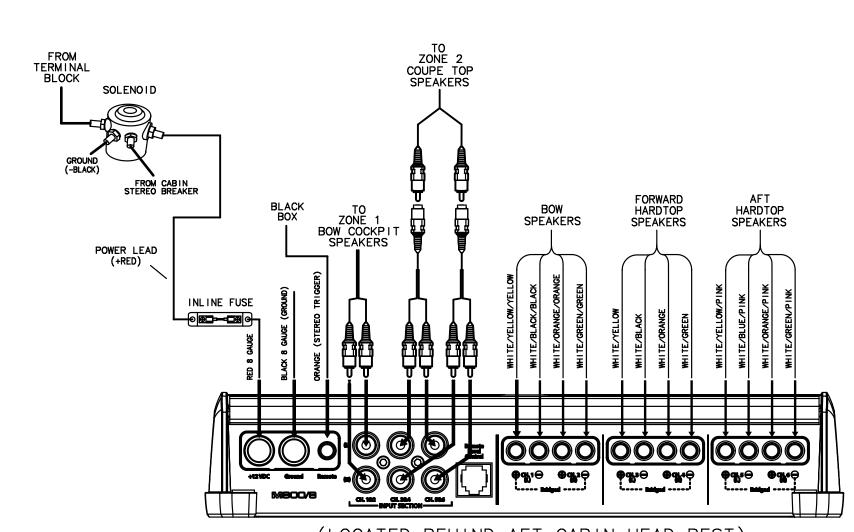

(LOCATED BEHIND AFT CABIN HEAD REST)

| TITLE: STEREO AMP |              | THUNDERBIRD PRODUCTS |
|-------------------|--------------|----------------------|
|                   |              | P.O. BOX 1003        |
| MOD.: 380 SSC D   | R BY: KPP    | DECATUR IN., 46733   |
| No.: 48 p.        | ATE:11-20-19 | (260) 724-9111       |