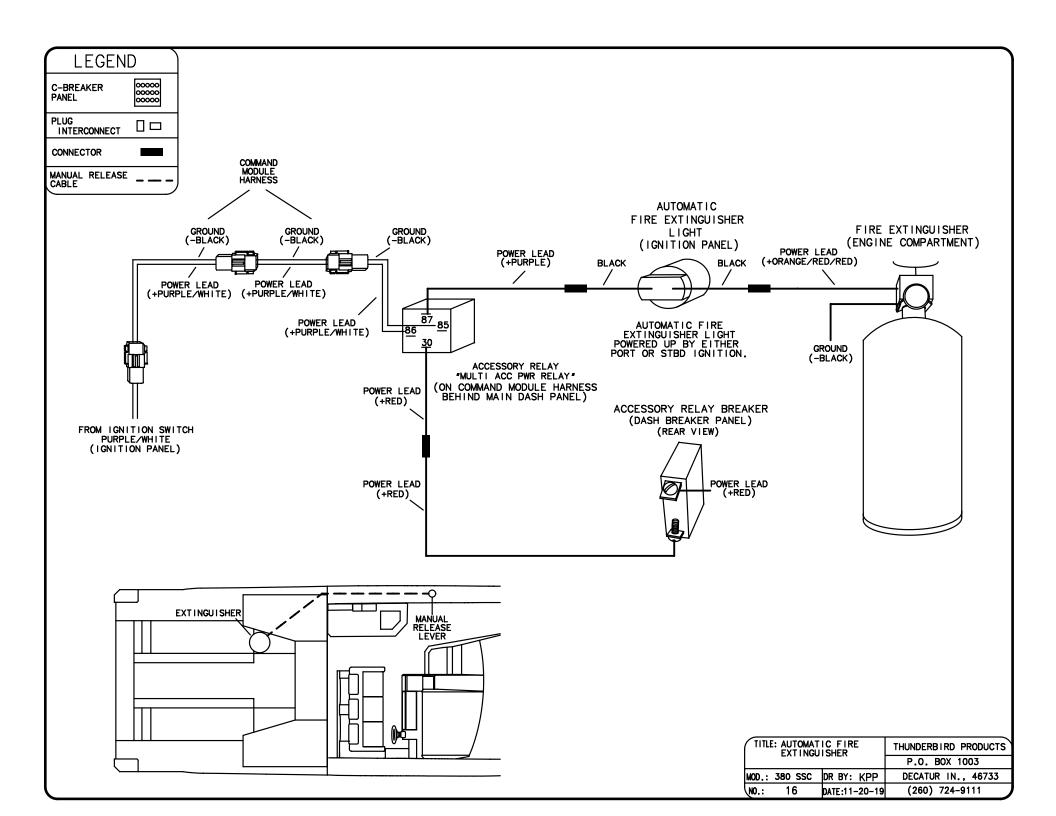

DERBIRD PRODUCTS |
|---------------------|---------------|----------------------|
|                     |               | P.O. BOX 1003        |
| MOD.: 380 SSC       | DR BY: KPP    | DECATUR IN., 46733   |
| NO.: 12             | DATE:11-20-19 | (260) 724-9111       |





| TITLE: AC BOOST DASH     | THUNDERBIRD PRODUCTS |
|--------------------------|----------------------|
|                          | P.O. BOX 1003        |
| MOD.: 380 SSC DR BY: KPP | DECATUR IN., 46733   |
| NO.: 14 DATE:11-20-19    | (260) 724-9111       |



| TITLE: ACCESSORY RELAY   | THUNDERBIRD PRODUCTS |
|--------------------------|----------------------|
|                          | P.O. BOX 1003        |
| MOD.: 380 SSC DR BY: KPP | DECATUR IN., 46733   |
| NO.: 15 DATE:11-20-19    | (260) 724-9111       |











NOTE: ALL BONDING WIRES ARE LIGHT GREEN.



| TITLE: BOND ING |               | THUNDERBIRD PRODUCTS |
|-----------------|---------------|----------------------|
|                 |               | P.O. BOX 1003        |
| MOD.: 380 SSC   | DR BY: KPP    | DECATUR IN., 46733   |
| NO.: 21         | DATE:11-20-19 | (260) 724-9111       |





| TITLE: CARBON MONOXIDE DETECTOR | THUNDERBIRD PRODUCTS |
|---------------------------------|----------------------|
| BETEGION                        | P.O. BOX 1003        |
| MOD.: 380 SSC DR BY: KPP        | DECATUR IN., 46733   |
| NO.: 23 DATE:11-20-19           | (260) 724-9111       |





A CHANNEL WITH A TRIPPED BREAKER IS INDICATED BY A RED CONTINUOUS CHANNEL LIGHT. TO RESET THE CHANNEL TO NORMAL OPERATION:

- 1. PRESS THE RIGHT A