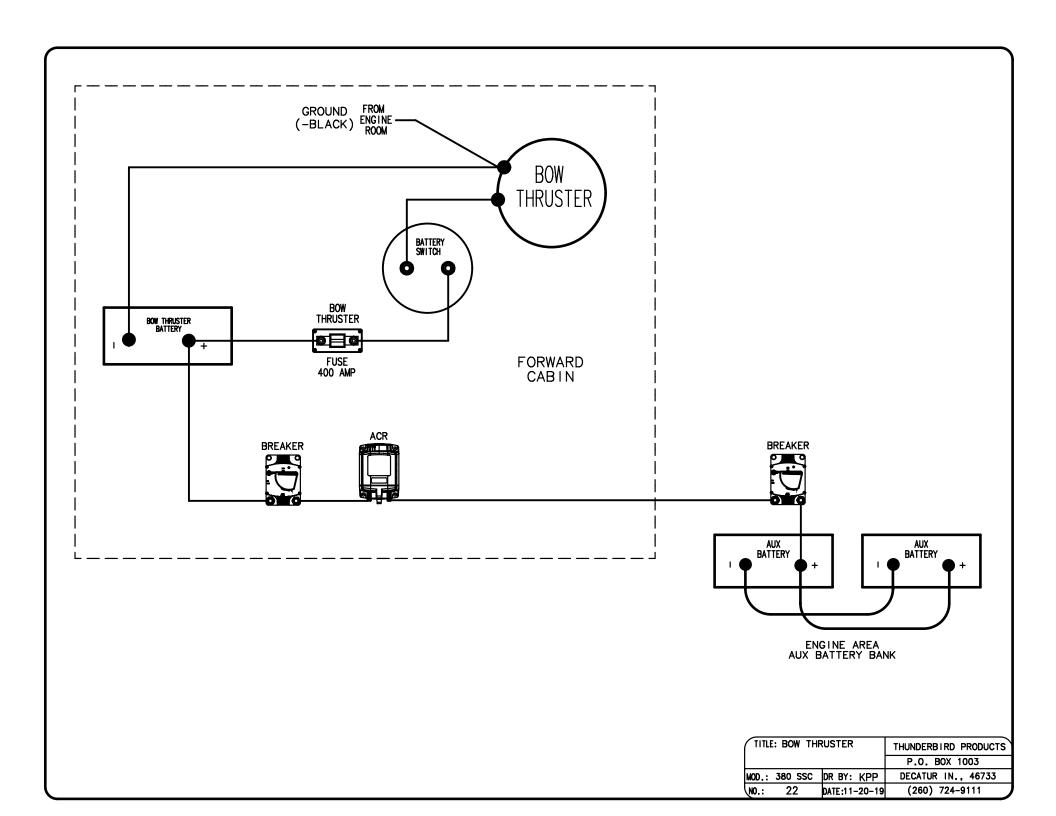

## CONTENTS

| TABLE OF CONTENTS1        | BILGE PUMP, ENGINE20         |  |  |
|---------------------------|------------------------------|--|--|
| TABLE OF CONTENTS2        | BONDING2                     |  |  |
| AC CIRCUITS/PANELS        | BOW THRUSTER22               |  |  |
| AIR CONDITIONING          | CARBON MONOXIDE DETECTOR23   |  |  |
| AC OUTLETS PORT4          | DC DISTRIBUTION24            |  |  |
| AC OUTLETS STBD5          | DIGITAL BREAKER RESET25      |  |  |
| AC OUTLETS TV6            | DIGITAL SWITCHING CCM 126    |  |  |
| AC PANEL7                 | DIGITAL SWITCHING CCM 227    |  |  |
| BATTERY CHARGER8          | DIGITAL SWITCHING OVERVIEW28 |  |  |
| GENERATOR9                | ELECTRICAL FUSE BLOCK29      |  |  |
| REFRIGERATOR, CABIN10     | ENGINE HATCH RAM30           |  |  |
| REFRIGERATOR, COCKPIT11   | FUME DETECTOR3               |  |  |
| WATER HEATER12            | GYROSCOPIC STABILIZER32      |  |  |
| DC CIRCUITS               | HEAD BLOWER33                |  |  |
| 12V AND USB OUTLETS13     | HIGH WATER ALARM34           |  |  |
| AC BOOST, DASH14          | HORN35                       |  |  |
| ACCESSORY RELAY15         | LIGHTS                       |  |  |
| AUTO FIRE EXTINGUISHER16  | CABIN                        |  |  |
| BATTERY CHARGING SYSTEM17 | DOCKINGS                     |  |  |
| BILGE BLOWERS18           | HEAD40 NAV/ANCH4             |  |  |
| BILGE PUMP, CABIN19       | SPOTLIGHT42<br>UNDERWATER43  |  |  |