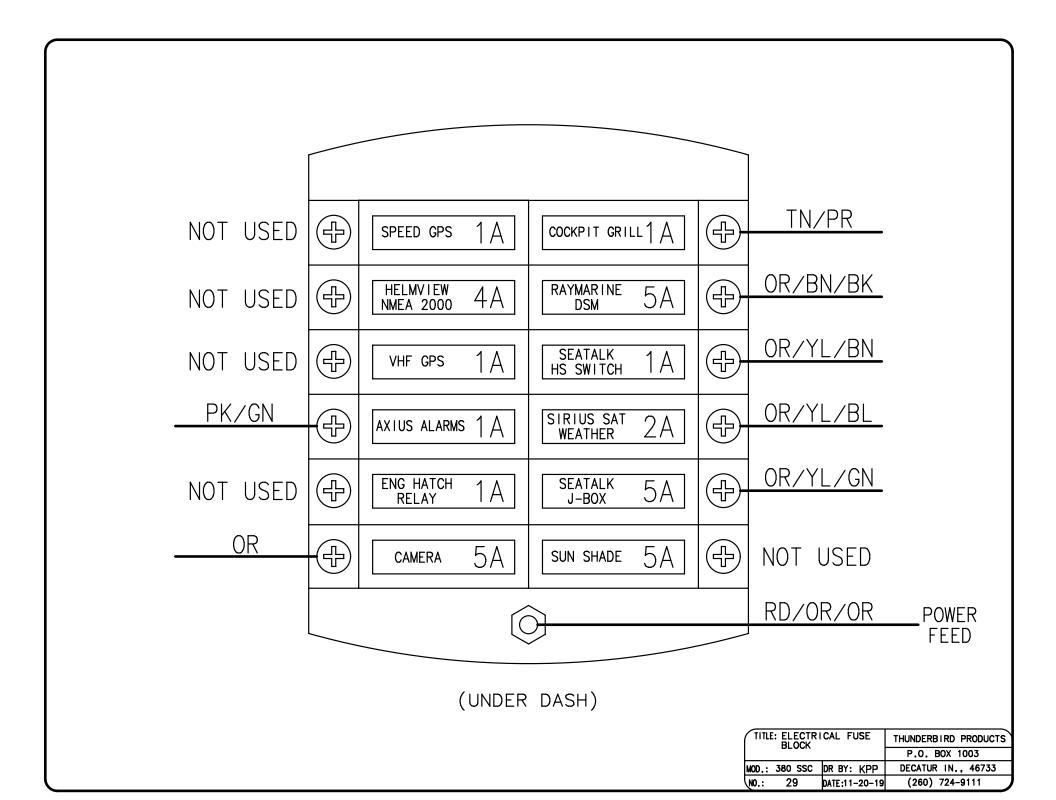

NNEL LIGHT. TO RESET THE CHANNEL TO NORMAL OPERATION:

- 1. PRESS THE RIGHT ARROW BUTTON, "SEL" WILL BE SHOWN ON THE DISPLAY.
- 2. USE THE RIGHT ARROW BUTTON TO SELECT THE DESIRED CHANNEL.
- 3. PRESS AND HOLD RESET/AUTO FOR TWO SECONDS. THE BREAKER IS NOW RESET.
- 4. PRESS THE LEFT ARROW UNTIL THE MESSAGE "SEL" IN THE DISPLAY DISAPPEARS.



| TITLE: DIGITAL SWITCHING BREAKER RESET |       | SWITCHING     | THUNDERBIRD PRODUCTS |
|----------------------------------------|-------|---------------|----------------------|
|                                        |       |               | P.O. BOX 1003        |
| MOD.: 38                               | o ssc | DR BY: KPP    | DECATUR IN., 46733   |
| NO.:                                   | 25    | DATE:11-20-19 | (260) 724-9111       |



































| TITLE: SPOTLIGHT |               | THUNDERBIRD PRODUCTS |
|------------------|---------------|----------------------|
|                  |               | P.O. BOX 1003        |
| MOD.: 380 SSC    | DR BY: KPP    | DECATUR IN., 46733   |
| No.: 42          | DATE:11-20-19 | (260) 724-9111       |





| TITLE: MACERATOR |               | THUNDERBIRD PRODUCTS |
|------------------|---------------|----------------------|
|                  |               | P.O. BOX 1003        |
| MOD.: 380 SSC    | DR BY: KPP    | DECATUR IN., 46733   |
| No.: 44          | DATE:11-20-19 | (260) 724-9111       |





| (TITLE: SHOWER SUMP<br>(ELECTRICAL) |               | THUNDERBIRD PRODUCTS |
|-------------------------------------|---------------|----------------------|
| (L