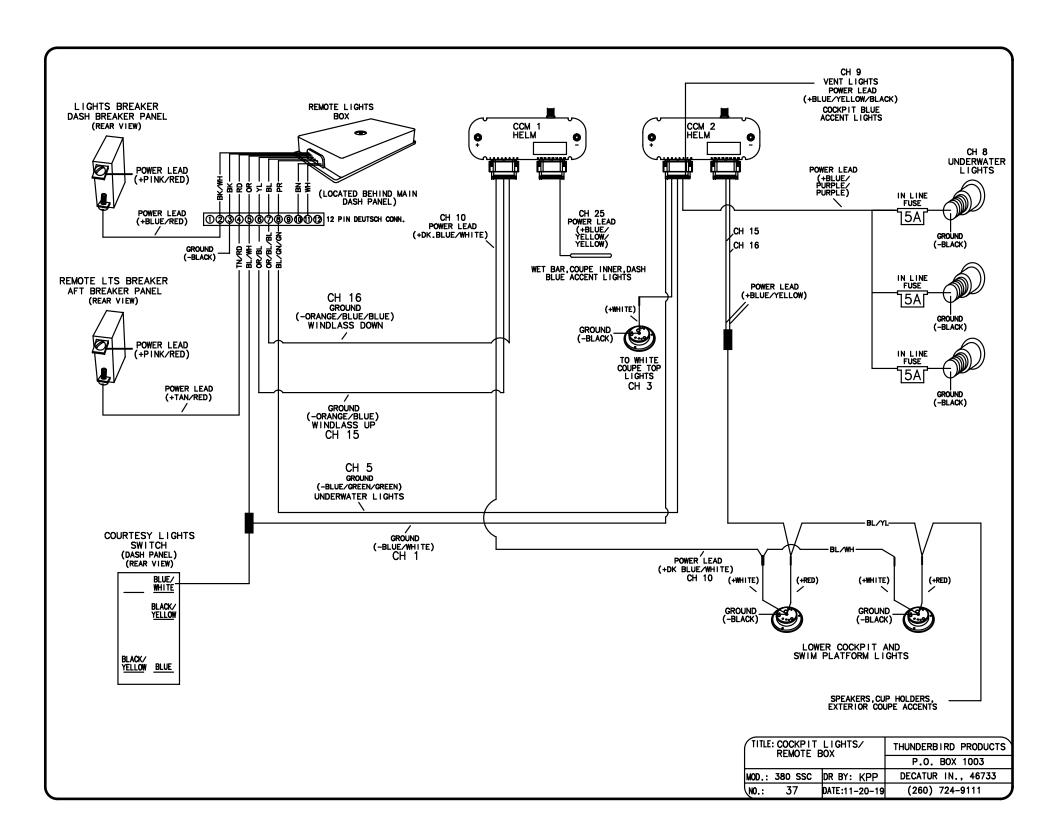

ESET THE CHANNEL TO NORMAL OPERATION:

- 1. PRESS THE RIGHT ARROW BUTTON, "SEL" WILL BE SHOWN ON THE DISPLAY.
- 2. USE THE RIGHT ARROW BUTTON TO SELECT THE DESIRED CHANNEL.
- 3. PRESS AND HOLD RESET/AUTO FOR TWO SECONDS. THE BREAKER IS NOW RESET.
- 4. PRESS THE LEFT ARROW UNTIL THE MESSAGE "SEL" IN THE DISPLAY DISAPPEARS.



| TITLE: DIGITAL SWITCHING BREAKER RESET |       | SWITCHING     | THUNDERBIRD PRODUCTS |
|----------------------------------------|-------|---------------|----------------------|
|                                        |       |               | P.O. BOX 1003        |
| MOD.: 38                               | o ssc | DR BY: KPP    | DECATUR IN., 46733   |
| NO.:                                   | 25    | DATE:11-20-19 | (260) 724-9111       |



































| TITLE: SPOTLIGHT |               | THUNDERBIRD PRODUCTS |
|------------------|---------------|----------------------|
|                  |               | P.O. BOX 1003        |
| MOD.: 380 SSC    | DR BY: KPP    | DECATUR IN., 46733   |
| No.: 42          | DATE:11-20-19 | (260) 724-9111       |





| TITLE: MACERATOR |               | THUNDERBIRD PRODUCTS |
|------------------|---------------|----------------------|
|                  |               | P.O. BOX 1003        |
| MOD.: 380 SSC    | DR BY: KPP    | DECATUR IN., 46733   |
| No.: 44          | DATE:11-20-19 | (260) 724-9111       |





| (TITLE: SHOWER SUMP<br>(ELECTRICAL) |               | THUNDERBIRD PRODUCTS |
|-------------------------------------|---------------|----------------------|
| (LELOTRIOAL)