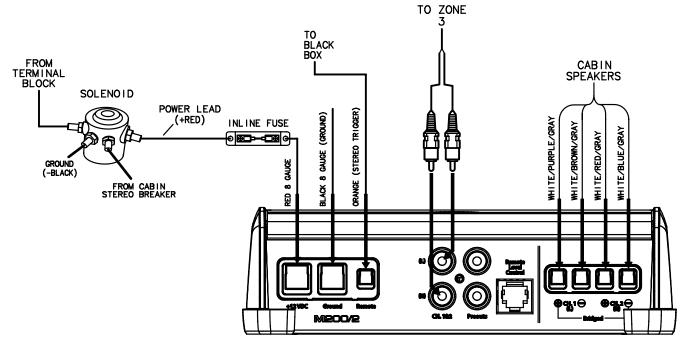

(LOCATED BEHIND AFT CABIN HEAD REST)

| TITLE: STEREO AMP |              | THUNDERBIRD PRODUCTS |
|-------------------|--------------|----------------------|
|                   |              | P.O. BOX 1003        |
| MOD.: 380 SSC D   | R BY: KPP    | DECATUR IN., 46733   |
| No.: 48 p.        | ATE:11-20-19 | (260) 724-9111       |