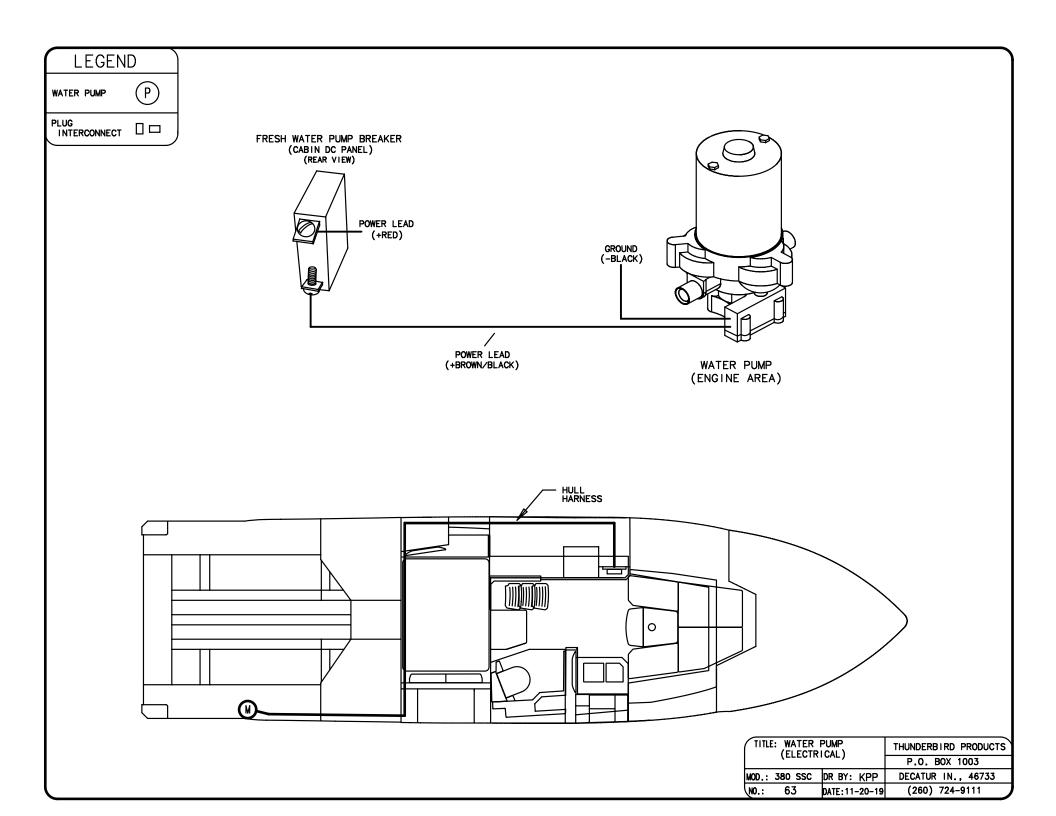

24-9111       |







| (TITLE: WASTE SYSTEMS   (FLOAT) |         |               | THUNDERBIRD PRODUCTS |
|---------------------------------|---------|---------------|----------------------|
| (FLOAT)                         |         |               | P.O. BOX 1003        |
| MOD,:                           | 380 SSC | DR BY: KPP    | DECATUR IN., 46733   |
| (NO.:                           | 60      | DATE:11-20-19 | (260) 724-9111       |



| TITLE: WASTE SYSTEM (TANK WATCH) | THUNDERBIRD PRODUCTS |
|----------------------------------|----------------------|
| (TANK WATCH)                     | P.O. BOX 1003        |
| MOD.: 380 SSC DR BY: KPP         | DECATUR IN., 46733   |
| NO.: 61 DATE:11-20-19            | (260) 724-9111       |

## TOILET



(260) 724-9111

62

DATE:11-20-19









STBD



PORT

(REAR VIEW)

| TITLE: ACCESSORY PANE  | L THUNDERBIRD PRODUCTS |
|------------------------|------------------------|
|                        | P.O. BOX 1003          |
| MOD.: 380 SSC DR BY: K | PP DECATUR IN., 46733  |
| NO.: 66 DATE:11-20     | 0-19 (260) 724-9111    |



(REAR VIEW)

NOTE: BREAKER SIZES SUBJECT TO CHANGE WITHOUT NOTICE.

(LOCATED PORT SIDE OF ENGINE AREA)

| TITLE: AFT BREAKER PANEL |         | AKER PANEL    | THUNDERBIRD PRODUCTS |
|--------------------------|---------|---------------|----------------------|
|                          |         |               | P.O. BOX 1003        |
| MOD.:                    | 380 SSC | DR BY: KPP    | DECATUR IN., 46733   |
| NO.:                     | 67      | DATE:11-20-19 | (260) 724-9111       |





(RE