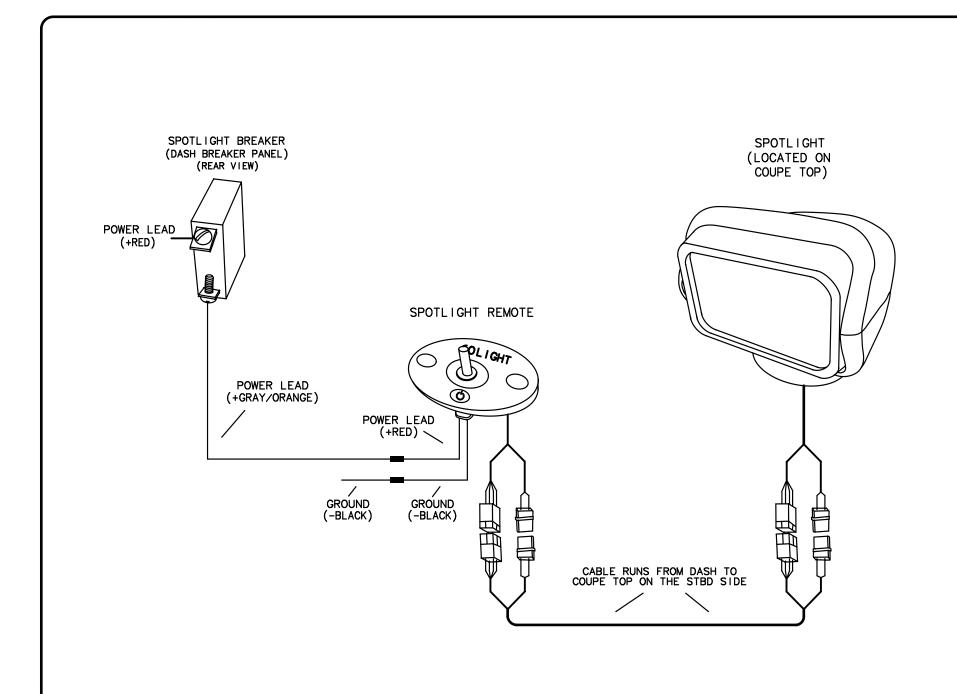

| TITLE: SPOTLIGHT |               | THUNDERBIRD PRODUCTS |
|------------------|---------------|----------------------|
|                  |               | P.O. BOX 1003        |
| MOD.: 380 SSC    | DR BY: KPP    | DECATUR IN., 46733   |
| No.: 42          | DATE:11-20-19 | (260) 724-9111       |