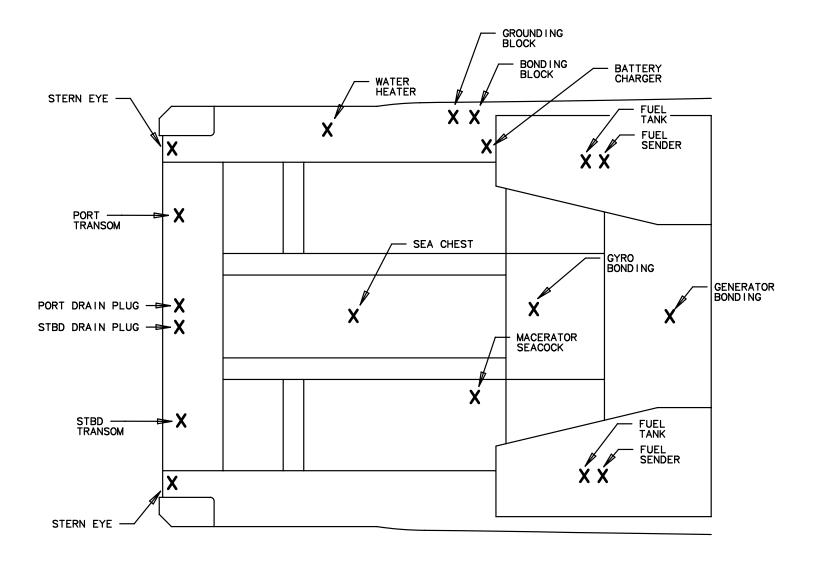

NOTE: ALL BONDING WIRES ARE LIGHT GREEN.

| TITLE: BOND ING |               | THUNDERBIRD PRODUCTS |
|-----------------|---------------|----------------------|
|                 |               | P.O. BOX 1003        |
| MOD.: 380 SSC   | DR BY: KPP    | DECATUR IN., 46733   |
| NO.: 21         | DATE:11-20-19 | (260) 724-9111       |