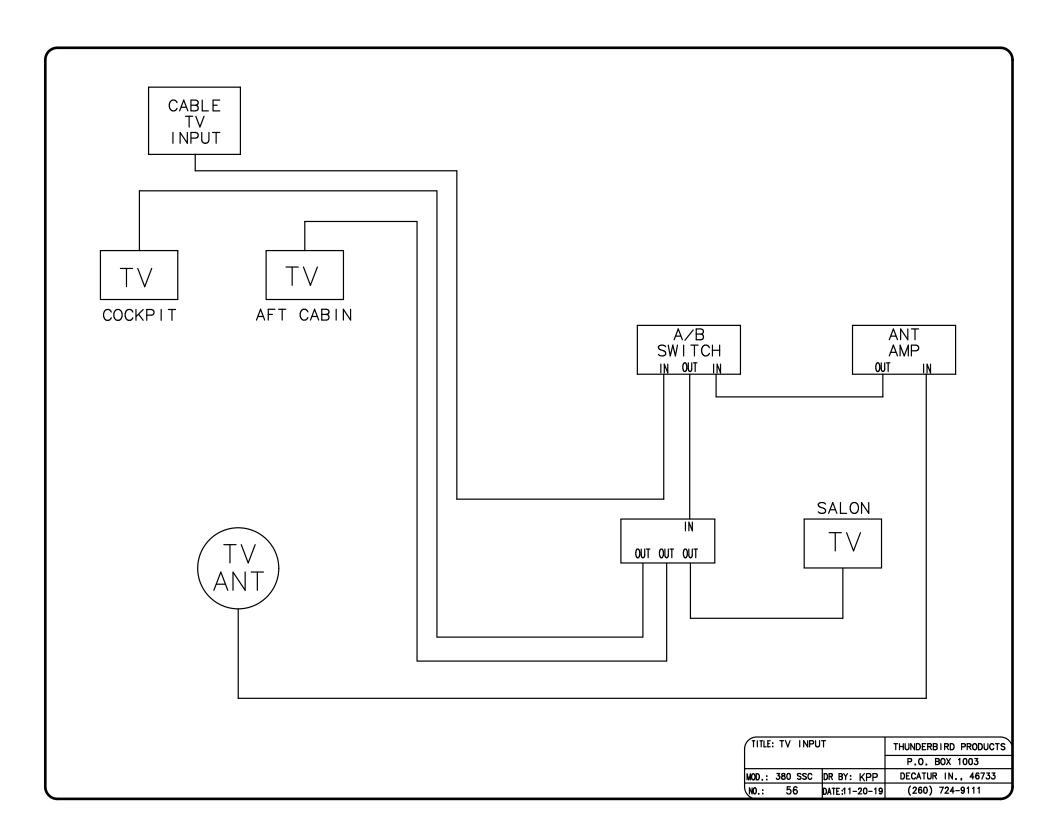

|              | P.O. BOX 1003        |
| MOD.: 380 SSC D   | R BY: KPP    | DECATUR IN., 46733   |
| No.: 48 p.        | ATE:11-20-19 | (260) 724-9111       |



(LOCATED BEHIND AFT CABIN HEAD REST)

| TITLE: STEREO | AMP 2         | THUNDERBIRD PRODUCTS |
|---------------|---------------|----------------------|
|               |               | P.O. BOX 1003        |
| MOD.: 380 SSC | DR BY: KPP    | DECATUR IN., 46733   |
| NO.: 49       | DATE:11-20-19 | (260) 724-9111       |



(LOCATED BEHIND AFT CABIN HEAD REST)

| TITLE: STEREO AMP 3      | THUNDERBIRD PRODUCTS |
|--------------------------|----------------------|
|                          | P.O. BOX 1003        |
| MOD.: 380 SSC DR BY: KPP | DECATUR IN., 46733   |
| NO.: 50 DATE:11-20-19    | (260) 724-9111       |















| TITLE: VHF RADIO         | THUNDERBIRD PRODUCTS |
|--------------------------|----------------------|
|                          | P.O. BOX 1003        |
| MOD.: 380 SSC DR BY: KPP | DECATUR IN., 46733   |
| NO.: 57 DATE:11-20-19    | (260) 724-9111       |







| (TITLE: WASTE SYSTEMS   (FLOAT) |         |               | THUNDERBIRD PRODUCTS |
|---------------------------------|---------|---------------|----------------------|
| (FLOAT)                         |         |               | P.O. BOX 1003        |
| MOD,:                           | 380 SSC | DR BY: KPP    | DECATUR IN., 46733   |
| (NO.:                           | 60      | DATE:11-20-19 | (260) 724-9111       |



| TITLE: WASTE SYSTEM (TANK WATCH) | THUNDERBIRD PRODUCTS |
|----------------------------------|-----