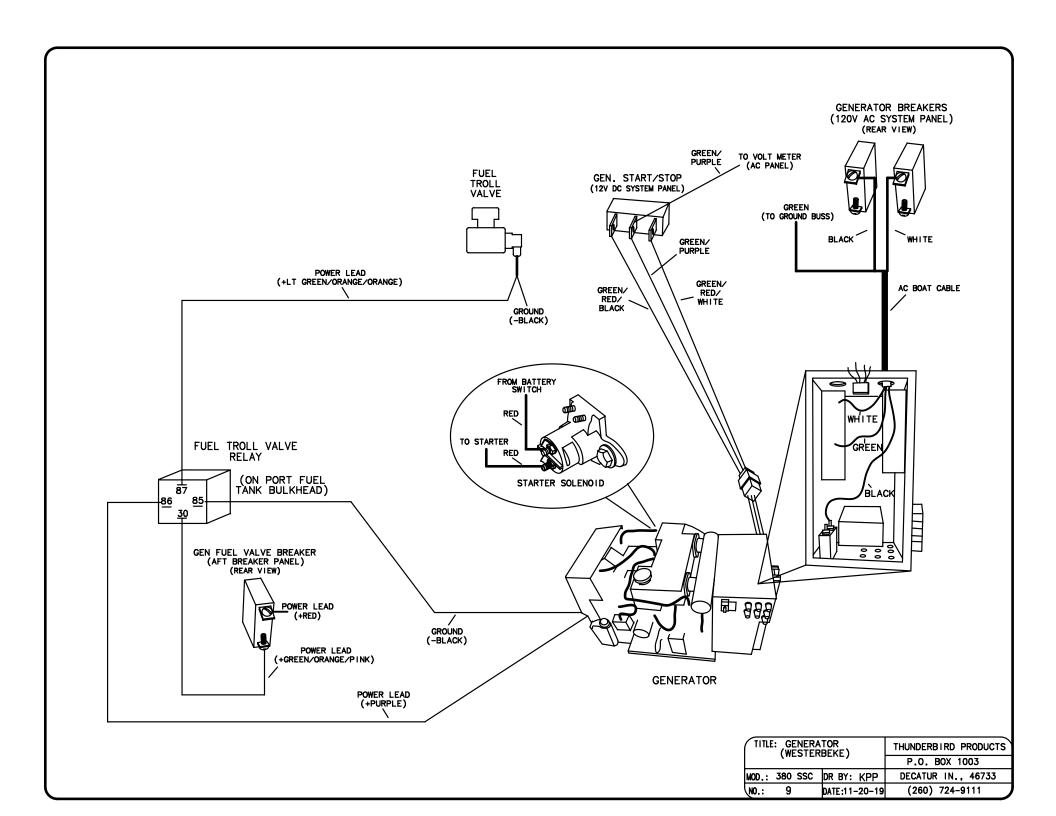

## CONTENTS

| TABLE OF CONTENTS1        | BILGE PUMP, ENGINE20         |  |  |
|---------------------------|------------------------------|--|--|
| TABLE OF CONTENTS2        | BONDING2                     |  |  |
| AC CIRCUITS/PANELS        | BOW THRUSTER22               |  |  |
| AIR CONDITIONING          | CARBON MONOXIDE DETECTOR23   |  |  |
| AC OUTLETS PORT4          | DC DISTRIBUTION24            |  |  |
| AC OUTLETS STBD5          | DIGITAL BREAKER RESET25      |  |  |
| AC OUTLETS TV6            | DIGITAL SWITCHING CCM 126    |  |  |
| AC PANEL7                 | DIGITAL SWITCHING CCM 227    |  |  |
| BATTERY CHARGER8          | DIGITAL SWITCHING OVERVIEW28 |  |  |
| GENERATOR9                | ELECTRICAL FUSE BLOCK29      |  |  |
| REFRIGERATOR, CABIN10     | ENGINE HATCH RAM30           |  |  |
| REFRIGERATOR, COCKPIT11   | FUME DETECTOR3               |  |  |
| WATER HEATER12            | GYROSCOPIC STABILIZER32      |  |  |
| DC CIRCUITS               | HEAD BLOWER33                |  |  |
| 12V AND USB OUTLETS13     | HIGH WATER ALARM34           |  |  |
| AC BOOST, DASH14          | HORN35                       |  |  |
| ACCESSORY RELAY15         | LIGHTS                       |  |  |
| AUTO FIRE EXTINGUISHER16  | CABIN                        |  |  |
| BATTERY CHARGING SYSTEM17 | DOCKINGS                     |  |  |
| BILGE BLOWERS18           | HEAD40 NAV/ANCH4             |  |  |
| BILGE PUMP, CABIN19       | SPOTLIGHT42<br>UNDERWATER43  |  |  |