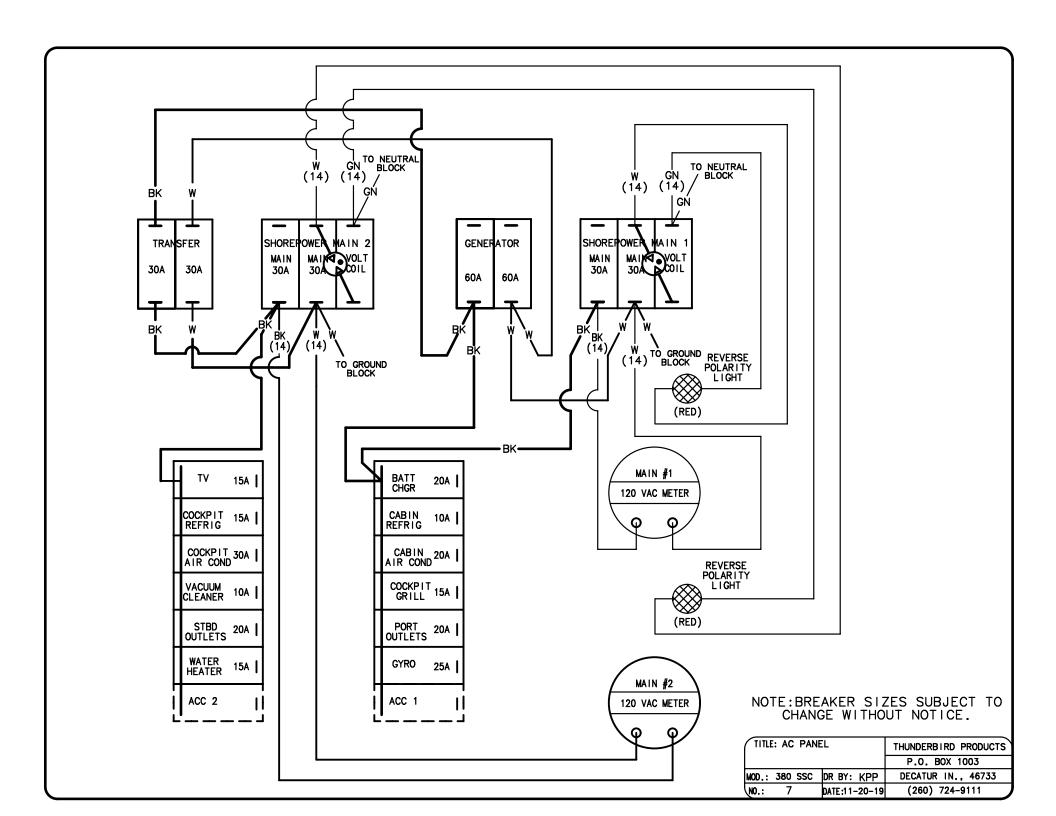

## CONTENTS

| TABLE OF CONTENTS1        | BILGE PUMP, ENGINE20         |  |  |
|---------------------------|------------------------------|--|--|
| TABLE OF CONTENTS2        | BONDING2                     |  |  |
| AC CIRCUITS/PANELS        | BOW THRUSTER22               |  |  |
| AIR CONDITIONING          | CARBON MONOXIDE DETECTOR23   |  |  |
| AC OUTLETS PORT4          | DC DISTRIBUTION24            |  |  |
| AC OUTLETS STBD5          | DIGITAL BREAKER RESET25      |  |  |
| AC OUTLETS TV6            | DIGITAL SWITCHING CCM 126    |  |  |
| AC PANEL7                 | DIGITAL SWITCHING CCM 227    |  |  |
| BATTERY CHARGER8          | DIGITAL SWITCHING OVERVIEW28 |  |  |
| GENERATOR9                | ELECTRICAL FUSE BLOCK29      |  |  |
| REFRIGERATOR, CABIN10     | ENGINE HATCH RAM30           |  |  |
| REFRIGERATOR, COCKPIT11   | FUME DETECTOR3               |  |  |
| WATER HEATER12            | GYROSCOPIC STABILIZER32      |  |  |
| DC CIRCUITS               | HEAD BLOWER33                |  |  |
| 12V AND USB OUTLETS13     | HIGH WATER ALARM34           |  |  |
| AC BOOST, DASH14          | HORN35                       |  |  |
| ACCESSORY RELAY15         | LIGHTS                       |  |  |
| AUTO FIRE EXTINGUISHER16  | CABIN                        |  |  |
| BATTERY CHARGING SYSTEM17 | DOCKINGS                     |  |  |
| BILGE BLOWERS18           | HEAD40 NAV/ANCH4             |  |  |
| BILGE PUMP, CABIN19       | SPOTLIGHT42<br>UNDERWATER43  |  |  |