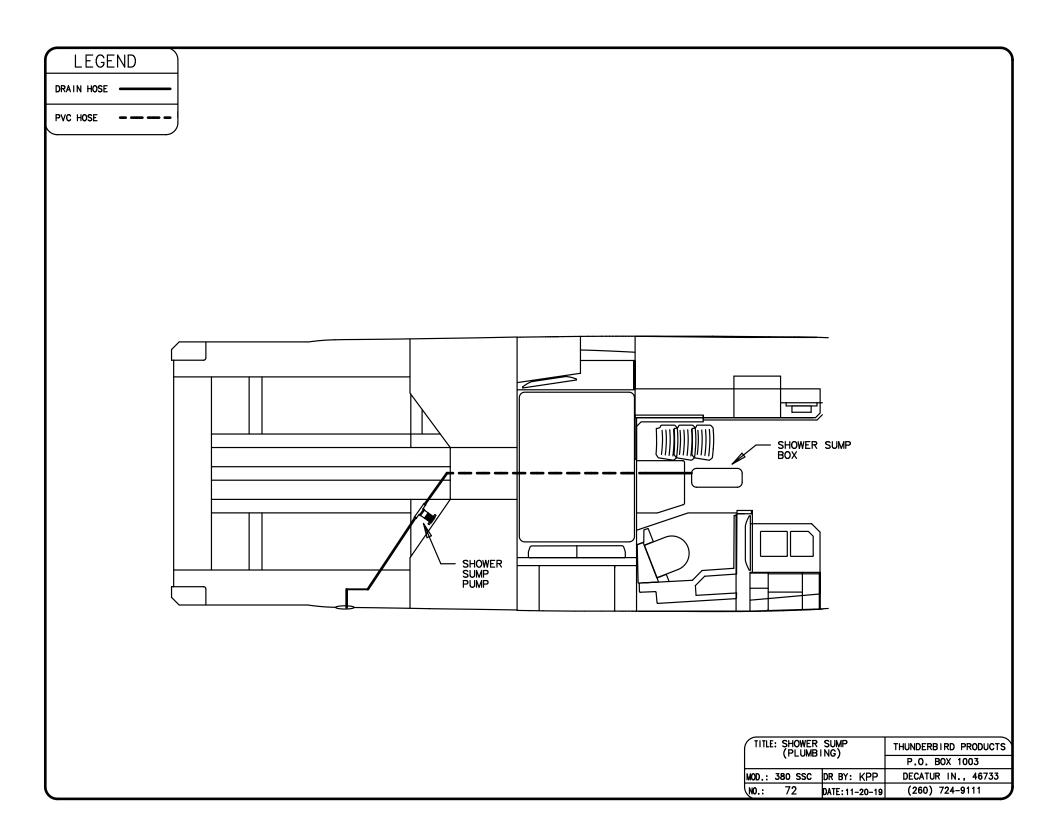

| (TITLE: SHOWER SUMP<br>(ELECTRICAL) |               | THUNDERBIRD PRODUCTS |
|-------------------------------------|---------------|----------------------|
| (LELOTRIOAL)                        |               | P.O. BOX 1003        |
| MOD.: 380 SSC                       | DR BY: KPP    | DECATUR IN., 46733   |
| NO.: 46                             | DATE:11-20-19 | (260) 724-9111       |