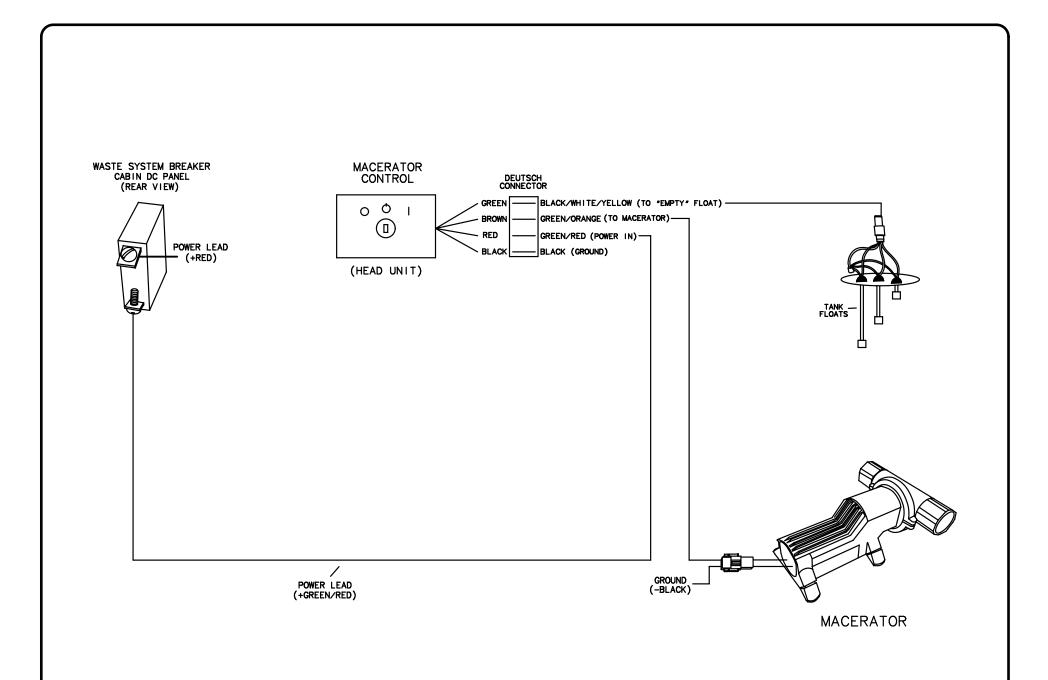

| TITLE: MACERATOR |               | THUNDERBIRD PRODUCTS |
|------------------|---------------|----------------------|
|                  |               | P.O. BOX 1003        |
| MOD.: 380 SSC    | DR BY: KPP    | DECATUR IN., 46733   |
| No.: 44          | DATE:11-20-19 | (260) 724-9111       |