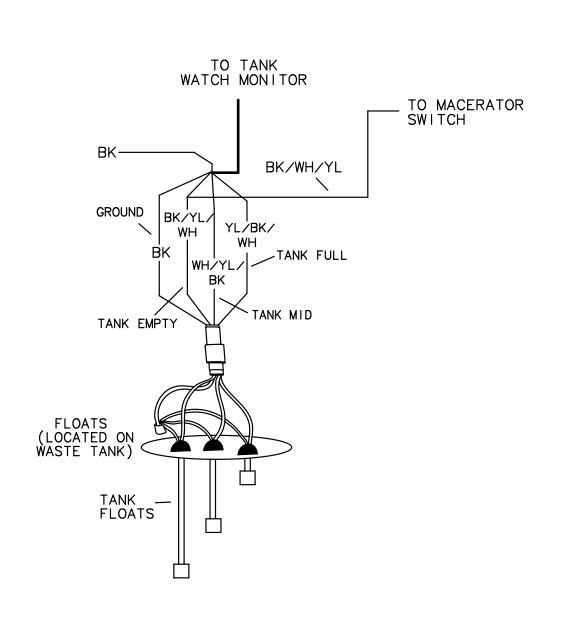

| (TITLE: WASTE SYSTEMS   (FLOAT) |         |               | THUNDERBIRD PRODUCTS |
|---------------------------------|---------|---------------|----------------------|
| (FLOAT)                         |         |               | P.O. BOX 1003        |
| MOD,:                           | 380 SSC | DR BY: KPP    | DECATUR IN., 46733   |
| (NO.:                           | 60      | DATE:11-20-19 | (260) 724-9111       |