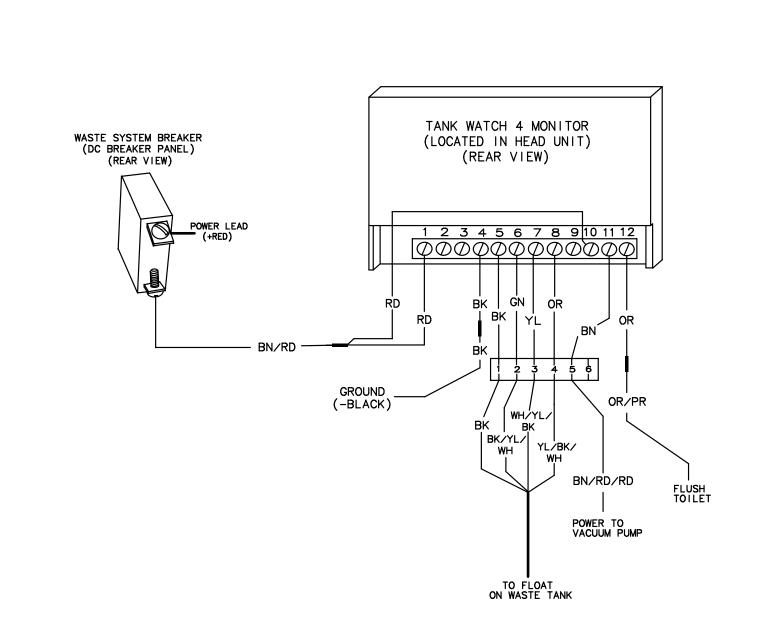

| TITLE: WASTE SYSTEM (TANK WATCH) | THUNDERBIRD PRODUCTS |
|----------------------------------|----------------------|
| (TANK WATCH)                     | P.O. BOX 1003        |
| MOD.: 380 SSC DR BY: KPP         | DECATUR IN., 46733   |
| NO.: 61 DATE:11-20-19            | (260) 724-9111       |