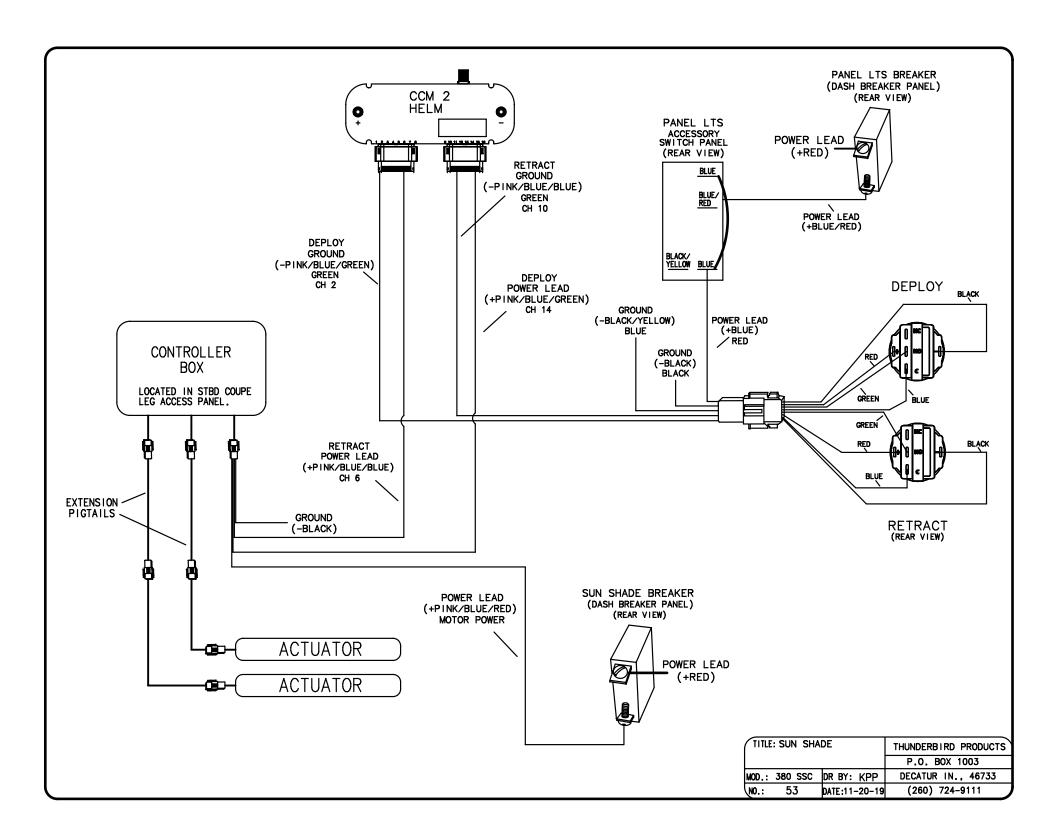

|              | P.O. BOX 1003        |
| MOD.: 380 SSC D   | R BY: KPP    | DECATUR IN., 46733   |
| No.: 48 p.        | ATE:11-20-19 | (260) 724-9111       |



(LOCATED BEHIND AFT CABIN HEAD REST)

| TITLE: STEREO | AMP 2         | THUNDERBIRD PRODUCTS |
|---------------|---------------|----------------------|
|               |               | P.O. BOX 1003        |
| MOD.: 380 SSC | DR BY: KPP    | DECATUR IN., 46733   |
| NO.: 49       | DATE:11-20-19 | (260) 724-9111       |



(LOCATED BEHIND AFT CABIN HEAD REST)

| TITLE: STEREO AMP 3      | THUNDERBIRD PRODUCTS |
|--------------------------|----------------------|
|                          | P.O. BOX 1003        |
| MOD.: 380 SSC DR BY: KPP | DECATUR IN., 46733   |
| NO.: 50 DATE:11-20-19    | (260) 724-9111       |















| TITLE: VHF RADIO         | THUNDERBIRD PRODUCTS |
|--------------------------|----------------------|
|                          | P.O. BOX 1003        |
| MOD.: 380 SSC DR BY: KPP | DECATUR IN., 46733   |
| NO.: 57 DATE:11-20-19    | (260) 724-9111       |







| (TITLE: WASTE SYSTEMS   (FLOAT) |         |               | THUNDERBIRD PRODUCTS |
|---------------------------------|---------|---------------|----------------------|
| (FLOAT)                         |         |               | P.O. BOX 1003        |
| MOD,:                           | 380 SSC | DR BY: KPP    | DECATUR IN., 46733   |
| (NO.:                           | 60      | DATE:11-20-19 | (260) 724-9111       |



| TITLE: WASTE SYSTEM (TANK WATCH) | THUNDERBIRD PRODUCTS |
|----------------------------------