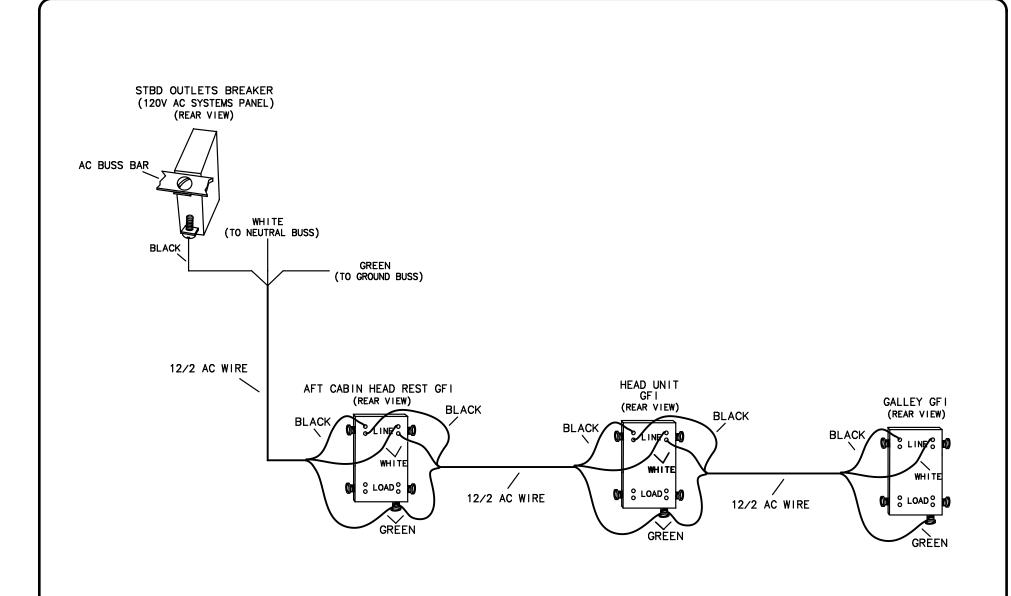

| TITLE: AC OUTLETS STBD   | THUNDERBIRD PRODUCTS |
|--------------------------|----------------------|
|                          | P.O. BOX 1003        |
| MOD.: 380 SSC DR BY: KPP | DECATUR IN., 46733   |
| NO.: 5 DATE:11-20-19     | (260) 724-9111       |