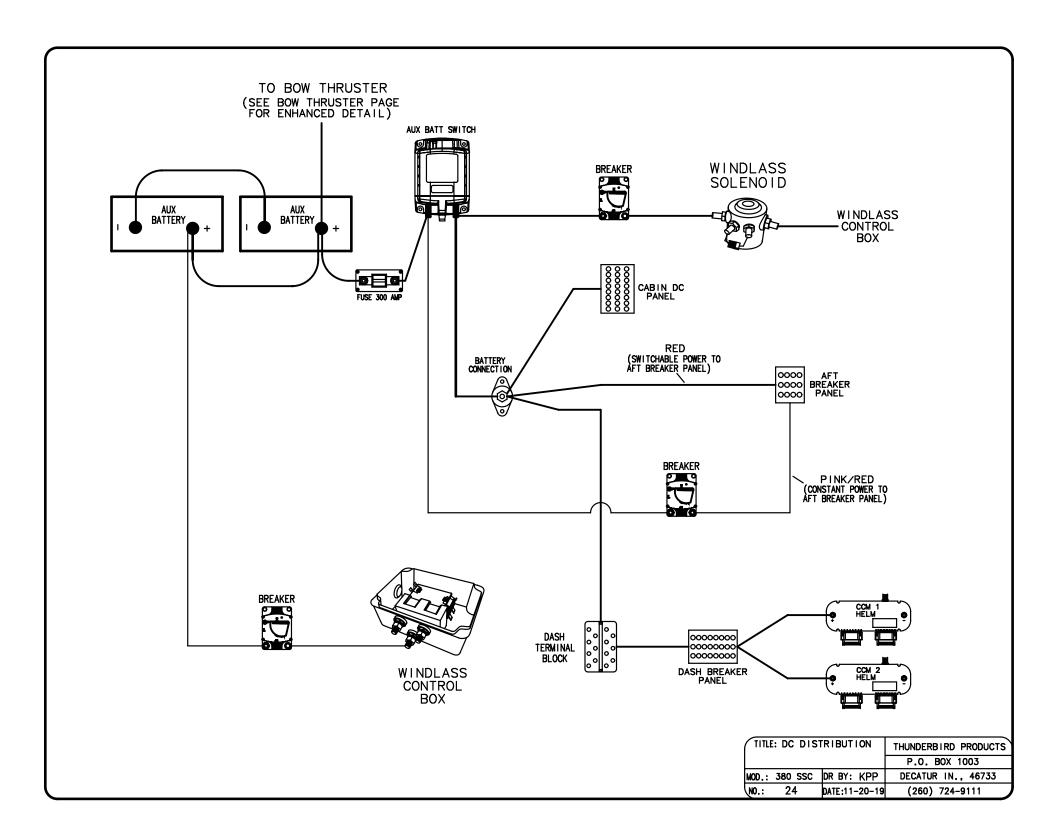

| P.O. BOX 1003        |
| MOD.: 380 SSC DR BY: KPP | DECATUR IN., 46733   |
| NO.: 15 DATE:11-20-19    | (260) 724-9111       |











NOTE: ALL BONDING WIRES ARE LIGHT GREEN.



| TITLE: BOND ING |               | THUNDERBIRD PRODUCTS |
|-----------------|---------------|----------------------|
|                 |               | P.O. BOX 1003        |
| MOD.: 380 SSC   | DR BY: KPP    | DECATUR IN., 46733   |
| NO.: 21         | DATE:11-20-19 | (260) 724-9111       |





| TITLE: CARBON MONOXIDE DETECTOR | THUNDERBIRD PRODUCTS |
|---------------------------------|----------------------|
| BETEGION                        | P.O. BOX 1003        |
| MOD.: 380 SSC DR BY: KPP        | DECATUR IN., 46733   |
| NO.: 23 DATE:11-20-19           | (260) 724-9111       |





A CHANNEL WITH A TRIPPED BREAKER IS INDICATED BY A RED CONTINUOUS CHANNEL LIGHT. TO RESET THE CHANNEL TO NORMAL OPERATION:

- 1. PRESS THE RIGHT ARROW BUTTON, "SEL" WILL BE SHOWN ON THE DISPLAY.
- 2. USE THE RIGHT ARROW BUTTON TO SELECT THE DESIRED CHANNEL.
- 3. PRESS AND HOLD RESET/AUTO FOR TWO SECONDS. THE BREAKER IS NOW RESET.
- 4. PRESS THE LEFT ARROW UNTIL THE MESSAGE "SEL" IN THE DISPLAY DISAPPEARS.



| TITLE: DIGITAL SWITCHING BREAKER RESET |       | SWITCHING     | THUNDERBIRD PRODUCTS |
|----------------------------------------|-------|---------------|----------------------|
|                                        |       |               | P.O. BOX 1003        |
| MOD.: 38                               | o ssc | DR BY: KPP    | DECATUR IN., 46733   |
| NO.: