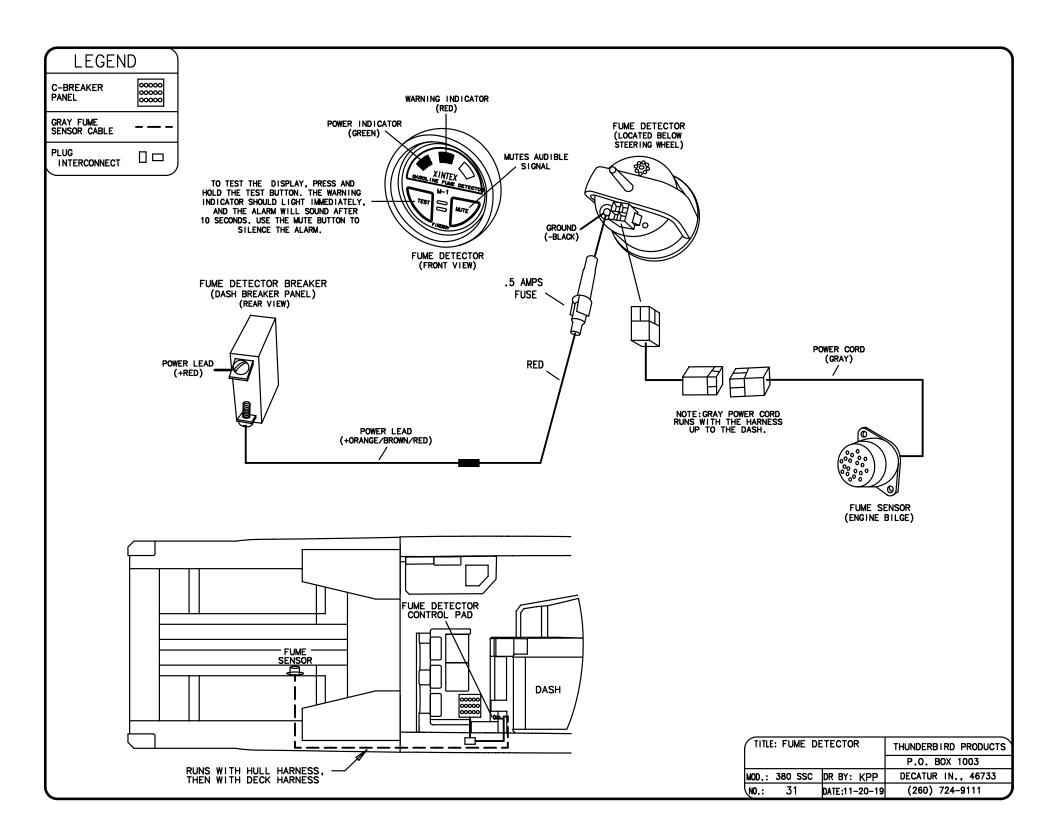

| TITLE: CARBON MONOXIDE DETECTOR | THUNDERBIRD PRODUCTS |
|---------------------------------|----------------------|
| BETEGION                        | P.O. BOX 1003        |
| MOD.: 380 SSC DR BY: KPP        | DECATUR IN., 46733   |
| NO.: 23 DATE:11-20-19           | (260) 724-9111       |