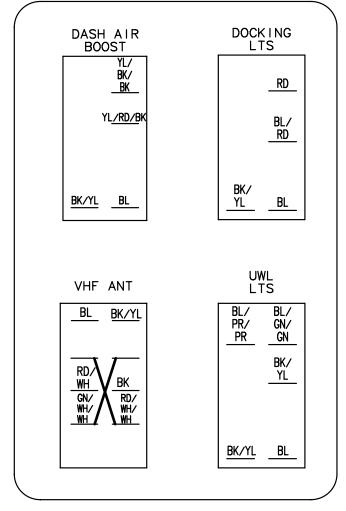

| TITLE: AC BOOST DASH     | THUNDERBIRD PRODUCTS |
|--------------------------|----------------------|
|                          | P.O. BOX 1003        |
| MOD.: 380 SSC DR BY: KPP | DECATUR IN., 46733   |
| NO.: 14 DATE:11-20-19    | (260) 724-9111       |

| (TITLE: SHOWER SUMP<br>(ELECTRICAL) |               | THUNDERBIRD PRODUCTS |
|-------------------------------------|---------------|----------------------|
| (LELOTRIOAL)                        |               | P.O. BOX 1003        |
| MOD.: 380 SSC                       | DR BY: KPP    | DECATUR IN., 46733   |
| NO.: 46                             | DATE:11-20-19 | (260) 724-9111       |