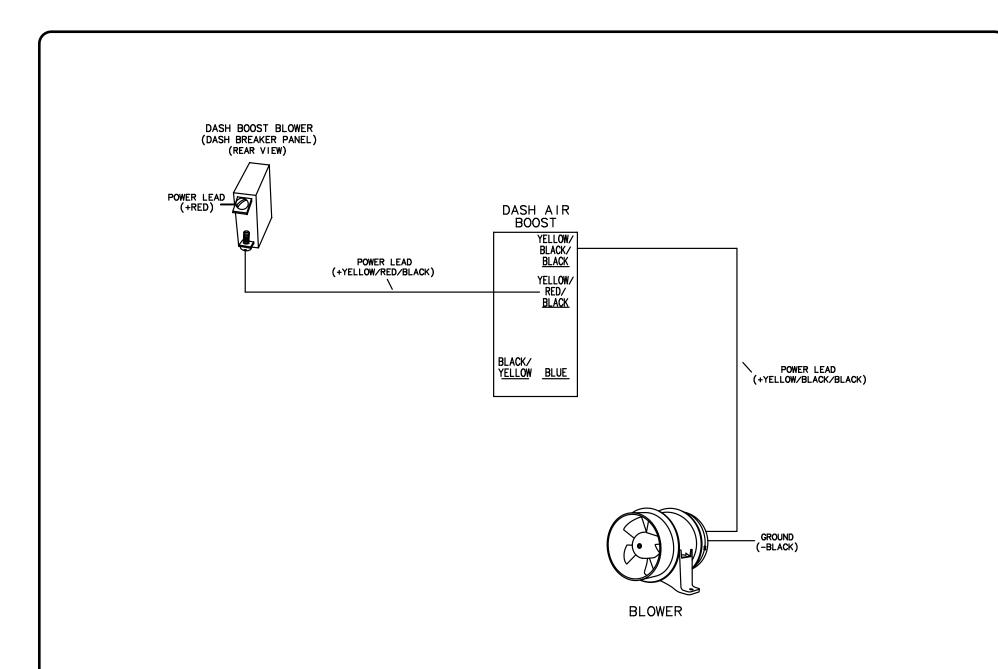

| TITLE: AC BOOST DASH     | THUNDERBIRD PRODUCTS |
|--------------------------|----------------------|
|                          | P.O. BOX 1003        |
| MOD.: 380 SSC DR BY: KPP | DECATUR IN., 46733   |
| NO.: 14 DATE:11-20-19    | (260) 724-9111       |