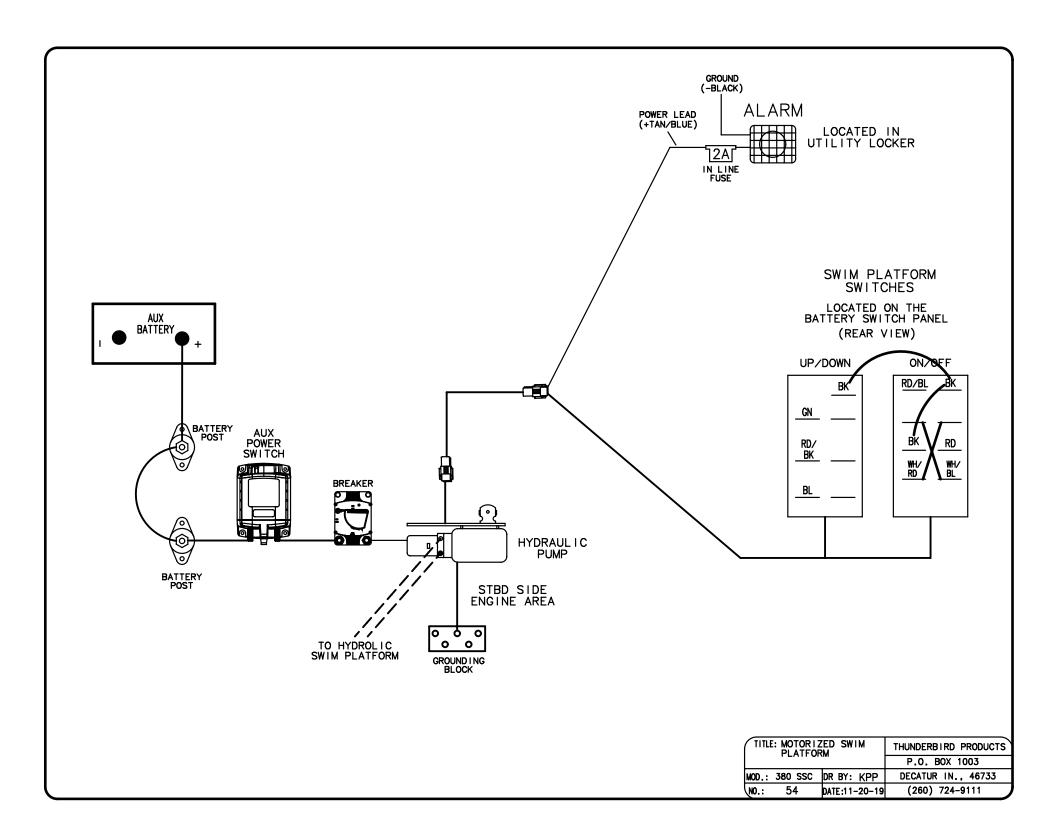

|              | P.O. BOX 1003        |
| MOD.: 380 SSC D   | R BY: KPP    | DECATUR IN., 46733   |
| No.: 48 p.        | ATE:11-20-19 | (260) 724-9111       |



(LOCATED BEHIND AFT CABIN HEAD REST)

| TITLE: STEREO | AMP 2         | THUNDERBIRD PRODUCTS |
|---------------|---------------|----------------------|
|               |               | P.O. BOX 1003        |
| MOD.: 380 SSC | DR BY: KPP    | DECATUR IN., 46733   |
| NO.: 49       | DATE:11-20-19 | (260) 724-9111       |



(LOCATED BEHIND AFT CABIN HEAD REST)

| TITLE: STEREO AMP 3      | THUNDERBIRD PRODUCTS |
|--------------------------|----------------------|
|                          | P.O. BOX 1003        |
| MOD.: 380 SSC DR BY: KPP | DECATUR IN., 46733   |
| NO.: 50 DATE:11-20-19    | (260) 724-9111       |















| TITLE: VHF RADIO         | THUNDERBIRD PRODUCTS |
|--------------------------|----------------------|
|                          | P.O. BOX 1003        |
| MOD.: 380 SSC DR BY: KPP | DECATUR IN., 46733   |
| NO.: 57 DATE:11-20-19    | (260) 724-9111       |







| (TITLE: WASTE SYSTEMS   (FLOAT) |         |               | THUNDERBIRD PRODUCTS |
|---------------------------------|---------|---------------|----------------------|
| (FLOAT)                         |         |               | P.O. BOX 1003        |
| MOD,:                           | 380 SSC | DR BY: KPP    | DECATUR IN., 46733   |
| (NO.:                           | 60      | DATE:11-20-19 | (260) 724-9111       |



| TITLE: WASTE SYSTEM (TANK WATCH) | THUNDERBIRD PRODUCTS |
|----------------------------------|-