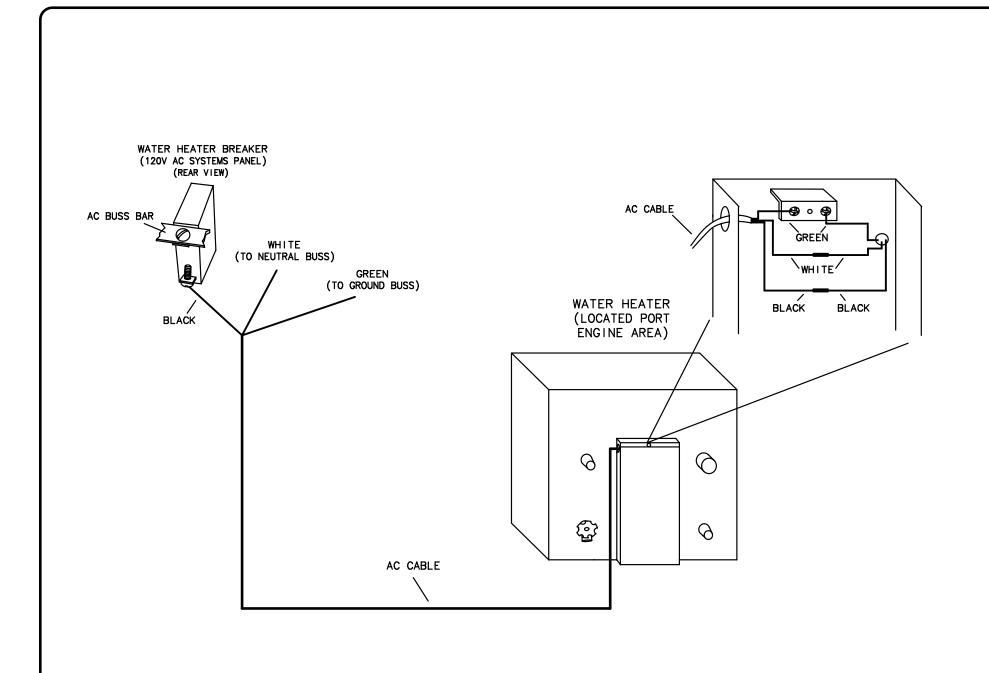

| TITLE: WATER HEATER |               | THUNDERBIRD PRODUCTS |
|---------------------|---------------|----------------------|
|                     |               | P.O. BOX 1003        |
| MOD.: 380 SSC       | DR BY: KPP    | DECATUR IN., 46733   |
| NO.: 12             | DATE:11-20-19 | (260) 724-9111       |