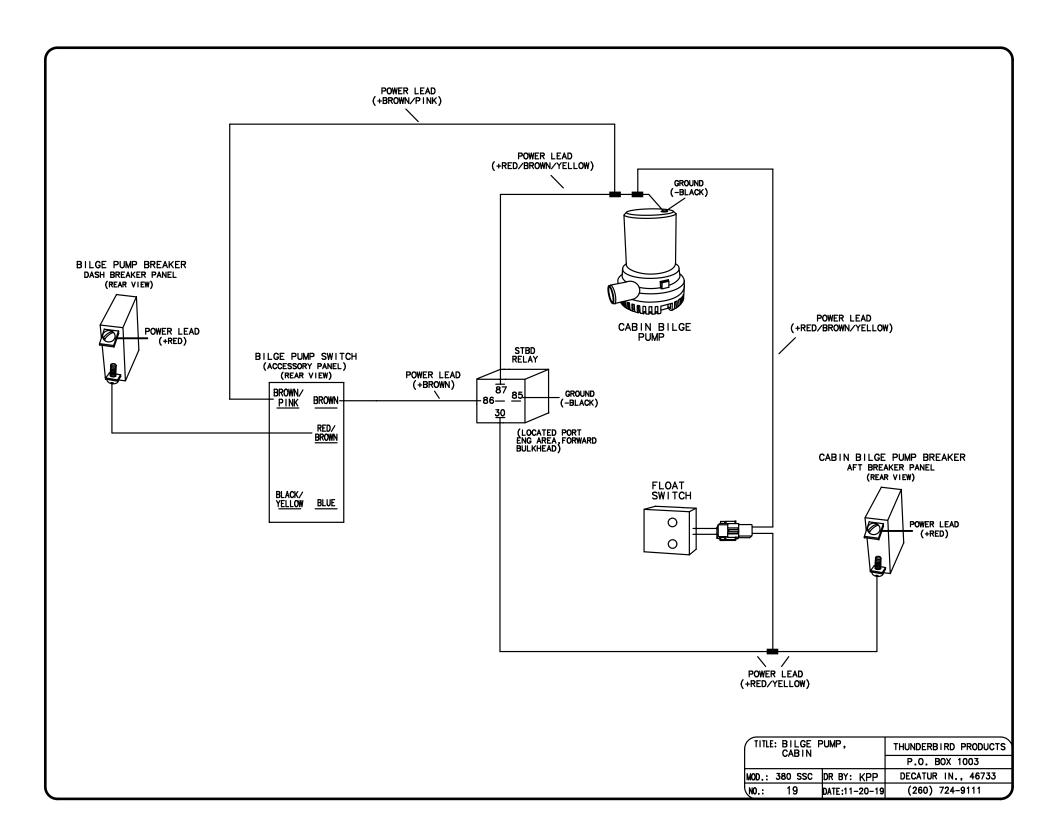

## CONTENTS

| TABLE OF CONTENTS1        | BILGE PUMP, ENGINE20         |  |  |
|---------------------------|------------------------------|--|--|
| TABLE OF CONTENTS2        | BONDING2                     |  |  |
| AC CIRCUITS/PANELS        | BOW THRUSTER22               |  |  |
| AIR CONDITIONING          | CARBON MONOXIDE DETECTOR23   |  |  |
| AC OUTLETS PORT4          | DC DISTRIBUTION24            |  |  |
| AC OUTLETS STBD5          | DIGITAL BREAKER RESET25      |  |  |
| AC OUTLETS TV6            | DIGITAL SWITCHING CCM 126    |  |  |
| AC PANEL7                 | DIGITAL SWITCHING CCM 227    |  |  |
| BATTERY CHARGER8          | DIGITAL SWITCHING OVERVIEW28 |  |  |
| GENERATOR9                | ELECTRICAL FUSE BLOCK29      |  |  |
| REFRIGERATOR, CABIN10     | ENGINE HATCH RAM30           |  |  |
| REFRIGERATOR, COCKPIT11   | FUME DETECTOR3               |  |  |
| WATER HEATER12            | GYROSCOPIC STABILIZER32      |  |  |
| DC CIRCUITS               | HEAD BLOWER33                |  |  |
| 12V AND USB OUTLETS13     | HIGH WATER ALARM34           |  |  |
| AC BOOST, DASH14          | HORN35                       |  |  |
| ACCESSORY RELAY15         | LIGHTS                       |  |  |
| AUTO FIRE EXTINGUISHER16  | CABIN                        |  |  |
| BATTERY CHARGING SYSTEM17 | DOCKINGS                     |  |  |
| BILGE BLOWERS18           | HEAD40 NAV/ANCH4             |  |  |
| BILGE PUMP, CABIN19       | SPOTLIGHT42<br>UNDERWATER43  |  |  |