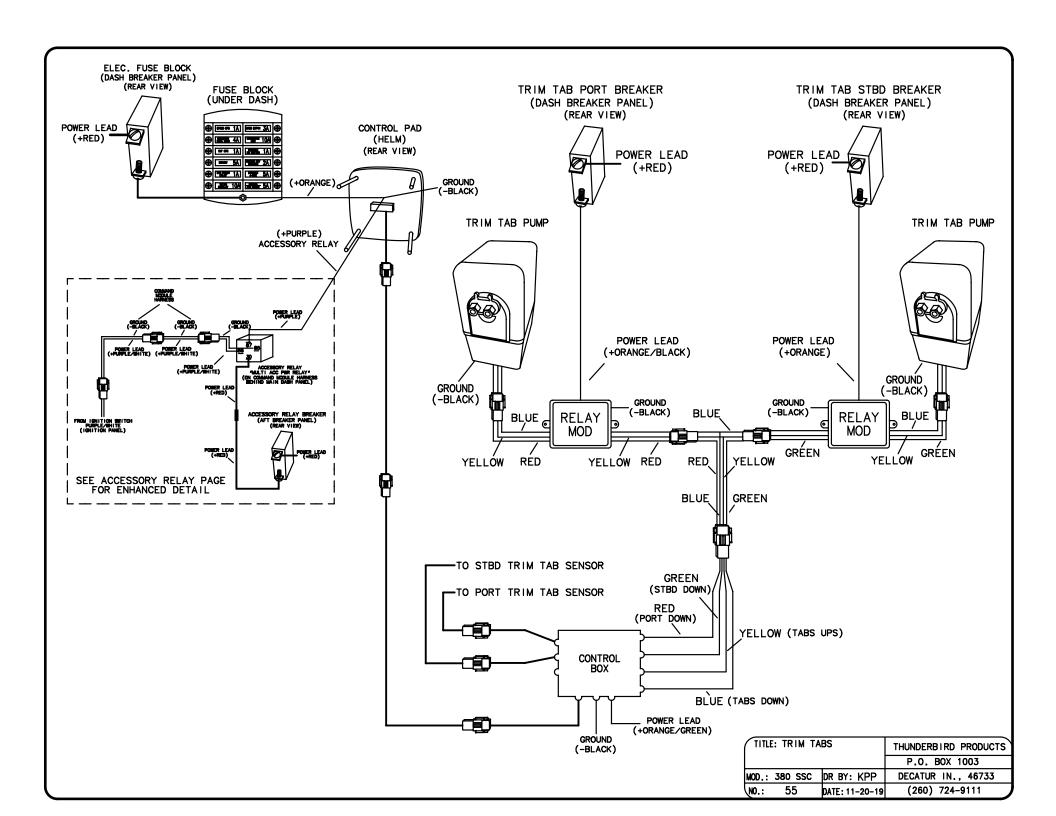

|              | P.O. BOX 1003        |
| MOD.: 380 SSC D   | R BY: KPP    | DECATUR IN., 46733   |
| No.: 48 p.        | ATE:11-20-19 | (260) 724-9111       |



(LOCATED BEHIND AFT CABIN HEAD REST)

| TITLE: STEREO | AMP 2         | THUNDERBIRD PRODUCTS |
|---------------|---------------|----------------------|
|               |               | P.O. BOX 1003        |
| MOD.: 380 SSC | DR BY: KPP    | DECATUR IN., 46733   |
| NO.: 49       | DATE:11-20-19 | (260) 724-9111       |



(LOCATED BEHIND AFT CABIN HEAD REST)

| TITLE: STEREO AMP 3      | THUNDERBIRD PRODUCTS |
|--------------------------|----------------------|
|                          | P.O. BOX 1003        |
| MOD.: 380 SSC DR BY: KPP | DECATUR IN., 46733   |
| NO.: 50 DATE:11-20-19    | (260) 724-9111       |















| TITLE: VHF RADIO         | THUNDERBIRD PRODUCTS |
|--------------------------|----------------------|
|                          | P.O. BOX 1003        |
| MOD.: 380 SSC DR BY: KPP | DECATUR IN., 46733   |
| NO.: 57 DATE:11-20-19    | (260) 724-9111       |







| (TITLE: WASTE SYSTEMS   (FLOAT) |         |               | THUNDERBIRD PRODUCTS |
|---------------------------------|---------|---------------|----------------------|
| (FLOAT)                         |         |               | P.O. BOX 1003        |
| MOD,:                           | 380 SSC | DR BY: KPP    | DECATUR IN., 46733   |
| (NO.:                           | 60      | DATE:11-20-19 | (260) 724-9111       |



| TITLE: WASTE SYSTEM (TANK WATCH) | THUNDERBIRD PRODUCTS |
|----------------------------------|---