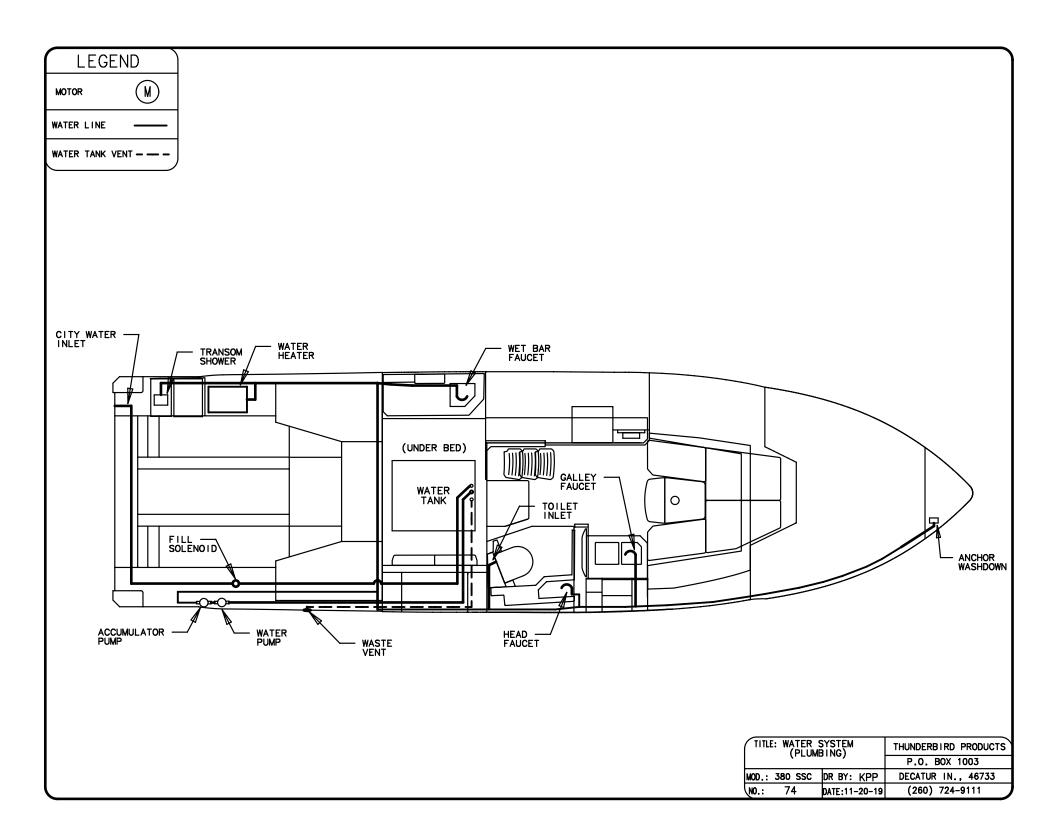

| TITLE: WATER HEATER |               | THUNDERBIRD PRODUCTS |
|---------------------|---------------|----------------------|
|                     |               | P.O. BOX 1003        |
| MOD.: 380 SSC       | DR BY: KPP    | DECATUR IN., 46733   |
| NO.: 12             | DATE:11-20-19 | (260) 724-9111       |