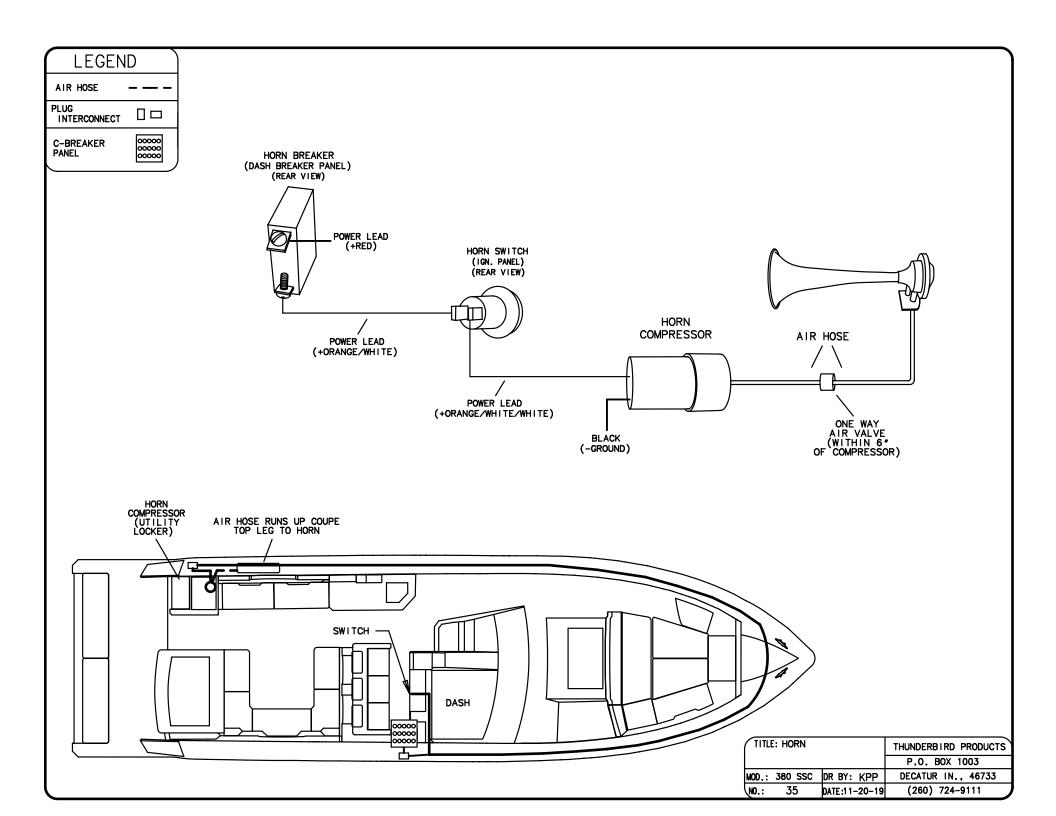

## CONTENTS

| TABLE OF CONTENTS1        | BILGE PUMP, ENGINE20         |  |  |
|---------------------------|------------------------------|--|--|
| TABLE OF CONTENTS2        | BONDING2                     |  |  |
| AC CIRCUITS/PANELS        | BOW THRUSTER22               |  |  |
| AIR CONDITIONING          | CARBON MONOXIDE DETECTOR23   |  |  |
| AC OUTLETS PORT4          | DC DISTRIBUTION24            |  |  |
| AC OUTLETS STBD5          | DIGITAL BREAKER RESET25      |  |  |
| AC OUTLETS TV6            | DIGITAL SWITCHING CCM 126    |  |  |
| AC PANEL7                 | DIGITAL SWITCHING CCM 227    |  |  |
| BATTERY CHARGER8          | DIGITAL SWITCHING OVERVIEW28 |  |  |
| GENERATOR9                | ELECTRICAL FUSE BLOCK29      |  |  |
| REFRIGERATOR, CABIN10     | ENGINE HATCH RAM30           |  |  |
| REFRIGERATOR, COCKPIT11   | FUME DETECTOR3               |  |  |
| WATER HEATER12            | GYROSCOPIC STABILIZER32      |  |  |
| DC CIRCUITS               | HEAD BLOWER33                |  |  |
| 12V AND USB OUTLETS13     | HIGH WATER ALARM34           |  |  |
| AC BOOST, DASH14          | HORN35                       |  |  |
| ACCESSORY RELAY15         | LIGHTS                       |  |  |
| AUTO FIRE EXTINGUISHER16  | CABIN                        |  |  |
| BATTERY CHARGING SYSTEM17 | DOCKINGS                     |  |  |
| BILGE BLOWERS18           | HEAD40 NAV/ANCH4             |  |  |
| BILGE PUMP, CABIN19       | SPOTLIGHT42<br>UNDERWATER43  |  |  |