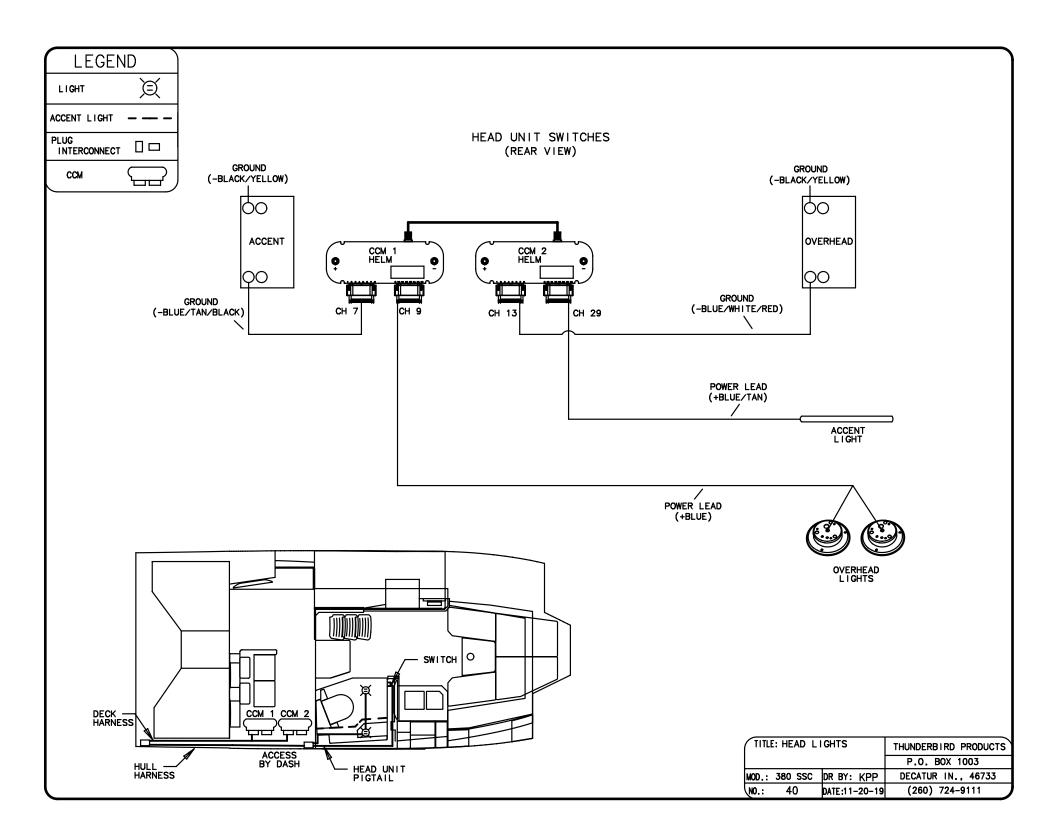

## CONTENTS

| TABLE OF CONTENTS1        | BILGE PUMP, ENGINE20         |  |  |
|---------------------------|------------------------------|--|--|
| TABLE OF CONTENTS2        | BONDING2                     |  |  |
| AC CIRCUITS/PANELS        | BOW THRUSTER22               |  |  |
| AIR CONDITIONING          | CARBON MONOXIDE DETECTOR23   |  |  |
| AC OUTLETS PORT4          | DC DISTRIBUTION24            |  |  |
| AC OUTLETS STBD5          | DIGITAL BREAKER RESET25      |  |  |
| AC OUTLETS TV6            | DIGITAL SWITCHING CCM 126    |  |  |
| AC PANEL7                 | DIGITAL SWITCHING CCM 227    |  |  |
| BATTERY CHARGER8          | DIGITAL SWITCHING OVERVIEW28 |  |  |
| GENERATOR9                | ELECTRICAL FUSE BLOCK29      |  |  |
| REFRIGERATOR, CABIN10     | ENGINE HATCH RAM30           |  |  |
| REFRIGERATOR, COCKPIT11   | FUME DETECTOR3               |  |  |
| WATER HEATER12            | GYROSCOPIC STABILIZER32      |  |  |
| DC CIRCUITS               | HEAD BLOWER33                |  |  |
| 12V AND USB OUTLETS13     | HIGH WATER ALARM34           |  |  |
| AC BOOST, DASH14          | HORN35                       |  |  |
| ACCESSORY RELAY15         | LIGHTS                       |  |  |
| AUTO FIRE EXTINGUISHER16  | CABIN                        |  |  |
| BATTERY CHARGING SYSTEM17 | DOCKINGS                     |  |  |
| BILGE BLOWERS18           | HEAD40 NAV/ANCH4             |  |  |
| BILGE PUMP, CABIN19       | SPOTLIGHT42<br>UNDERWATER43  |  |  |