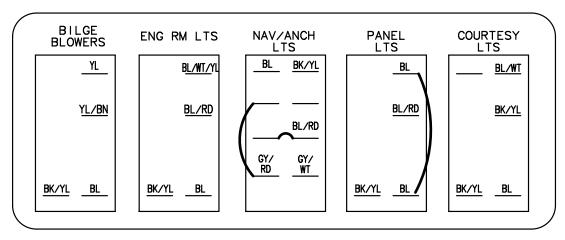

|







| (TITLE: WASTE SYSTEMS   (FLOAT) |         |               | THUNDERBIRD PRODUCTS |
|---------------------------------|---------|---------------|----------------------|
| (FLOAT)                         |         |               | P.O. BOX 1003        |
| MOD,:                           | 380 SSC | DR BY: KPP    | DECATUR IN., 46733   |
| (NO.:                           | 60      | DATE:11-20-19 | (260) 724-9111       |



| TITLE: WASTE SYSTEM (TANK WATCH) | THUNDERBIRD PRODUCTS |
|----------------------------------|----------------------|
| (TANK WATCH)                     | P.O. BOX 1003        |
| MOD.: 380 SSC DR BY: KPP         | DECATUR IN., 46733   |
| NO.: 61 DATE:11-20-19            | (260) 724-9111       |

## TOILET



(260) 724-9111

62

DATE:11-20-19









STBD



PORT

(REAR VIEW)

| TITLE: ACCESSORY PANE  | L THUNDERBIRD PRODUCTS |
|------------------------|------------------------|
|                        | P.O. BOX 1003          |
| MOD.: 380 SSC DR BY: K | PP DECATUR IN., 46733  |
| NO.: 66 DATE:11-20     | 0-19 (260) 724-9111    |



(REAR VIEW)

NOTE: BREAKER SIZES SUBJECT TO CHANGE WITHOUT NOTICE.

(LOCATED PORT SIDE OF ENGINE AREA)

| TITLE: AFT BREAKER PANEL |         | AKER PANEL    | THUNDERBIRD PRODUCTS |
|--------------------------|---------|---------------|----------------------|
|                          |         |               | P.O. BOX 1003        |
| MOD.:                    | 380 SSC | DR BY: KPP    | DECATUR IN., 46733   |
| NO.:                     | 67      | DATE:11-20-19 | (260) 724-9111       |





(REAR VIEW)

NOTE