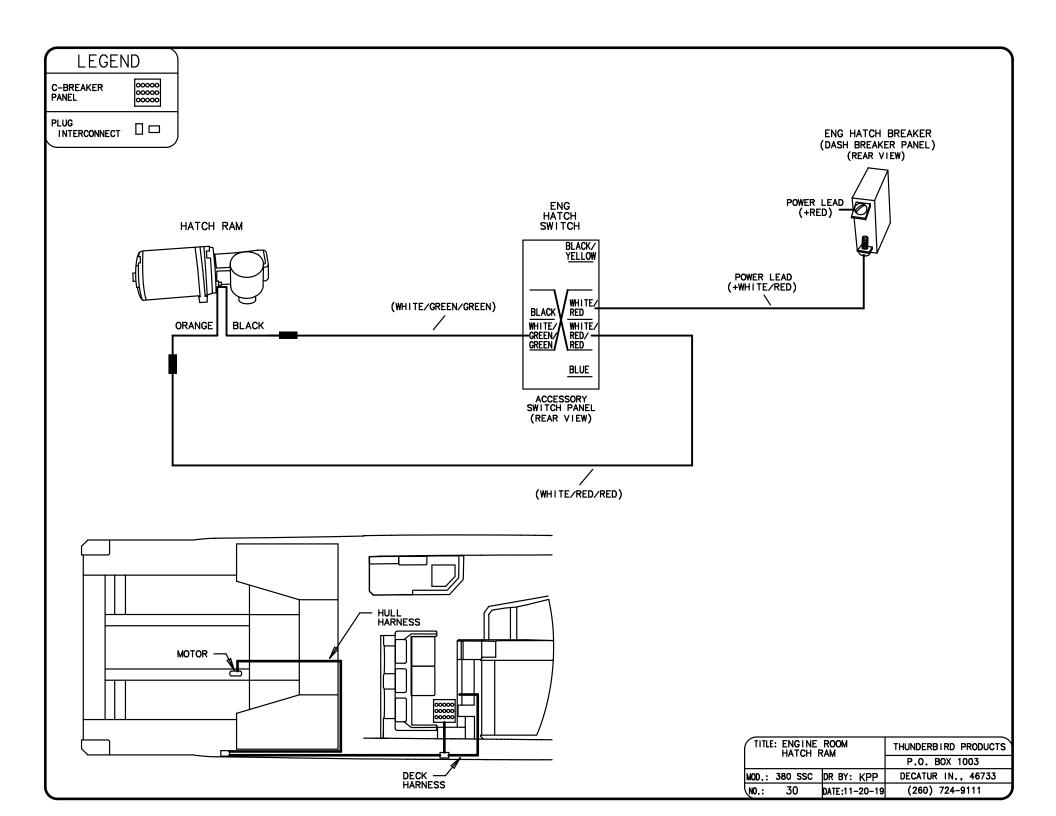

## CONTENTS

| TABLE OF CONTENTS1        | BILGE PUMP, ENGINE20         |  |  |
|---------------------------|------------------------------|--|--|
| TABLE OF CONTENTS2        | BONDING2                     |  |  |
| AC CIRCUITS/PANELS        | BOW THRUSTER22               |  |  |
| AIR CONDITIONING          | CARBON MONOXIDE DETECTOR23   |  |  |
| AC OUTLETS PORT4          | DC DISTRIBUTION24            |  |  |
| AC OUTLETS STBD5          | DIGITAL BREAKER RESET25      |  |  |
| AC OUTLETS TV6            | DIGITAL SWITCHING CCM 126    |  |  |
| AC PANEL7                 | DIGITAL SWITCHING CCM 227    |  |  |
| BATTERY CHARGER8          | DIGITAL SWITCHING OVERVIEW28 |  |  |
| GENERATOR9                | ELECTRICAL FUSE BLOCK29      |  |  |
| REFRIGERATOR, CABIN10     | ENGINE HATCH RAM30           |  |  |
| REFRIGERATOR, COCKPIT11   | FUME DETECTOR3               |  |  |
| WATER HEATER12            | GYROSCOPIC STABILIZER32      |  |  |
| DC CIRCUITS               | HEAD BLOWER33                |  |  |
| 12V AND USB OUTLETS13     | HIGH WATER ALARM34           |  |  |
| AC BOOST, DASH14          | HORN35                       |  |  |
| ACCESSORY RELAY15         | LIGHTS                       |  |  |
| AUTO FIRE EXTINGUISHER16  | CABIN                        |  |  |
| BATTERY CHARGING SYSTEM17 | DOCKINGS                     |  |  |
| BILGE BLOWERS18           | HEAD40 NAV/ANCH4             |  |  |
| BILGE PUMP, CABIN19       | SPOTLIGHT42<br>UNDERWATER43  |  |  |