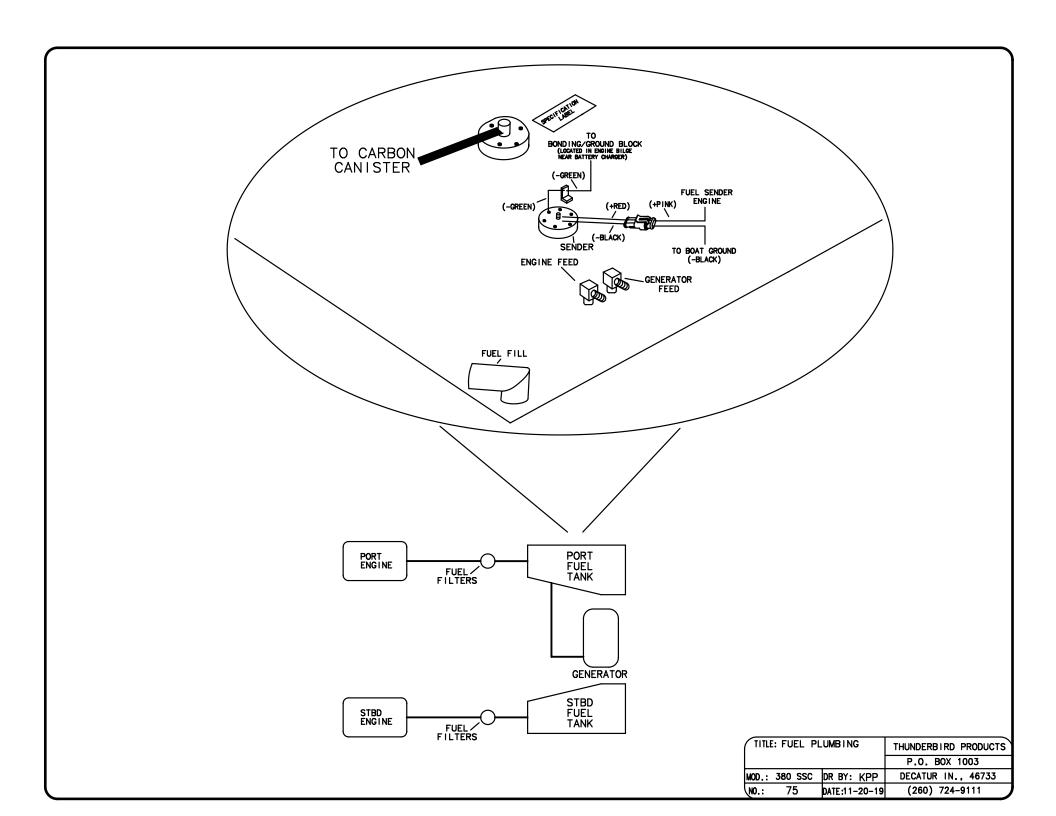

3        |
| MOD.:                    | 380 SSC | DR BY: KPP    | DECATUR IN., 46733   |
| NO.:                     | 67      | DATE:11-20-19 | (260) 724-9111       |





(REAR VIEW)

NOTE: BREAKER SIZES SUBJECT TO CHANGE WITHOUT NOTICE.

| TITLE: DASH BREAKER PAN | IEL THUNDERBIRD PRODUCTS |
|-------------------------|--------------------------|
|                         | P.O. BOX 1003            |
| MOD.: 380 SSC DR BY: KP | P DECATUR IN., 46733     |
| NO.: 69 DATE:11-20-     | -19 (260) 724-9111       |



(REAR VIEW)

| TITLE: HELM SWITCH PANEL | THUNDERBIRD PRODUCTS |
|--------------------------|----------------------|
|                          | P.O. BOX 1003        |
| MOD.: 380 SSC DR BY: KPP | DECATUR IN., 46733   |
| NO.: 70 DATE:11-20-19    | (260) 724-9111       |