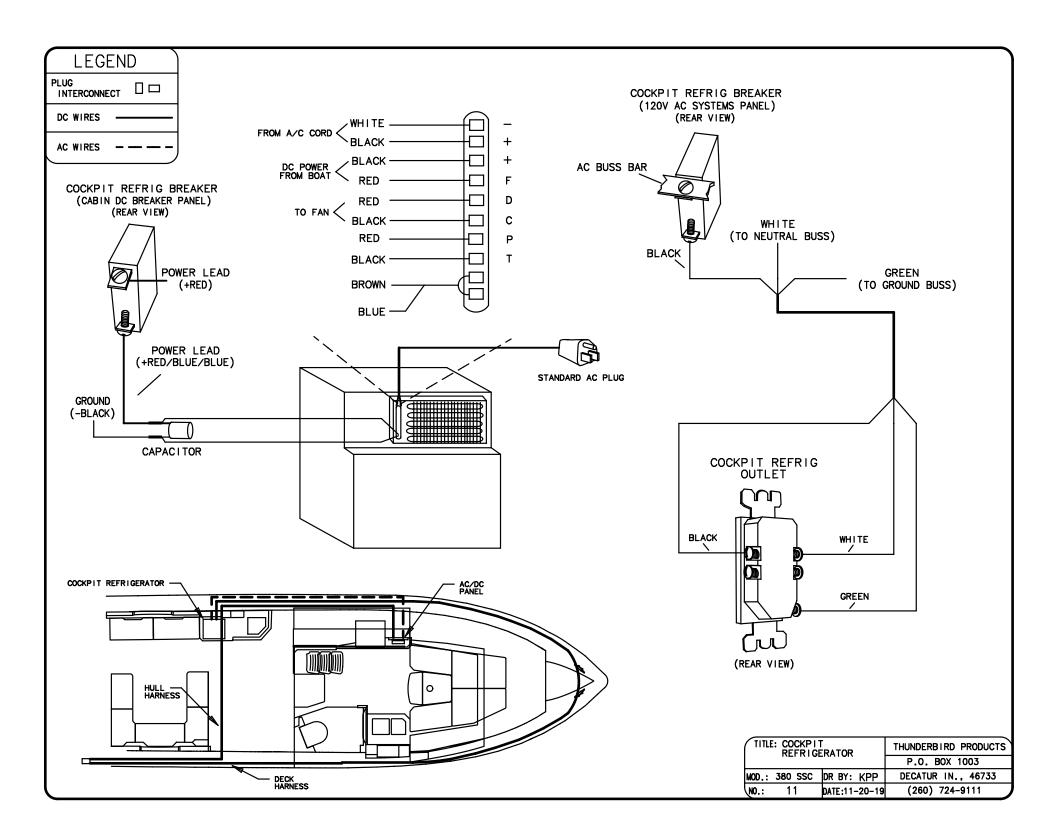

## CONTENTS

| TABLE OF CONTENTS1        | BILGE PUMP, ENGINE20         |  |  |
|---------------------------|------------------------------|--|--|
| TABLE OF CONTENTS2        | BONDING2                     |  |  |
| AC CIRCUITS/PANELS        | BOW THRUSTER22               |  |  |
| AIR CONDITIONING          | CARBON MONOXIDE DETECTOR23   |  |  |
| AC OUTLETS PORT4          | DC DISTRIBUTION24            |  |  |
| AC OUTLETS STBD5          | DIGITAL BREAKER RESET25      |  |  |
| AC OUTLETS TV6            | DIGITAL SWITCHING CCM 126    |  |  |
| AC PANEL7                 | DIGITAL SWITCHING CCM 227    |  |  |
| BATTERY CHARGER8          | DIGITAL SWITCHING OVERVIEW28 |  |  |
| GENERATOR9                | ELECTRICAL FUSE BLOCK29      |  |  |
| REFRIGERATOR, CABIN10     | ENGINE HATCH RAM30           |  |  |
| REFRIGERATOR, COCKPIT11   | FUME DETECTOR3               |  |  |
| WATER HEATER12            | GYROSCOPIC STABILIZER32      |  |  |
| DC CIRCUITS               | HEAD BLOWER33                |  |  |
| 12V AND USB OUTLETS13     | HIGH WATER ALARM34           |  |  |
| AC BOOST, DASH14          | HORN35                       |  |  |
| ACCESSORY RELAY15         | LIGHTS                       |  |  |
| AUTO FIRE EXTINGUISHER16  | CABIN                        |  |  |
| BATTERY CHARGING SYSTEM17 | DOCKINGS                     |  |  |
| BILGE BLOWERS18           | HEAD40 NAV/ANCH4             |  |  |
| BILGE PUMP, CABIN19       | SPOTLIGHT42<br>UNDERWATER43  |  |  |