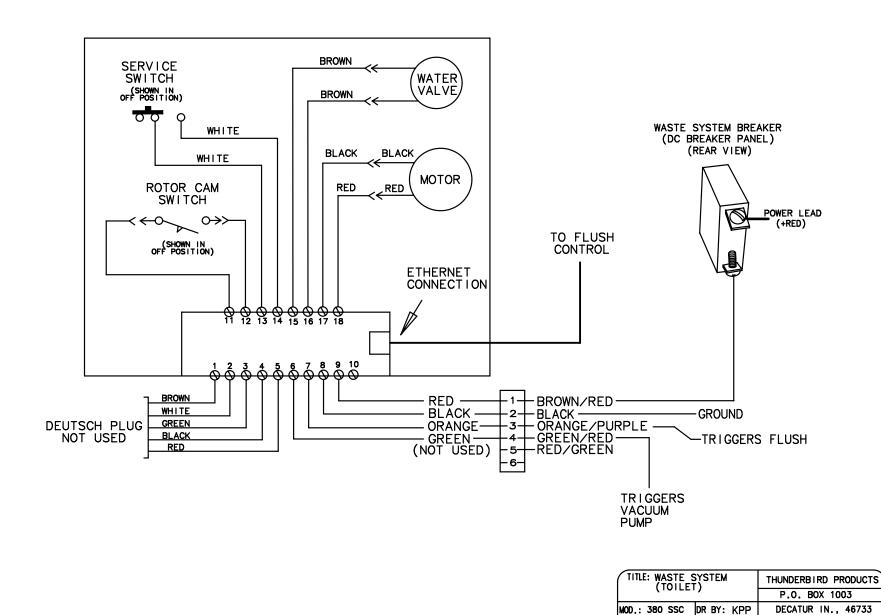

## TOILET

(260) 724-9111

62

DATE:11-20-19

STBD

PORT

(REAR VIEW)

| TITLE: ACCESSORY PANE  | L THUNDERBIRD PRODUCTS |
|------------------------|------------------------|
|                        | P.O. BOX 1003          |
| MOD.: 380 SSC DR BY: K | PP DECATUR IN., 46733  |
| NO.: 66 DATE:11-20     | 0-19 (260) 724-9111    |