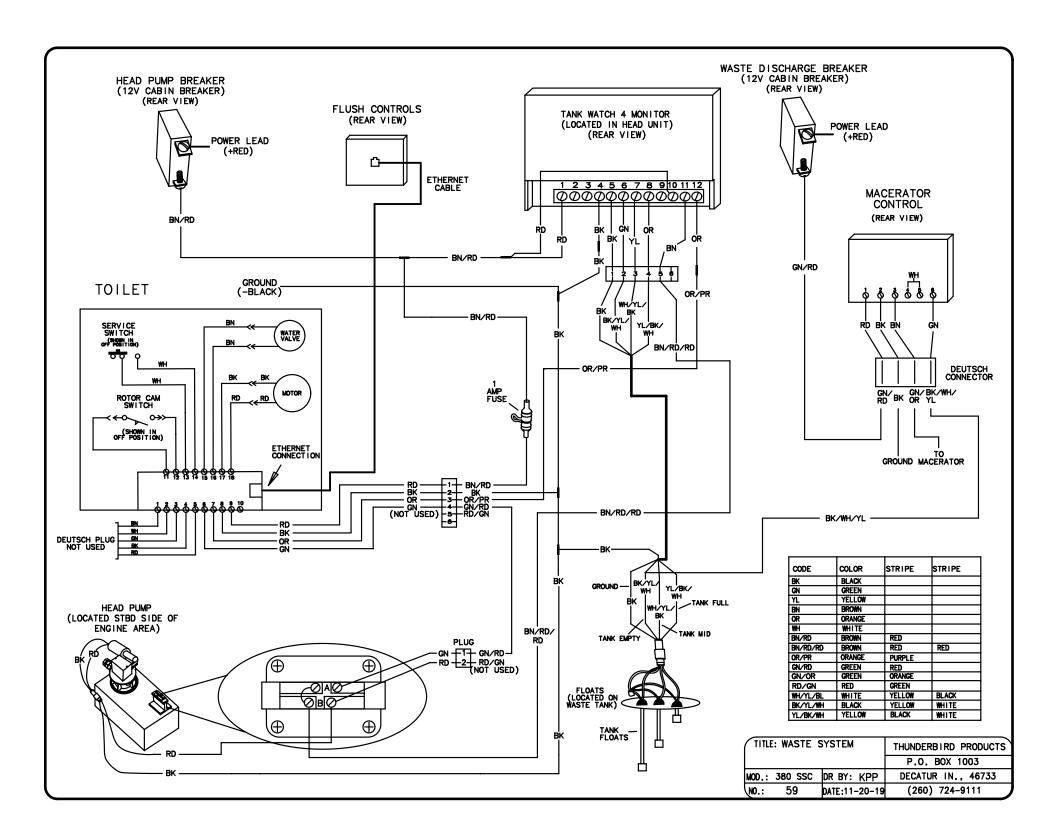

| TITLE: WASTE SYSTEM (TANK WATCH) | THUNDERBIRD PRODUCTS |
|----------------------------------|----------------------|
| (TANK WATCH)                     | P.O. BOX 1003        |
| MOD.: 380 SSC DR BY: KPP         | DECATUR IN., 46733   |
| NO.: 61 DATE:11-20-19            | (260) 724-9111       |