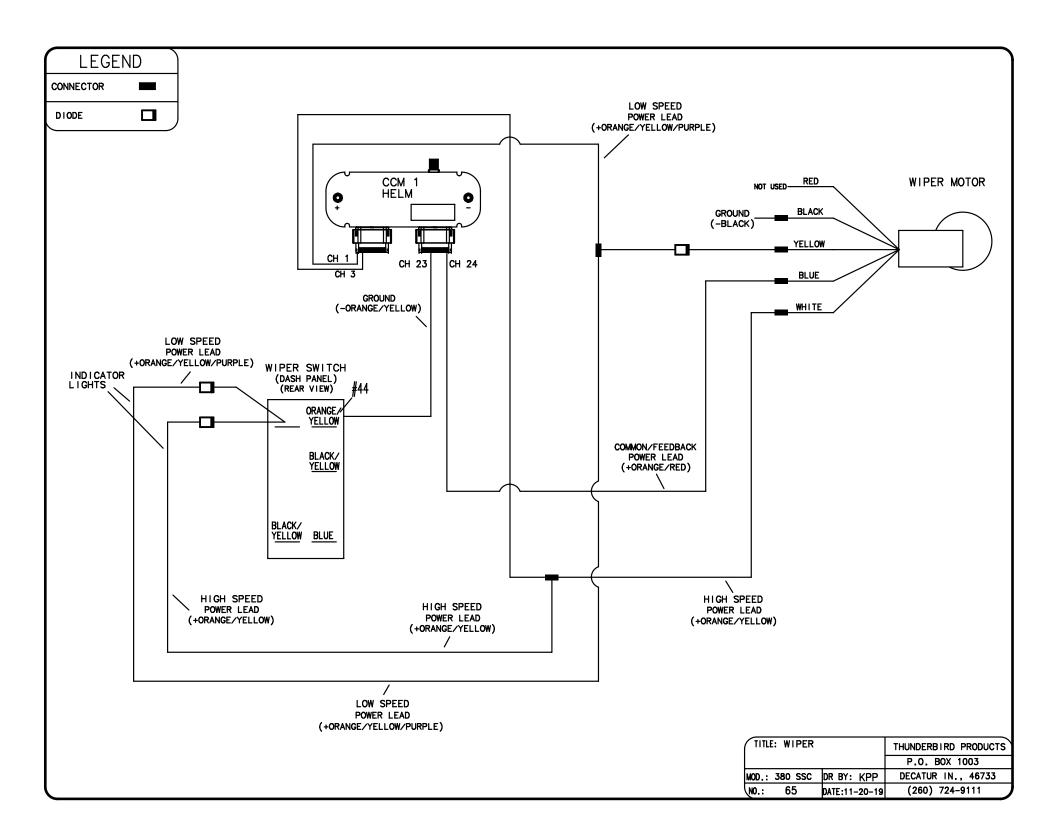

111       |







| (TITLE: WASTE SYSTEMS   (FLOAT) |         |               | THUNDERBIRD PRODUCTS |
|---------------------------------|---------|---------------|----------------------|
| (FLOAT)                         |         |               | P.O. BOX 1003        |
| MOD,:                           | 380 SSC | DR BY: KPP    | DECATUR IN., 46733   |
| (NO.:                           | 60      | DATE:11-20-19 | (260) 724-9111       |



| TITLE: WASTE SYSTEM (TANK WATCH) | THUNDERBIRD PRODUCTS |
|----------------------------------|----------------------|
| (TANK WATCH)                     | P.O. BOX 1003        |
| MOD.: 380 SSC DR BY: KPP         | DECATUR IN., 46733   |
| NO.: 61 DATE:11-20-19            | (260) 724-9111       |

## TOILET



(260) 724-9111

62

DATE:11-20-19









STBD



PORT

(REAR VIEW)

| TITLE: ACCESSORY PANE  | L THUNDERBIRD PRODUCTS |
|------------------------|------------------------|
|                        | P.O. BOX 1003          |
| MOD.: 380 SSC DR BY: K | PP DECATUR IN., 46733  |
| NO.: 66 DATE:11-20     | 0-19 (260) 724-9111    |



(REAR VIEW)

NOTE: BREAKER SIZES SUBJECT TO CHANGE WITHOUT NOTICE.

(LOCATED PORT SIDE OF ENGINE AREA)

| TITLE: AFT BREAKER PANEL |         | AKER PANEL    | THUNDERBIRD PRODUCTS |
|--------------------------|---------|---------------|----------------------|
|                          |         |               | P.O. BOX 1003        |
| MOD.:                    | 380 SSC | DR BY: KPP    | DECATUR IN., 46733   |
| NO.:                     | 67      | DATE:11-20-19 | (260) 724-9111       |





(REAR V