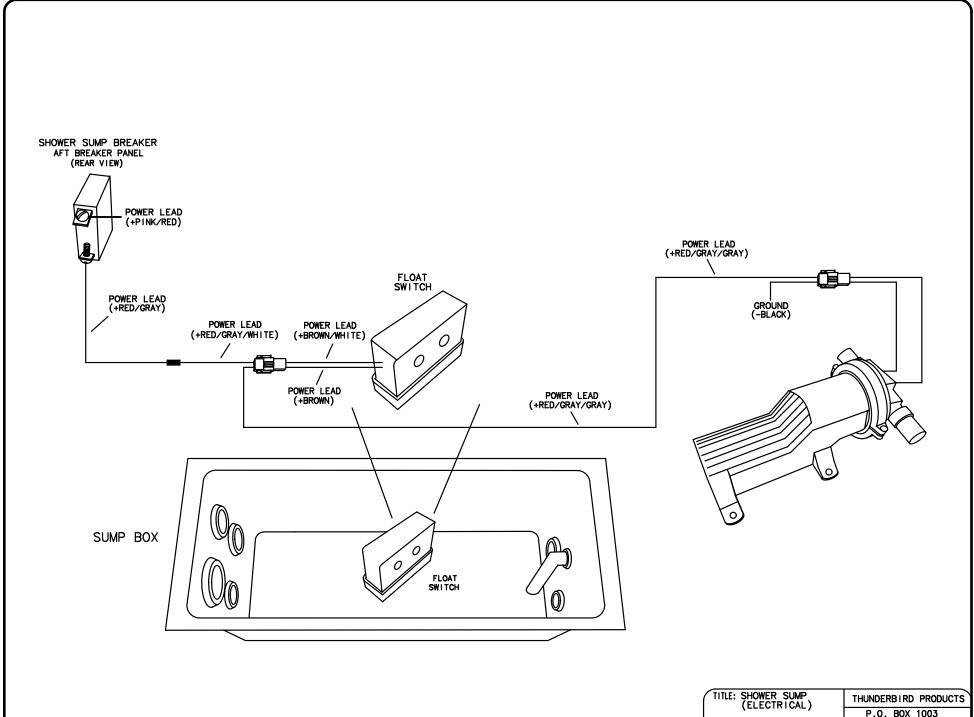

| (TITLE: SHOWER SUMP<br>(ELECTRICAL) |               | THUNDERBIRD PRODUCTS |
|-------------------------------------|---------------|----------------------|
| (LELOTRIOAL)                        |               | P.O. BOX 1003        |
| MOD.: 380 SSC                       | DR BY: KPP    | DECATUR IN., 46733   |
| NO.: 46                             | DATE:11-20-19 | (260) 724-9111       |