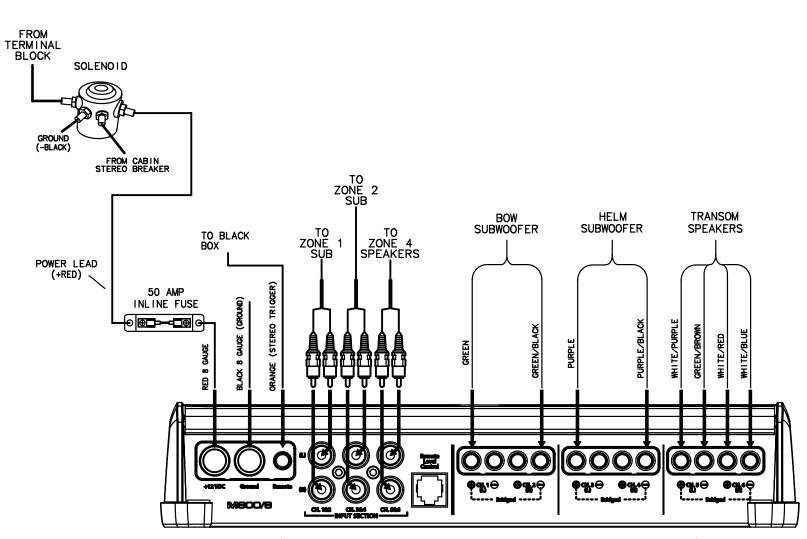

(LOCATED BEHIND AFT CABIN HEAD REST)

| TITLE: STEREO | AMP 2         | THUNDERBIRD PRODUCTS |
|---------------|---------------|----------------------|
|               |               | P.O. BOX 1003        |
| MOD.: 380 SSC | DR BY: KPP    | DECATUR IN., 46733   |
| NO.: 49       | DATE:11-20-19 | (260) 724-9111       |